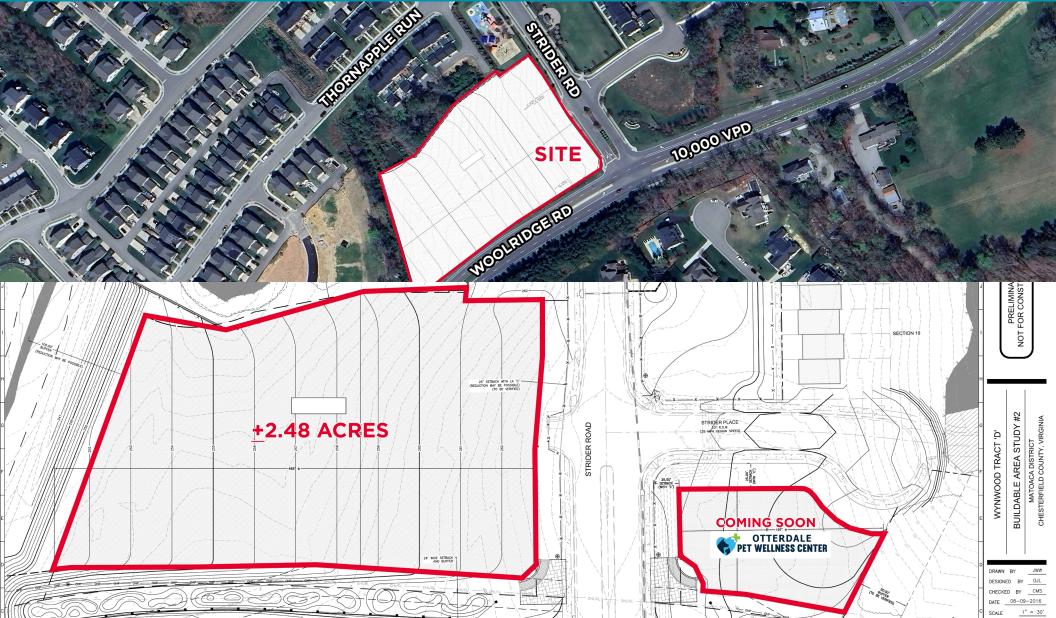

### • ±2.48 Acres Full Access will divide

- Available for sale, ground lease or build to suit
- Entrance to Wynwood with 1,700 new homes
- Woolridge Road Widening Complete
- IDEAL restaurant site

## **PROPERTY PLANS**

Woolridge & Strider Roads | Chesterfield County, VA