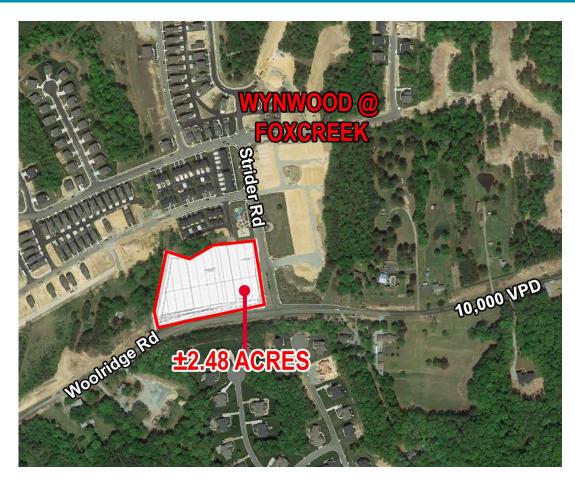

### • ±2.48 Acres Full Access will divide

- Available for sale, ground lease or build to suit
- Entrance to Wynwood with 1,700 new homes
- Woolridge Road Widening Complete
- IDEAL restaurant site

## **PROPERTY PLANS**

Woolridge & Strider Roads | Chesterfield County, VA