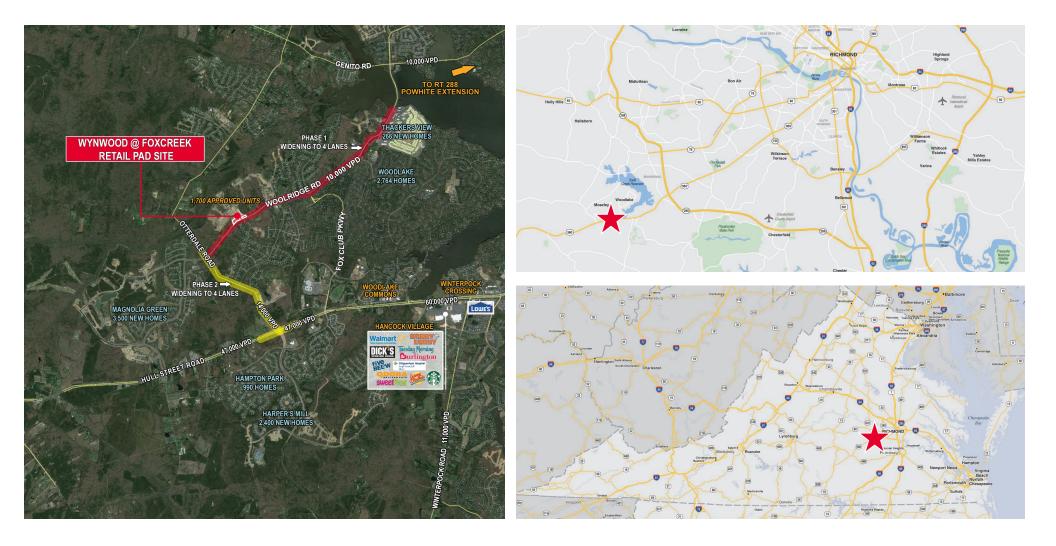

2<br>2 | \$187,196 | \$172,700 |
| Daytime<br>Population | 2,310     | 12,758        | 23,559    | 56,615    |

| Demographics – Drive Time |           |               |           |           |  |  |
|---------------------------|-----------|---------------|-----------|-----------|--|--|
|                           | 2 Min     | 3 Min         | 5 Min     | 7 Min     |  |  |
| Population                | 103       | 1,526         | 8,621     | 20,452    |  |  |
| Avg. HH<br>Income         | \$197,818 | \$224,42<br>4 | \$216,810 | \$206,791 |  |  |
| Daytime<br>Population     | 65        | 947           | 5,669     | 13,773    |  |  |



Woolridge & Strider Roads | Chesterfield County, VA

## **PROPERTY PLANS**



Woolridge & Strider Roads | Chesterfield County, VA

## **PROPERTY LOCATION**