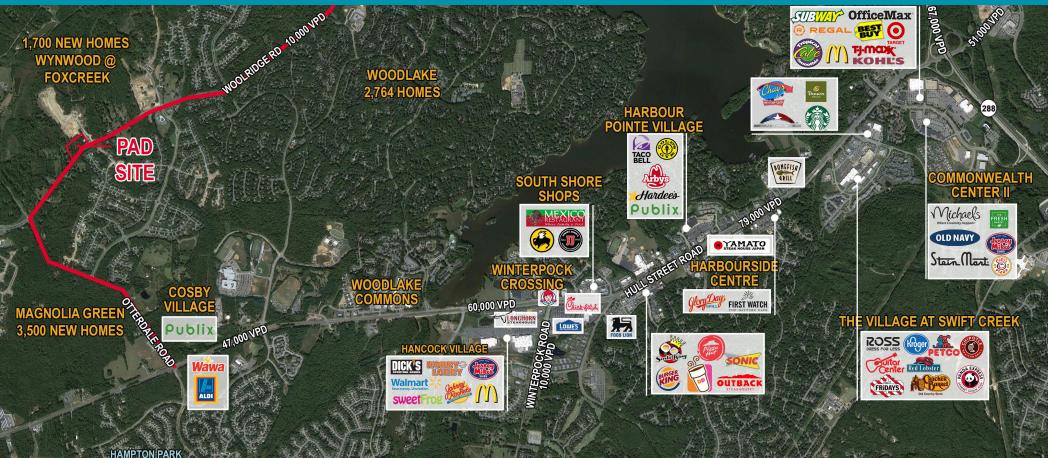

# Woolridge & Strider Roads | Chesterfield County, VA

Woolridge & Strider Roads | Chesterfield County, VA

## **PROPERTY LOCATION**