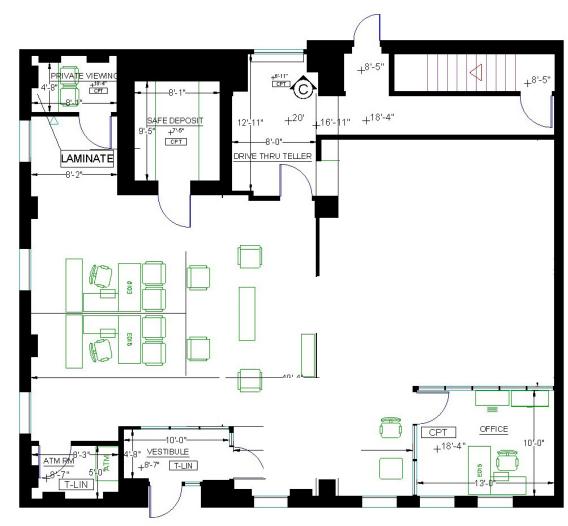

PARK BLVD** Richmond, Virginia

## **P**ROPERTY HIGHLIGHTS

- Former bank building
- Built in 1942
- Situated on 0.214 acres
- Property comprised of two parcels, including 3,520 SF building and 5,600 SF paved parking lot
- 20'+ ceiling height
- Frontage on E. Brookland Park Blvd
- Includes 10 parking spaces

| DEMOGRAPHICS             |          |          |          |
|--------------------------|----------|----------|----------|
|                          | 1 Mile   | 2 Miles  | 3 Miles  |
| Total Population         | 13,113   | 118,930  | 243,708  |
| Daytime Population       | 9,762    | 174,478  | 304,323  |
| Households               | 5,374    | 54,197   | 112,518  |
| Avg. Household<br>Income | \$74,774 | \$85,898 | \$94,672 |



#### **1307 E. BROOKLAND PARK BLVD** FLOOR PLAN







#### **1307 E. BROOKLAND PARK BLVD** SURROUNDING BUSINESSES



#### **1307 E. BROOKLAND PARK BLVD** AERIAL





#### **AMY BRODERICK**

TEL

Senior Vice President 804 344 7189 amy.broderick@thalhimer.com katie.siegel@thalhimer.com

**KATIE SIEGEL** Associate 804 344 7188

CLOSED

Thalhimer Center 111100 W. Broad Street Glen Allen, VA 23060 thalhimer.com

CUSHMAN & THALHIMER

6

Independently Owned and Operated / A Member of the Cushman & Wakefield Alliance

Cushman & Wakefield | Thalhimer © 2025. No warranty or representation, express or implied, is made to the accuracy or completeness of the information contained herein, and same is submitted subject to errors, omissions, change of price, rental or other conditions, withdrawal without notice, and to any special listing conditions impose