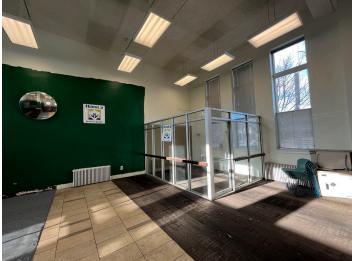

## **P**ROPERTY HIGHLIGHTS

- Former bank building
- Built in 1942
- Situated on 0.214 acres
- Property comprised of two parcels, including 3,520 SF building and 5,600 SF paved parking lot
- 20'+ ceiling height
- Frontage on E. Brookland Park Blvd
- Includes 10 parking spaces