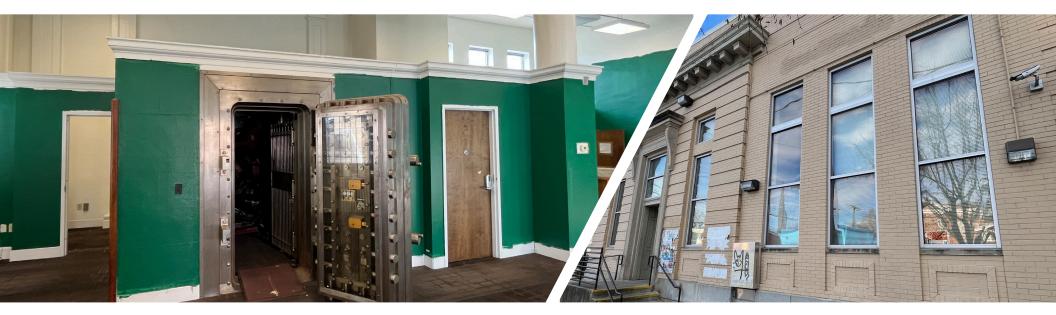

## **P**ROPERTY HIGHLIGHTS

- Former bank building
- Built in 1942
- Situated on 0.214 acres
- Property comprised of two parcels, including 3,520 SF building and 5,600 SF paved parking lot
- 20'+ ceiling height
- Frontage on E. Brookland Park Blvd
- Includes 10 parking spaces