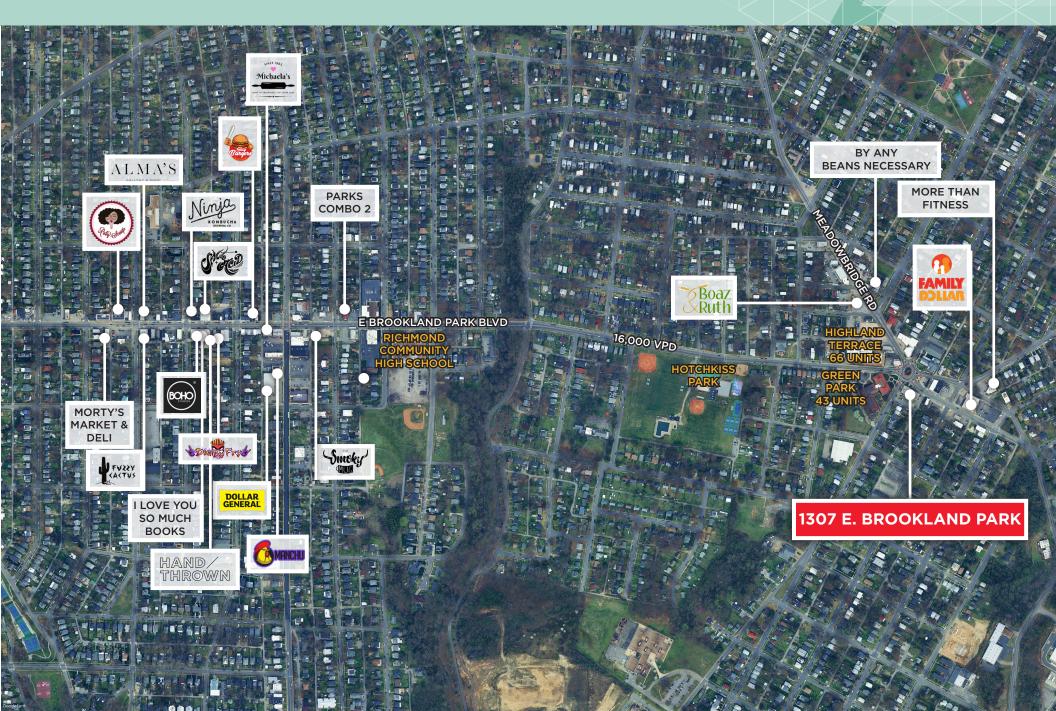

ormer bank building
- Built in 1942
- Situated on 0.214 acres
- Property comprised of two parcels, including 3,520 SF building and 5,600 SF paved parking lot
- 20'+ ceiling height
- Frontage on E. Brookland Park Blvd
- Includes 10 parking spaces

| DEMOGRAPHICS             |          |          |          |
|--------------------------|----------|----------|----------|
|                          | 1 Mile   | 2 Miles  | 3 Miles  |
| Total Population         | 13,113   | 118,930  | 243,708  |
| Daytime Population       | 9,762    | 174,478  | 304,323  |
| Households               | 5,374    | 54,197   | 112,518  |
| Avg. Household<br>Income | \$74,774 | \$85,898 | \$94,672 |



#### **1307 E. BROOKLAND PARK BLVD** FLOOR PLAN







#### **1307 E. BROOKLAND PARK BLVD** SURROUNDING BUSINESSES



#### **1307 E. BROOKLAND PARK BLVD** AERIAL





#### **AMY BRODERICK**

TEL

Senior Vice President 804 344 7189 amy.broderick@thalhimer.com katie.siegel@thalhimer.com

**KATIE SIEGEL** Associate 804 344 7188

CLOSED

Thalhimer Center 111100 W. Broad Street Glen Allen, VA 23060 thalhimer.com

CUSHMAN & THALHIMER

6

Independently Owned and Operated / A Member of the Cushman & Wakefield Alliance

Cushman & Wakefield | Thalhimer © 2025. No warranty or representation, express or implied, is made to the accuracy or completeness of the information contained herein, and same is submitted subject to errors, omissions, change of price, rental or other conditions, withdrawal without notice, and to any special listing conditions imposed by the property owner(s). As applicable, we make no represent