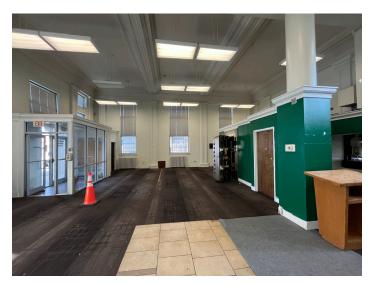

## **P**ROPERTY HIGHLIGHTS

- Former bank building
- Built in 1942
- Situated on 0.214 acres
- Property comprised of two parcels, including 3,520 SF building and 5,600 SF paved parking lot
- 20'+ ceiling height
- Frontage on E. Brookland Park Blvd
- Includes 10 parking spaces