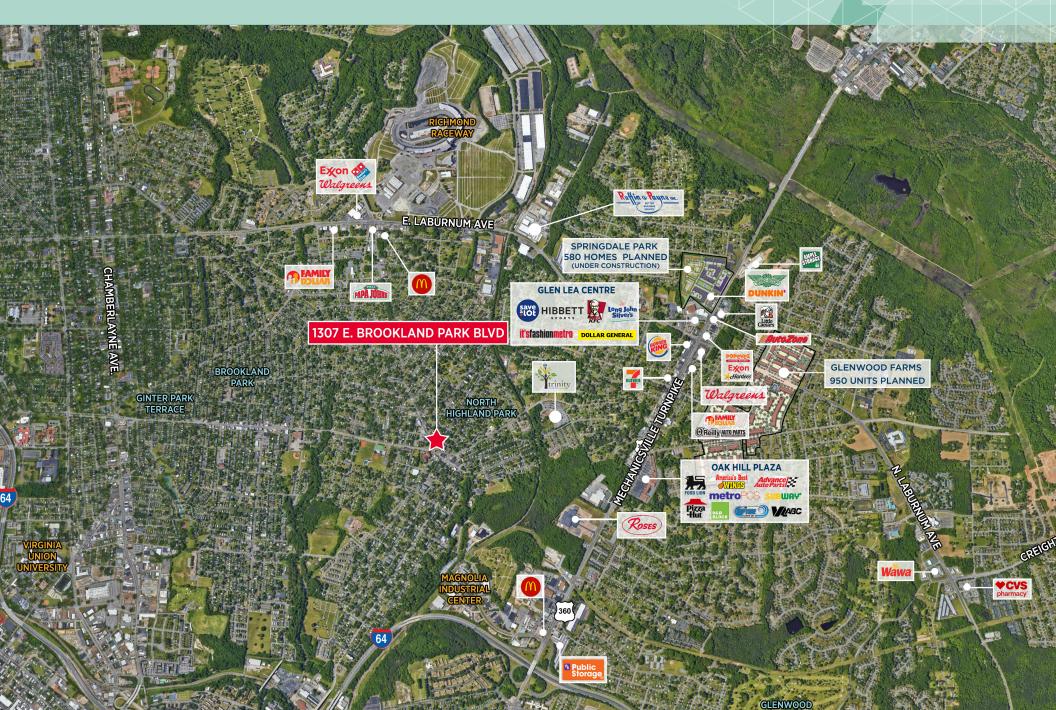

on 0.214 acres
- Property comprised of two parcels, including 3,520 SF building and 5,600 SF paved parking lot
- 20'+ ceiling height
- Frontage on E. Brookland Park Blvd
- Includes 10 parking spaces

| DEMOGRAPHICS             |          |          |          |
|--------------------------|----------|----------|----------|
|                          | 1 Mile   | 2 Miles  | 3 Miles  |
| Total Population         | 13,113   | 118,930  | 243,708  |
| Daytime Population       | 9,762    | 174,478  | 304,323  |
| Households               | 5,374    | 54,197   | 112,518  |
| Avg. Household<br>Income | \$74,774 | \$85,898 | \$94,672 |



#### **1307 E. BROOKLAND PARK BLVD** FLOOR PLAN







#### **1307 E. BROOKLAND PARK BLVD** SURROUNDING BUSINESSES



#### **1307 E. BROOKLAND PARK BLVD** AERIAL





#### **AMY BRODERICK**

TEL

Senior Vice President 804 344 7189 amy.broderick@thalhimer.com katie.siegel@thalhimer.com

**KATIE SIEGEL** Associate 804 344 7188

CLOSED

Thalhimer Center 111100 W. Broad Street Glen Allen, VA 23060 thalhimer.com

CUSHMAN & THALHIMER

6

Independently Owned and Operated / A Member of the Cushman & Wakefield Alliance

Cushman & Wakefield | Thalhimer © 2025. No warranty or representation, express or implied, is made to the accuracy or completeness of the information contained herein, and same is submitted subject to errors, omissions, change of price, rental or other conditions, withdrawal without notice, and to any special listing conditions imposed by the property owner(s). As applicable, we make no representation as to the condition of the property (or p