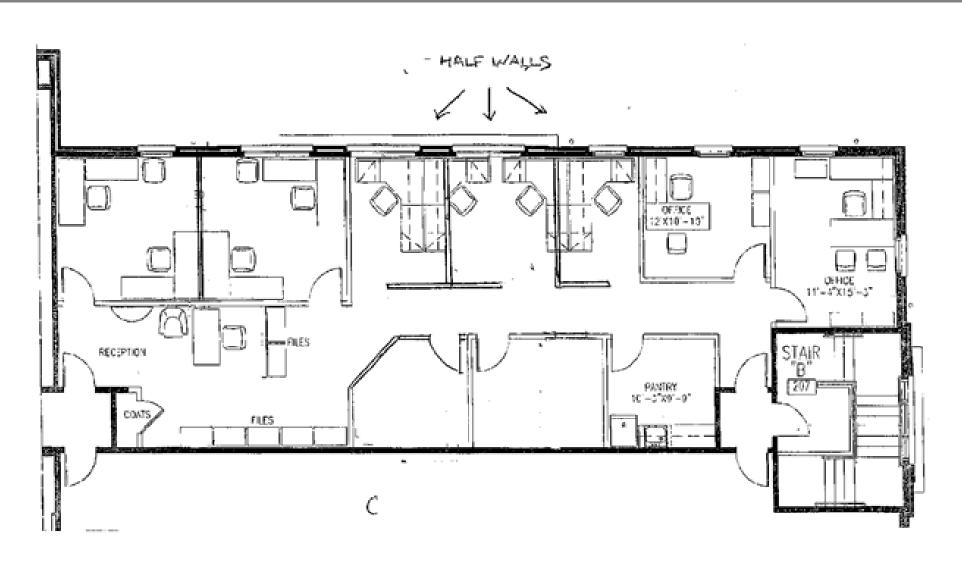

Williamsburg, Virginia

**SUITE 204** 

2,326 SF SPACE AVAILABLE | FOR LEASE

Williamsburg, Virginia

**NEIGHBORHOOD PLAN** 

2,326 SF SPACE AVAILABLE | FOR LEASE

Williamsburg, Virginia