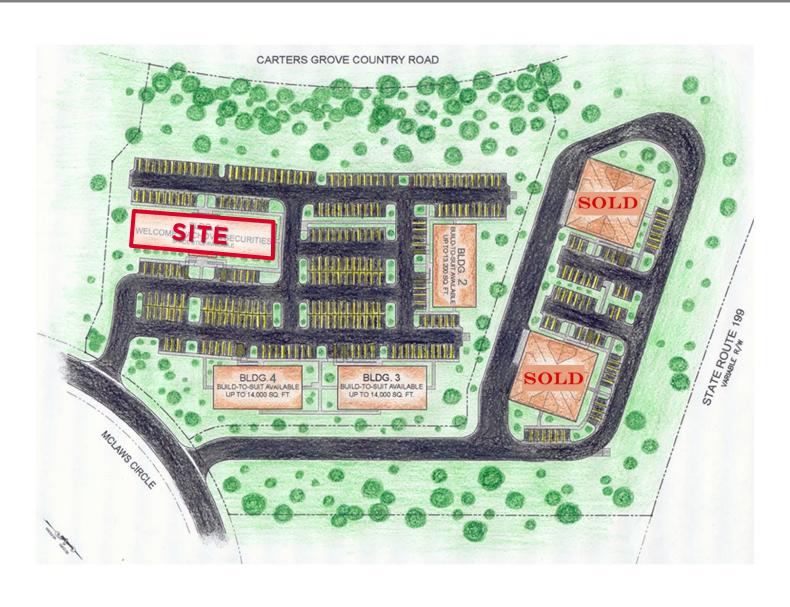

Williamsburg, Virginia

**SUITE 204** 

2,326 SF SPACE AVAILABLE | FOR LEASE

Williamsburg, Virginia

**NEIGHBORHOOD PLAN** 

2,326 SF SPACE AVAILABLE | FOR LEASE

Williamsburg, Virginia