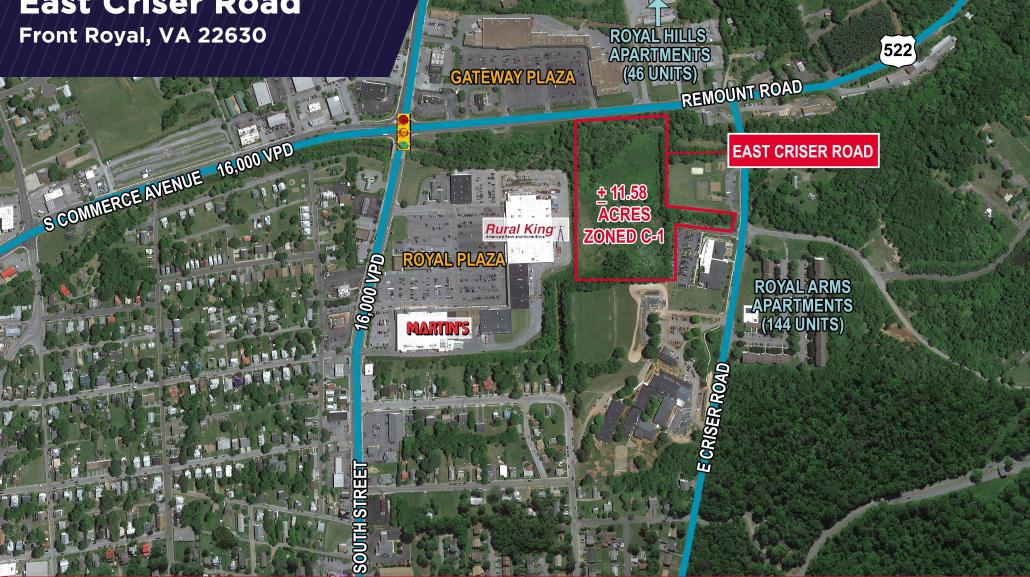

# +11.58 ACRES AVAILABLE

Thalhimer Center | 11100 W. Broad Street | Glen Allen, VA 23060 | www.thalhimer.com

#### Property Features

- <u>+</u>11.58 Acres
- Zoned C1
- Ideal for Multifamily residential
- Office/Warehouse potential
- S Commerce Ave 16,000 VPD
- South Street 16,000 VPD