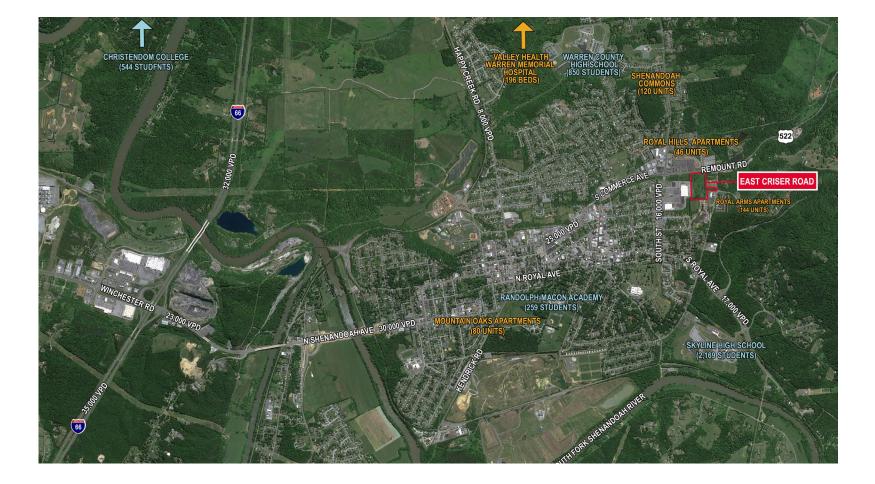

### CUSHMAN & THALHIMER

| Demographics                           |          |          |          |
|----------------------------------------|----------|----------|----------|
|                                        | 1 Mile   | 3 Miles  | 5 Miles  |
| Population                             | 5,704    | 16,966   | 28,088   |
| Avg. HH Income                         | \$80,181 | \$90,927 | \$98,567 |
| Daytime Population                     | 6,290    | 17,893   | 26,834   |
| Median Age                             | 41.0     | 40.6     | 40.9     |
| Education (Some<br>College & Higher %) | 49.2%    | 50.8%    | 52.4%    |