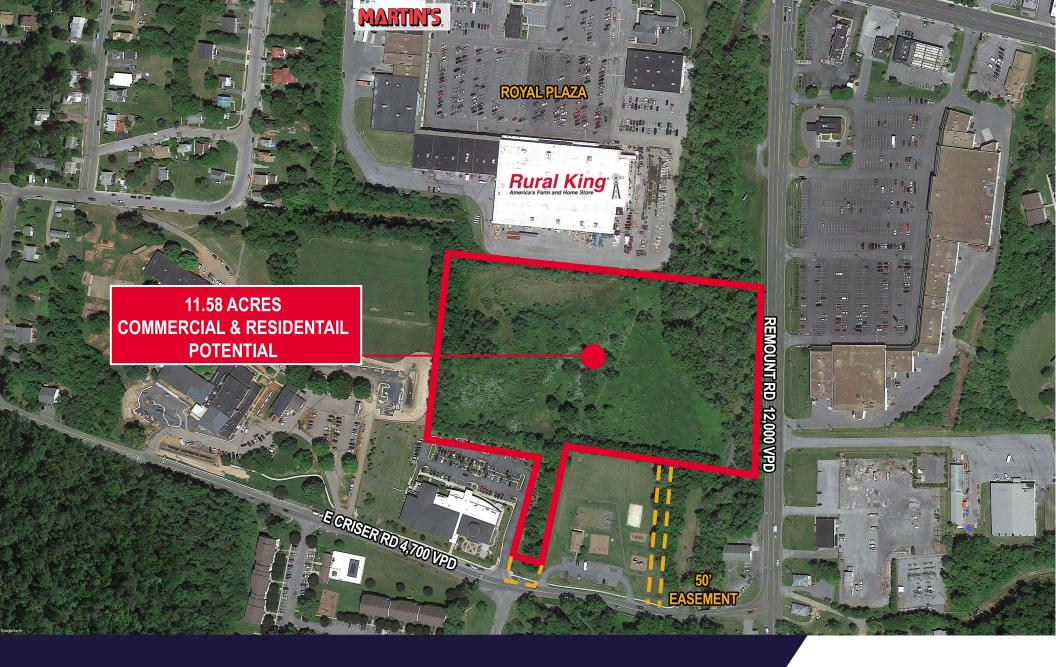

# +11.58 ACRES AVAILABLE

Thalhimer Center | 11100 W. Broad Street | Glen Allen, VA 23060 | www.thalhimer.com

#### Property Features

- <u>+</u>11.58 Acres
- Zoned C1
- Ideal for Multifamily residential
- Office/Warehouse potential
- S Commerce Ave 16,000 VPD
- South Street 16,000 VPD