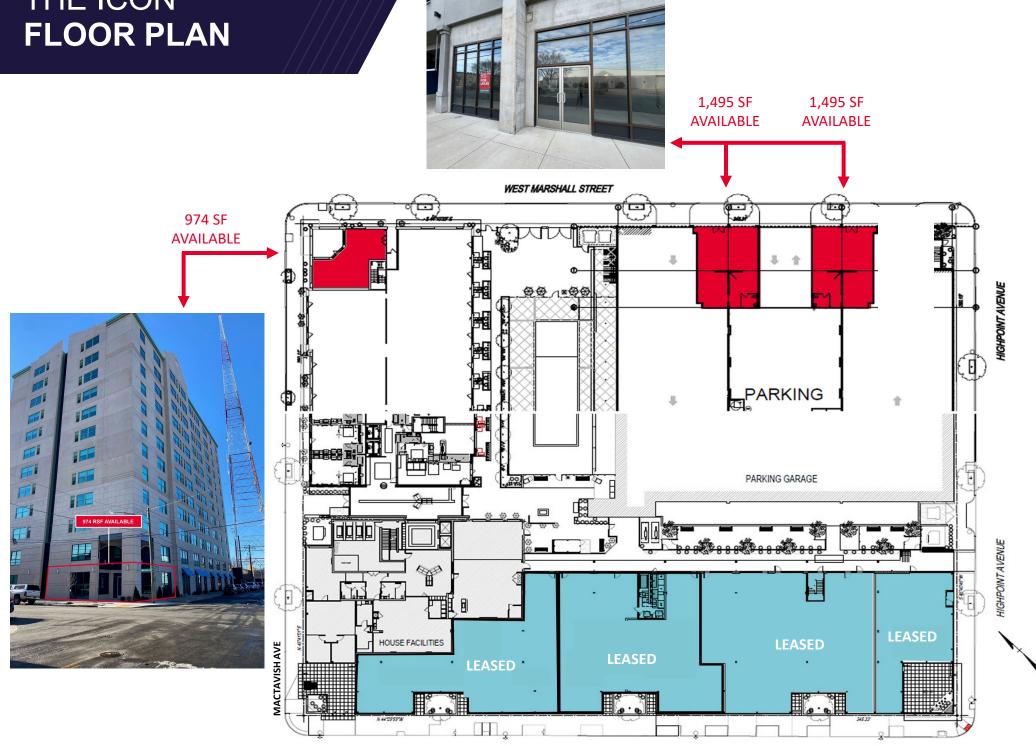

ver 3,500 residents in the past seven years alone. Perhaps now best known for its impressive collection of over 13 breweries, cideries, meaderies, and distilleries, Scott's Addition is also a booming entertainment district featuring delicious local restaurants, a growing number of shops, a rooftop bar, a boutique bowling alley, cinema, shuffleboard bar, and more—it's truly the spot to live, work, and play! -www.scottsaddition.com/about







#### **DEMOGRAPHICS**

1 Mile

3 Miles

5 Miles

|                   | I WIIIC   |           | J Willes  |
|-------------------|-----------|-----------|-----------|
| Population        | 20,555    | 117,821   | 271,016   |
| No. of Households | 12,295    | 55,785    | 124,505   |
| Avg. HH Income    | \$126,012 | \$115,289 | \$102,407 |

## THE ICON



# 1,495 SF SPACE CONCEPTUAL PLAN









Independently Owned and Operated / A Member of the Cushman & Wakefield Alliance

Cushman Wakefield | Thalhimer ©2025. No warranty or representation, express or implied, is made to the accuracy or completeness of the information contained herein, and same is submitted subject to errors, omissions, change of price, rental or other conditions, withdrawal without notice, and to any special listing conditions, imposed by the property owner(s). As applicable, we make no representation as to the condition of the property (or properties) in question.