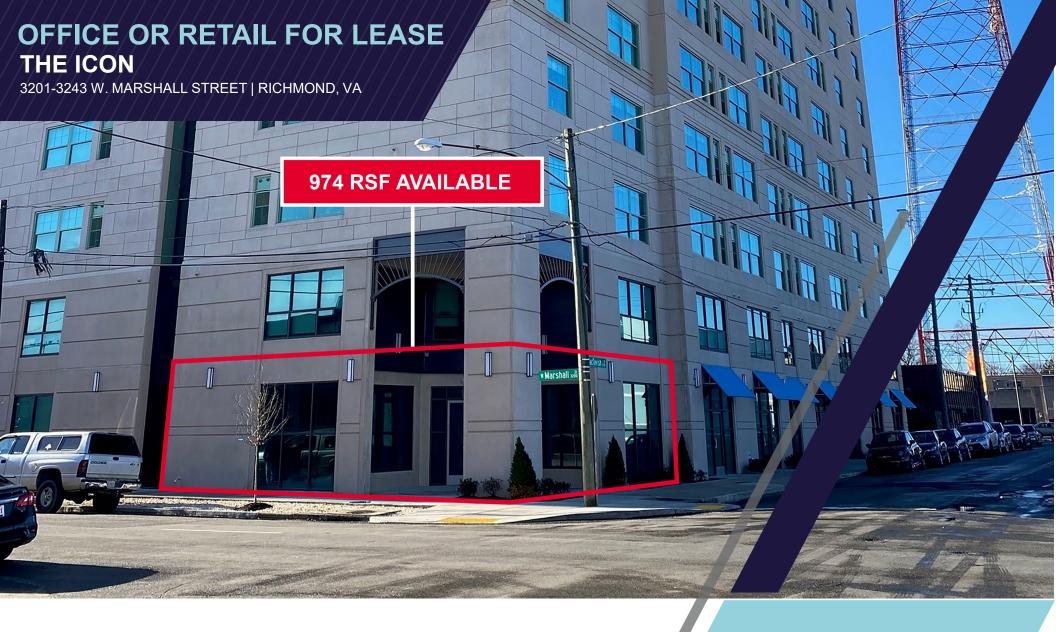

TURNKEY BUILDOUT OPPORTUNITY IN PREMIER SCOTT'S ADDITION LOCATION

974 -1,495 RSF AVAILABLE

#### **SQUARE FOOTAGE**

Three suites available 974 RSF- 1,410 RSF

#### **FEATURES**

Street front entrance with excellent visibility High ceilings

Close walk to neighborhood restaurants, breweries, and entertainment

Once a bustling industrial area, Scott's Addition is now the City of Richmond's fastest growing neighborhood, adding over 3,500 residents in the past seven years alone. Perhaps now best known for its impressive collection of over 13 breweries, cideries, meaderies, and distilleries, Scott's Addition is also a booming entertainment district featuring delicious local restaurants, a growing number of shops, a rooftop bar, a boutique bowling alley, cinema, shuffleboard bar, and more—it's truly the spot to live, work, and play! -www.scottsaddition.com/about