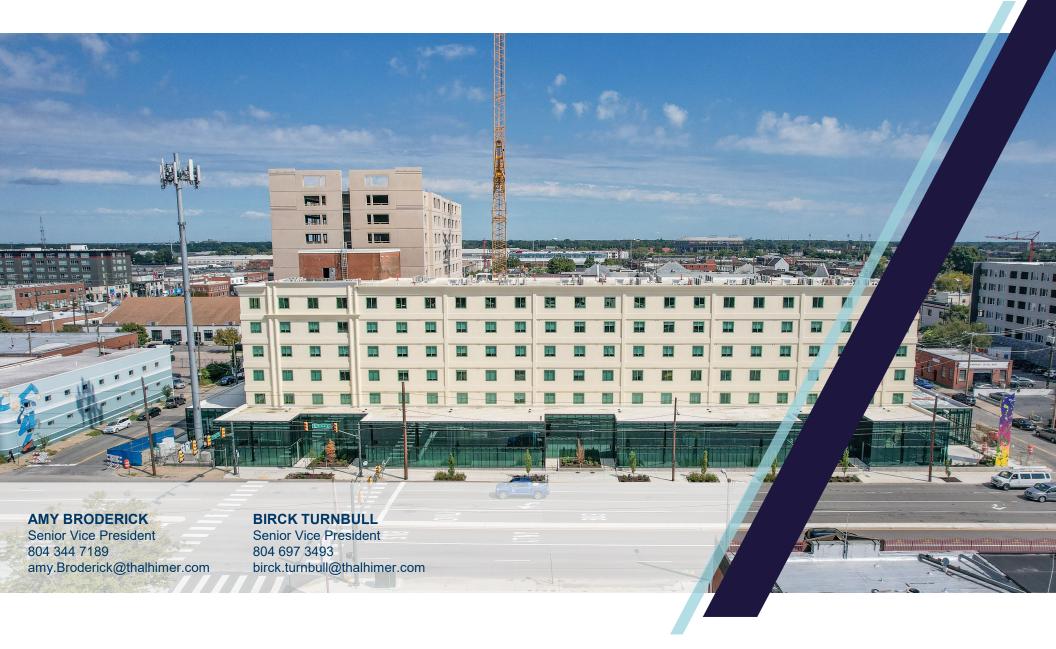

#### **FEATURES**

Street front entrance with excellent visibility High ceilings

Close walk to neighborhood restaurants, breweries, and entertainment

Once a bustling industrial area, Scott's Addition is now the City of Richmond's fastest growing neighborhood, adding over 3,500 residents in the past seven years alone. Perhaps now best known for its impressive collection of over 13 breweries, cideries, meaderies, and distilleries, Scott's Addition is also a booming entertainment district featuring delicious local restaurants, a growing number of shops, a rooftop bar, a boutique bowling alley, cinema, shuffleboard bar, and more—it's truly the spot to live, work, and play! -www.scottsaddition.com/about

## THE ICON