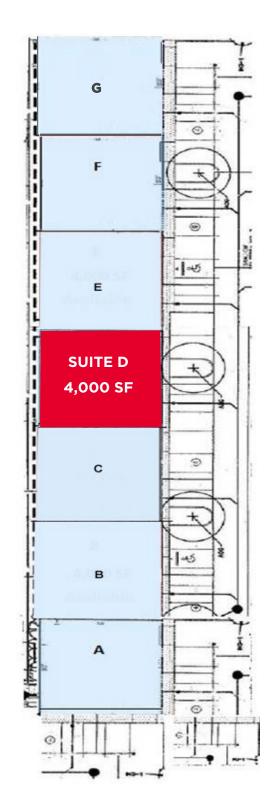

# FOR LEASE 4,000 SF AVAILABLE

## PROPERTY HIGHLIGHTS

Total Available SF: 4,000 SF

Office: Two Office Areas

Site Area: 1.5 Acres

Year Built: 1973

Construction: Block and Brick

Zoning: I-L, Light Industrial

Parking: Three (3) Spaces assigned to each Tenant, plus