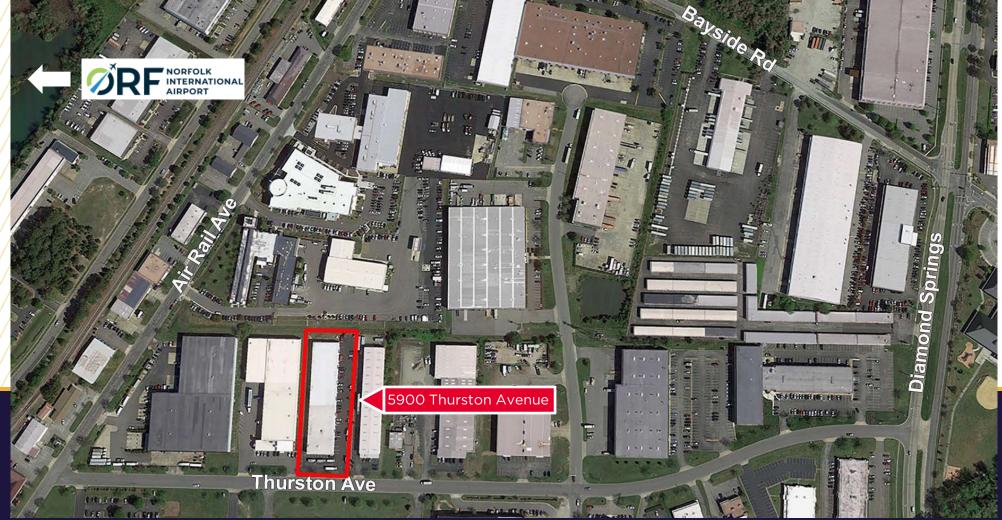

#### 5900 THURSTON AVENUE VIRGINIA BEACH, VA

some extra spaces

Clear Height: 15'

Loading: One (1) 12'x x 14'h grade-level door

Electrical: 3-Phase Power

Miscellaneous: 1.8 Miles from I-64

Lease Rate: \$3,500 / Month