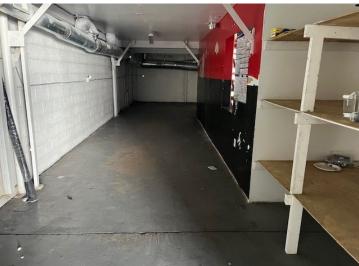

## PROPERTY HIGHLIGHTS

Total Available SF: 4,000 SF

Office: Two Office Areas

Site Area: 1.5 Acres

Year Built: 1973

Construction: Block and Brick

Zoning: I-L, Light Industrial

Parking: Three (3) Spaces assigned to each Tenant, plus

some extra spaces

Clear Height: 15'

Loading: One (1) 12'x x 14'h grade-level door

Electrical: 3-Phase Power

Miscellaneous: 1.8 Miles from I-64

Lease Rate: \$3,500 / Month