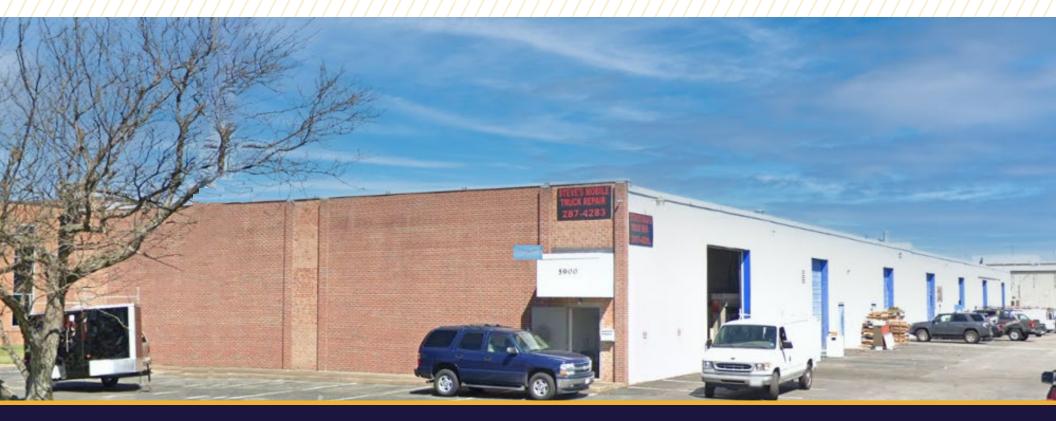

# FOR LEASE 4,000 SF AVAILABLE

#### 5900 THURSTON AVENUE VIRGINIA BEACH, VA

## PROPERTY HIGHLIGHTS

Total Available SF: 4,000 SF

Office: Two Office Areas

Site Area: 1.5 Acres

Year Built: 1973

Construction: Block and Brick

Zoning: I-L, Light Industrial

Parking: Three (3) Spaces assigned to each Tenant, plus

some extra spaces

Clear Height: 15'

Loading: One (1) 12'x x 14'h grade-level door

Electrical: 3-Phase Power

Miscellaneous: 1.8 Miles from I-64

Lease Rate: \$3,500 / Month