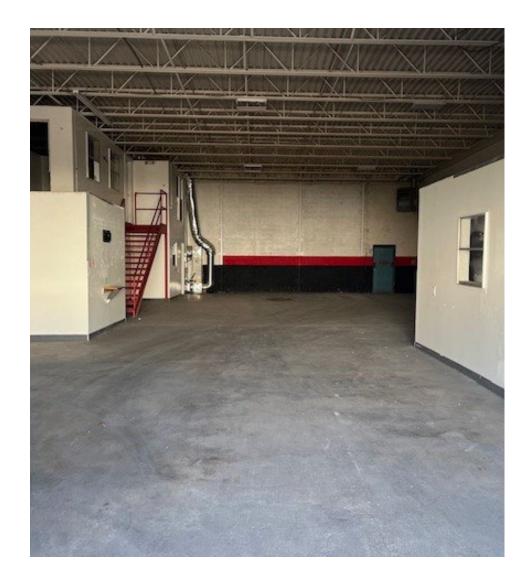

## PROPERTY HIGHLIGHTS

Total Available SF: 4,000 SF

Office: Two Office Areas

Site Area: 1.5 Acres

Year Built: 1973

Construction: Block and Brick

Zoning: I-L, Light Industrial

Parking: Three (3) Spaces assigned to each Tenant, plus

some extra spaces

Clear Height: 15'

Loading: One (1) 12'x x 14'h grade-level door

Electrical: 3-Phase Power

Miscellaneous: 1.8 Miles from I-64

Lease Rate: \$3,500 / Month