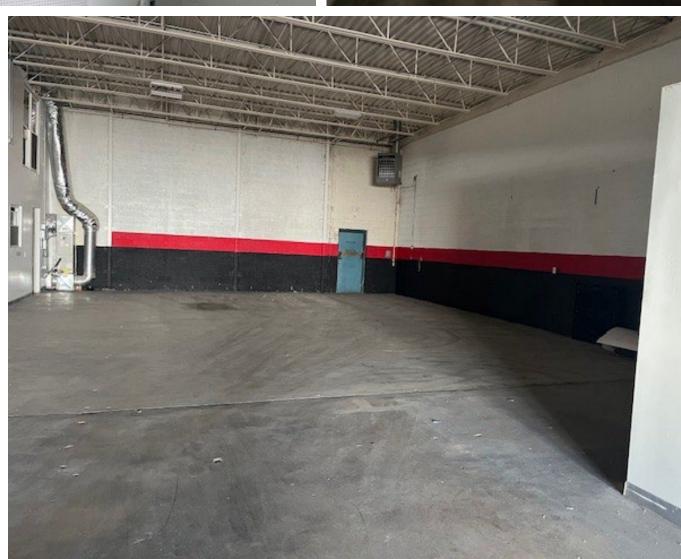

## PROPERTY HIGHLIGHTS

Total Available SF: 4,000 SF

Office: Two Office Areas

Site Area: 1.5 Acres

Year Built: 1973

Construction: Block and Brick

Zoning: I-L, Light Industrial

Parking: Three (3) Spaces assigned to each Tenant, plus

some extra spaces

Clear Height: 15'

Loading: One (1) 12'x x 14'h grade-level door

Electrical: 3-Phase Power

Miscellaneous: 1.8 Miles from I-64

Lease Rate: \$3,500 / Month