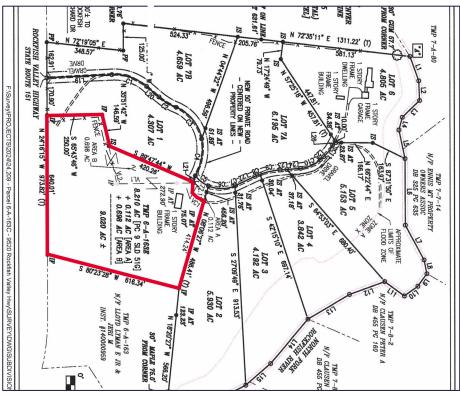

## **Afton, VA 22920**

Rare opportunity to own a landmark property along Route 151 in beautiful Nelson County. Nelson 151 is the destination for award-winning Virginia craft beverages, local food & artisans, unique lodging and amazing natural beauty. Silverback Distillery features a **4,500 SF** distillery and tasting room with attached patio and parking plus an **detached barrel barn** on **9.02 scenic acres**. The property is equipped to handle everything from production facility to data center with **ample power and water line**, and phenomenal signage and visibility on Route 151. Don't miss this opportunity to own one of Central Virginia's most unique properties.