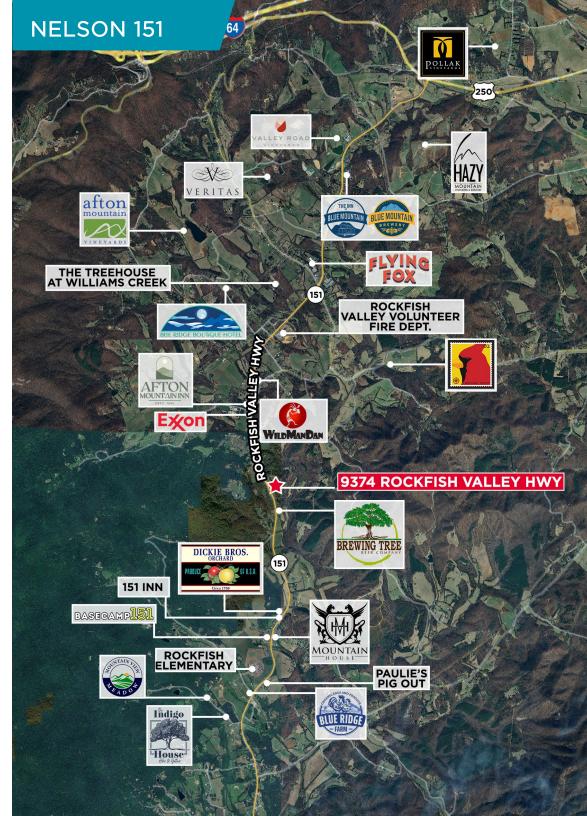

## 9374 Rockfish Valley Hwy

## **Afton, VA 22920**

Rare opportunity to own a landmark property along Route 151 in beautiful Nelson County. Nelson 151 is the destination for award-winning Virginia craft beverages, local food & artisans, unique lodging and amazing natural beauty. Silverback Distillery features a **4,500 SF** distillery and tasting room with attached patio and parking plus an **detached barrel barn** on **9.02 scenic acres**. The property is equipped to handle everything from production facility to data center with **ample power and water line**, and phenomenal signage and visibility on Route 151. Don't miss this opportunity to own one of Central Virginia's most unique properties.