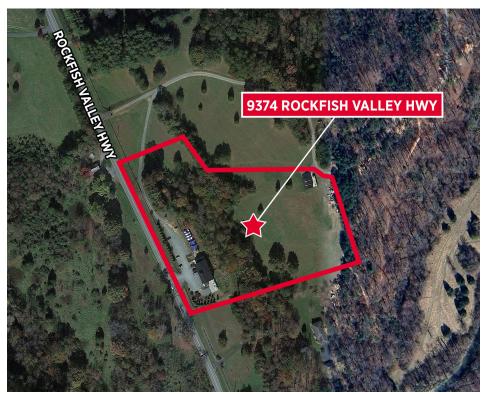

## **Afton, VA 22920**

Rare opportunity to own a landmark property along Route 151 in beautiful Nelson County. Nelson 151 is the destination for award-winning Virginia craft beverages, local food & artisans, unique lodging and amazing natural beauty. Silverback Distillery features a **4,500 SF** distillery and tasting room with attached patio and parking plus an **detached barrel barn** on **9.02 scenic acres**. The property is equipped to handle everything from production facility to data center with **ample power and water line**, and phenomenal signage and visibility on Route 151. Don't miss this opportunity to own one of Central Virginia's most unique properties.