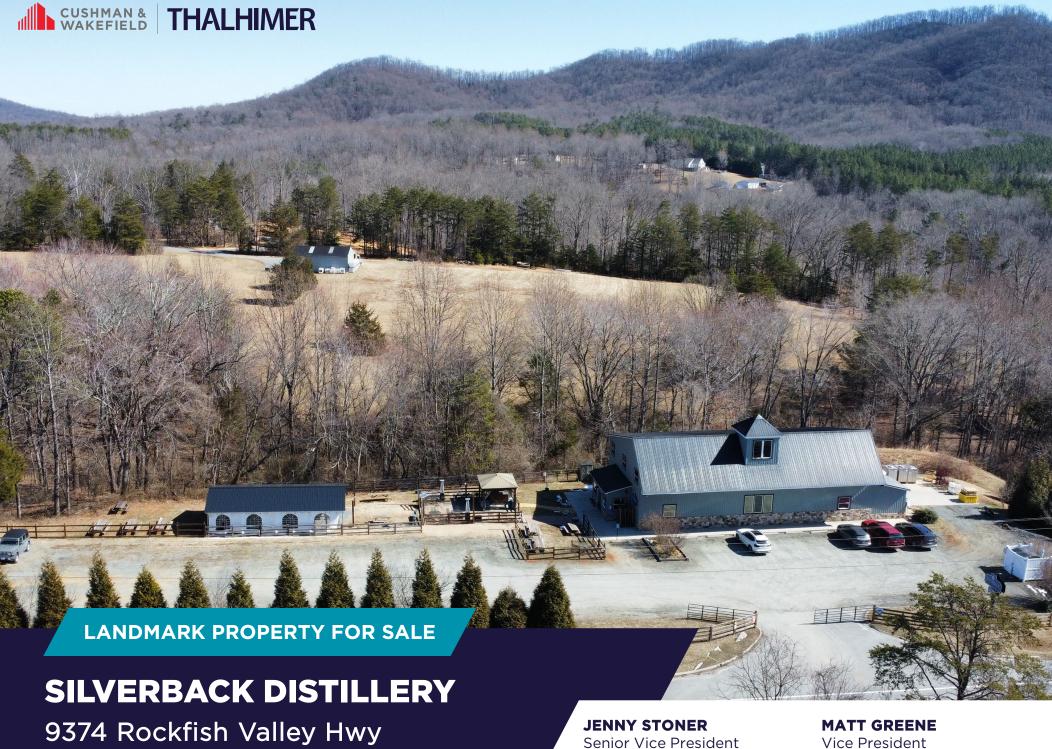

## **Afton, VA 22920**

Rare opportunity to own a landmark property along Route 151 in beautiful Nelson County. Nelson 151 is the destination for award-winning Virginia craft beverages, local food & artisans, unique lodging and amazing natural beauty. Silverback Distillery features a **4,500 SF** distillery and tasting room with attached patio and parking plus an **detached barrel barn** on **9.02 scenic acres**. The property is equipped to handle everything from production facility to data center with **ample power and water line**, and phenomenal signage and visibility on Route 151. Don't miss this opportunity to own one of Central Virginia's most unique properties.