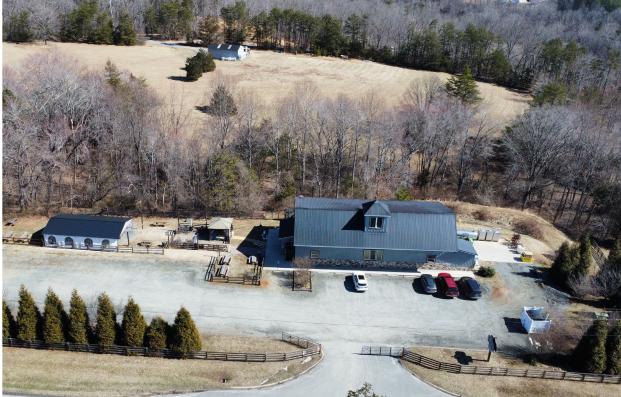

## **Afton, VA 22920**

Rare opportunity to own a landmark property along Route 151 in beautiful Nelson County. Nelson 151 is the destination for award-winning Virginia craft beverages, local food & artisans, unique lodging and amazing natural beauty. Silverback Distillery features a **4,500 SF** distillery and tasting room with attached patio and parking plus an **detached barrel barn** on **9.02 scenic acres**. The property is equipped to handle everything from production facility to data center with **ample power and water line**, and phenomenal signage and visibility on Route 151. Don't miss this opportunity to own one of Central Virginia's most unique properties.

## 9374 Rockfish Valley Hwy

**Property Photos** 

**JENNY STONER** 

Senior Vice President 434 234 8417 jenny.stoner@thalhimer.com **MATT GREENE** 

Vice President 434 333 0089 matt.greene@thalhimer.com

600 E. Water Street, Suite C. Charlottesville, VA 22902 thalhimer.com