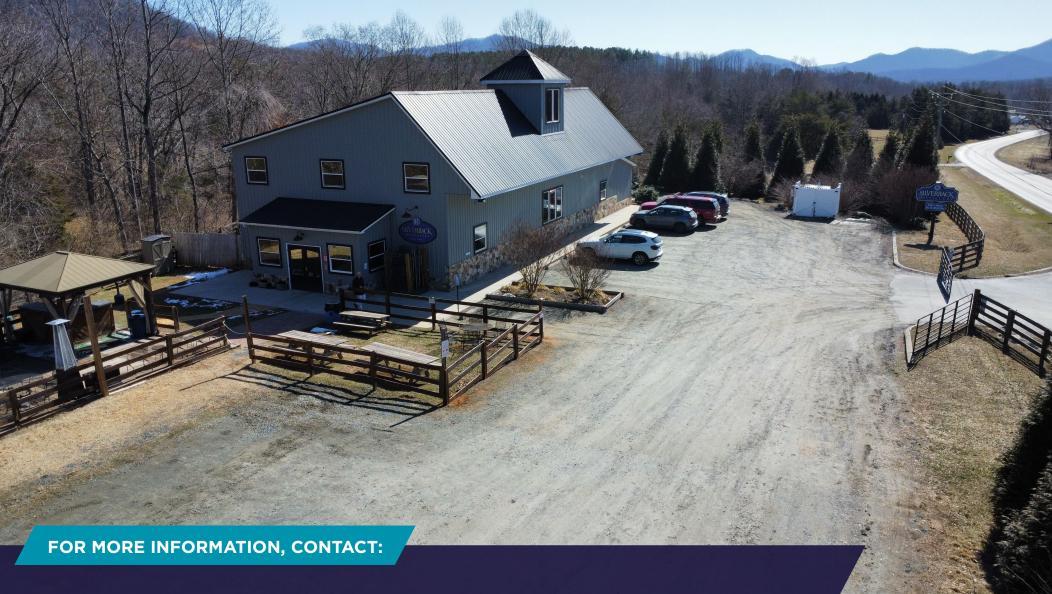

## **Afton, VA 22920**

Rare opportunity to own a landmark property along Route 151 in beautiful Nelson County. Nelson 151 is the destination for award-winning Virginia craft beverages, local food & artisans, unique lodging and amazing natural beauty. Silverback Distillery features a **4,500 SF** distillery and tasting room with attached patio and parking plus an **detached barrel barn** on **9.02 scenic acres**. The property is equipped to handle everything from production facility to data center with **ample power and water line**, and phenomenal signage and visibility on Route 151. Don't miss this opportunity to own one of Central Virginia's most unique properties.

## 9374 Rockfish Valley Hwy

**Property Photos** 

**JENNY STONER** 

Senior Vice President 434 234 8417 jenny.stoner@thalhimer.com **MATT GREENE** 

Vice President 434 333 0089 matt.greene@thalhimer.com

600 E. Water Street, Suite C. Charlottesville, VA 22902 thalhimer.com