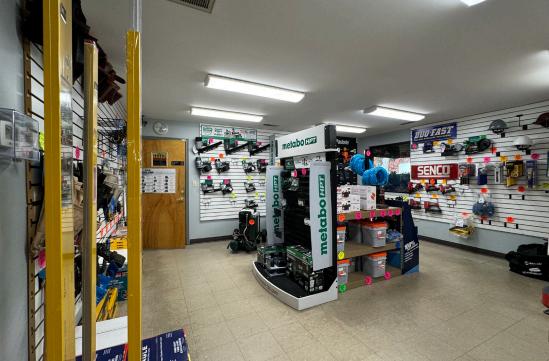

### PROPERTY FEATURES





**Available:** 6,000 SF

**Property Size:** 15,167 SF | 3.54 Acres

**Lease Rate:** \$12.50 PSF, NNN

**OPEX:** \$3.40

Clear Height: 18'

**Electric:** Single phase (can be

upgraded to 3 phase/ 240amps/480volts)

**Loading:** 3 grade level doors

• 2 - 10x12

• 1 - 8x8

1 portable dock ramp

**Parking:** 16 surface spaces

**Construction:** Block | Metal

Year Built: 1996

**Zoning:** PUD / M-1 Light Industrial



## PROPERTY PHOTOS



#### **PARKING**



### **FLOOR PLAN**



# **AERIAL**





Independently Owned and Operated / A Member of the Cushman & Wakefield Alliance

Cushman & Wakefield | Thalhimer © 2025. No warranty or representation, express or implied, is made to the accuracy or completeness of the information contained herein, and same is submitted subject to errors, omissi