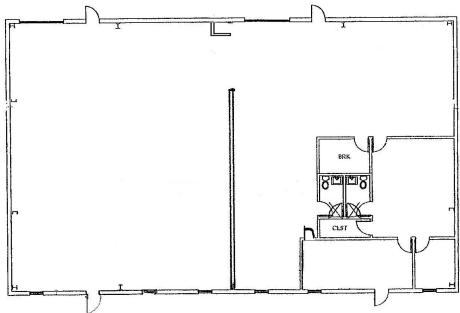

### PROPERTY FEATURES





**Available:** 6,000 SF

**Property Size:** 15,167 SF | 3.54 Acres

**Lease Rate:** \$12.50 PSF, NNN

**OPEX:** \$3.40

Clear Height: 18'

**Electric:** Single phase (can be

upgraded to 3 phase/ 240amps/480volts)

**Loading:** 3 grade level doors

• 2 - 10x12

• 1 - 8x8

1 portable dock ramp

**Parking:** 16 surface spaces

**Construction:** Block | Metal

Year Built: 1996

**Zoning:** PUD / M-1 Light Industrial



## PROPERTY PHOTOS



#### **PARKING**



### **FLOOR PLAN**



# **AERIAL**





Independently Owned and Operated / A Member of the Cushman & Wakefield Alliance

Cushman & Wakefield | Thalhimer © 2025. No warranty or representation, express or implied, is made to the accuracy or completeness of the information contained herein, and same is submitted subject to errors, omissions, change of price, rental or other conditions, withdrawal without notice, and to any special listing conditions imposed by the property owner(s). As applicable, we make no representation as to the condition of the property (or properties) in question.