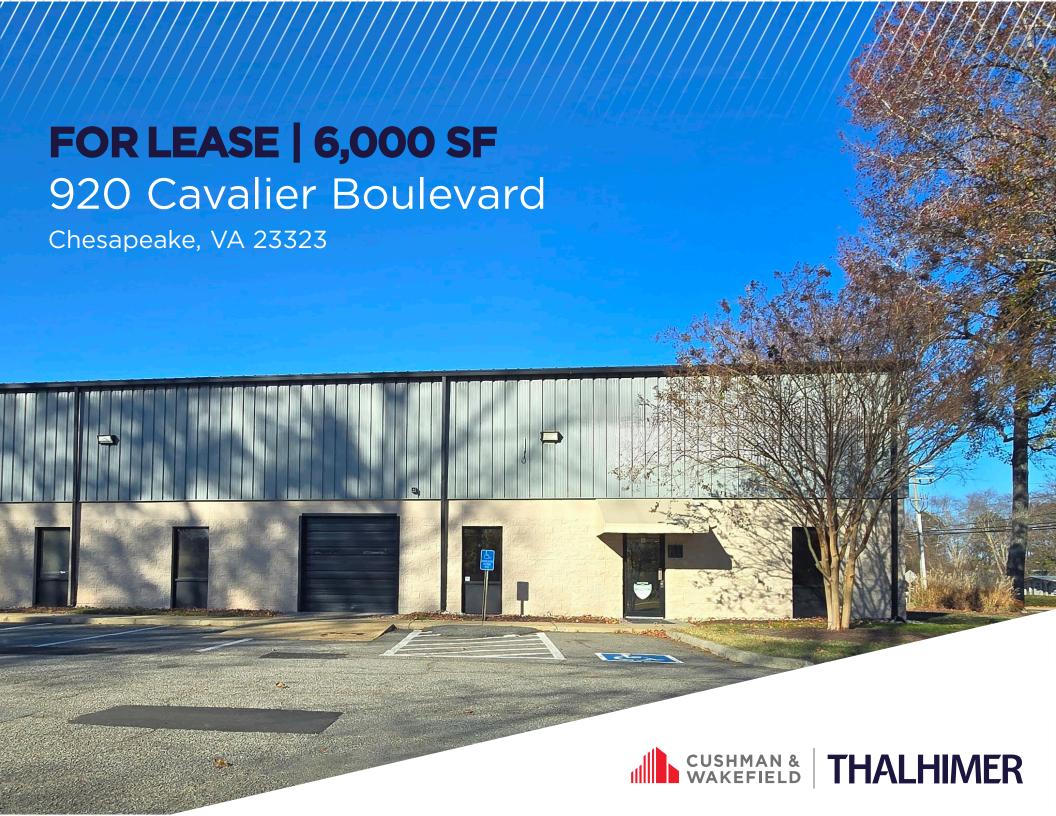

### PROPERTY FEATURES

**Available:** 6,000 SF

**Property Size:** 15,167 SF | 3.54 Acres

**Lease Rate:** \$12.50 PSF, NNN

**OPEX:** \$3.40

Clear Height: 18'

**Electric:** Single phase (can be

upgraded to 3 phase/ 240amps/480volts)

**Loading:** 3 grade level doors

• 2 - 10x12

• 1 - 8x8

1 portable dock ramp

**Parking:** 16 surface spaces

**Construction:** Block | Metal

Year Built: 1996

**Zoning:** PUD / M-1 Light Industrial