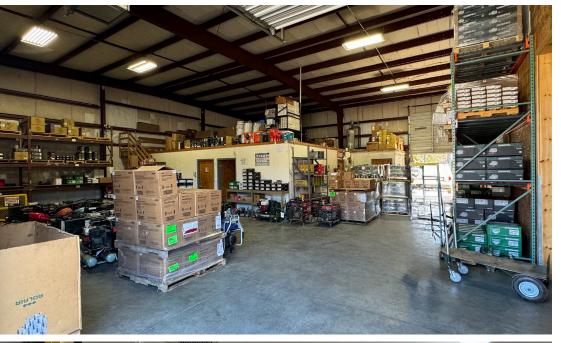

### PROPERTY FEATURES





**Available:** 6,000 SF

**Property Size:** 15,167 SF | 3.54 Acres

**Lease Rate:** \$12.50 PSF, NNN

**OPEX:** \$3.40

Clear Height: 18'

**Electric:** Single phase (can be

upgraded to 3 phase/ 240amps/480volts)

**Loading:** 3 grade level doors

• 2 - 10x12

• 1 - 8x8

1 portable dock ramp

**Parking:** 16 surface spaces

**Construction:** Block | Metal

Year Built: 1996

**Zoning:** PUD / M-1 Light Industrial



## PROPERTY PHOTOS



#### **PARKING**



### **FLOOR PLAN**



# **AERIAL**





Independently Owned and Operated / A Member of the Cushman & Wakefield Alliance

Cushman & Wakefield | Thalhimer © 2025. No warranty or representation, express or implied, is made to the accuracy or completeness of the information contained herein, and same is submitted subject to errors, omis