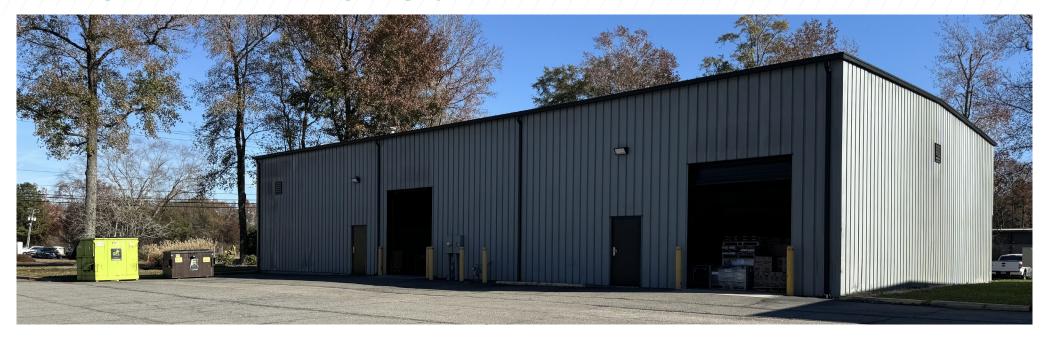

**Loading:** 3 grade level doors

• 2 - 10x12

• 1 - 8x8

1 portable dock ramp

**Parking:** 16 surface spaces

**Construction:** Block | Metal

Year Built: 1996

**Zoning:** PUD / M-1 Light Industrial

## PROPERTY PHOTOS