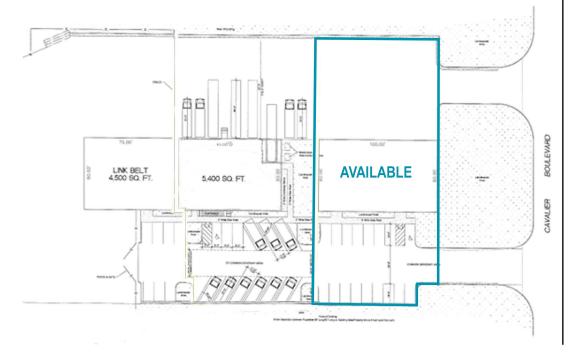

### PROPERTY FEATURES





**Available:** 6,000 SF

**Property Size:** 15,167 SF | 3.54 Acres

**Lease Rate:** \$12.50 PSF, NNN

**OPEX:** \$3.40

Clear Height: 18'

**Electric:** Single phase (can be

upgraded to 3 phase/ 240amps/480volts)

**Loading:** 3 grade level doors

• 2 - 10x12

• 1 - 8x8

1 portable dock ramp

**Parking:** 16 surface spaces

**Construction:** Block | Metal

Year Built: 1996

**Zoning:** PUD / M-1 Light Industrial



## PROPERTY PHOTOS



#### **PARKING**



### **FLOOR PLAN**



# **AERIAL**





Independently Owned and Operated / A Member of the Cushman & Wakefield Alliance

Cushman & Wakefield | Thalhimer © 2025. No warranty or representation, express or implied, is made to the accuracy or completeness of the information contained herein, and same is submitted subject to errors, omissions, change of price, rental or other conditions, withdrawal without notice, and to any special listing conditions imposed by the property owner(s). As applicable, we make no representation as to the condition of the property (or properties) in question.