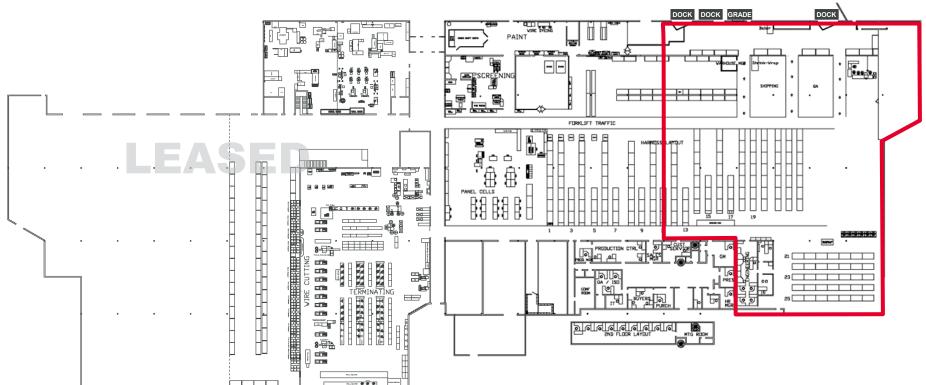

## PROPERTY DETAILS 889 SEAHAWK CIRCLE

Total Available SF: ±33,064 SF Warehouse: ±30,029 SF Office: ±3,035 SF

| Construction:       | Masonry and metal                                                                             |
|---------------------|-----------------------------------------------------------------------------------------------|
| Year Built:         | 1986                                                                                          |
| Column Spacing:     | 24'6" × 49'6"                                                                                 |
| Electrical Systems: | 3-phase, 600 amp                                                                              |
| Clear Height:       | Main Warehouse: 16' - 26'                                                                     |
| Loading:            | Three (3) 8'w x 10'h dock-level loading doors<br>One (1) 8'w x 10'h grade-level loading doors |
| Sprinkler:          | Wet system                                                                                    |
| Parking:            | Designated employee spaces and/or trailer parking or outdoor storage use                      |
| Zoning:             | I-1, Light Industrial; APZ 1, and Navy Air<br>Easement                                        |
| Lease Rate:         | \$12.50 PSF, NNN                                                                              |
| OPEX:               | \$1.25 PSF                                                                                    |
|                     |                                                                                               |

±33,064 SF AVAILABLE