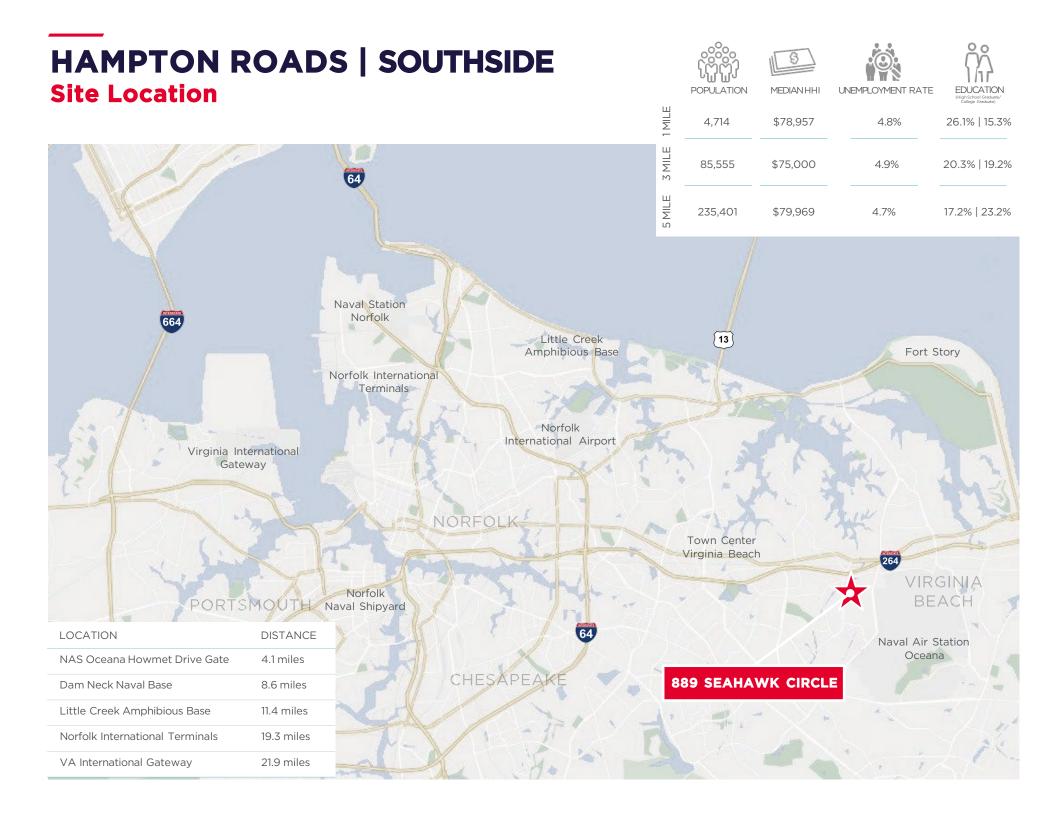

## FOR LEASE ±33,064 SF

## **889 SEAHAWK CIRCLE** Virginia Beach, Virginia 23452

FULLY CONDITIONED WAREHOUSE | LYNNHAVEN

## PROPERTY DETAILS 889 SEAHAWK CIRCLE

Total Available SF: ±33,064 SF Warehouse: ±30,029 SF Office: ±3,035 SF

| Construction:       | Masonry and metal                                                                             |
|---------------------|-----------------------------------------------------------------------------------------------|
| Year Built:         | 1986                                                                                          |
| Column Spacing:     | 24'6" × 49'6"                                                                                 |
| Electrical Systems: | 3-phase, 600 amp                                                                              |
| Clear Height:       | Main Warehouse: 16' - 26'                                                                     |
| Loading:            | Three (3) 8'w x 10'h dock-level loading doors<br>One (1) 8'w x 10'h grade-level loading doors |
| Sprinkler:          | Wet system                                                                                    |
| Parking:            | Designated employee spaces and/or trailer parking or outdoor storage use                      |
| Zoning:             | I-1, Light Industrial; APZ 1, and Navy Air<br>Easement                                        |
| Lease Rate:         | \$12.50 PSF, NNN                                                                              |
| OPEX:               | \$1.25 PSF                                                                                    |
|                     |                                                                                               |