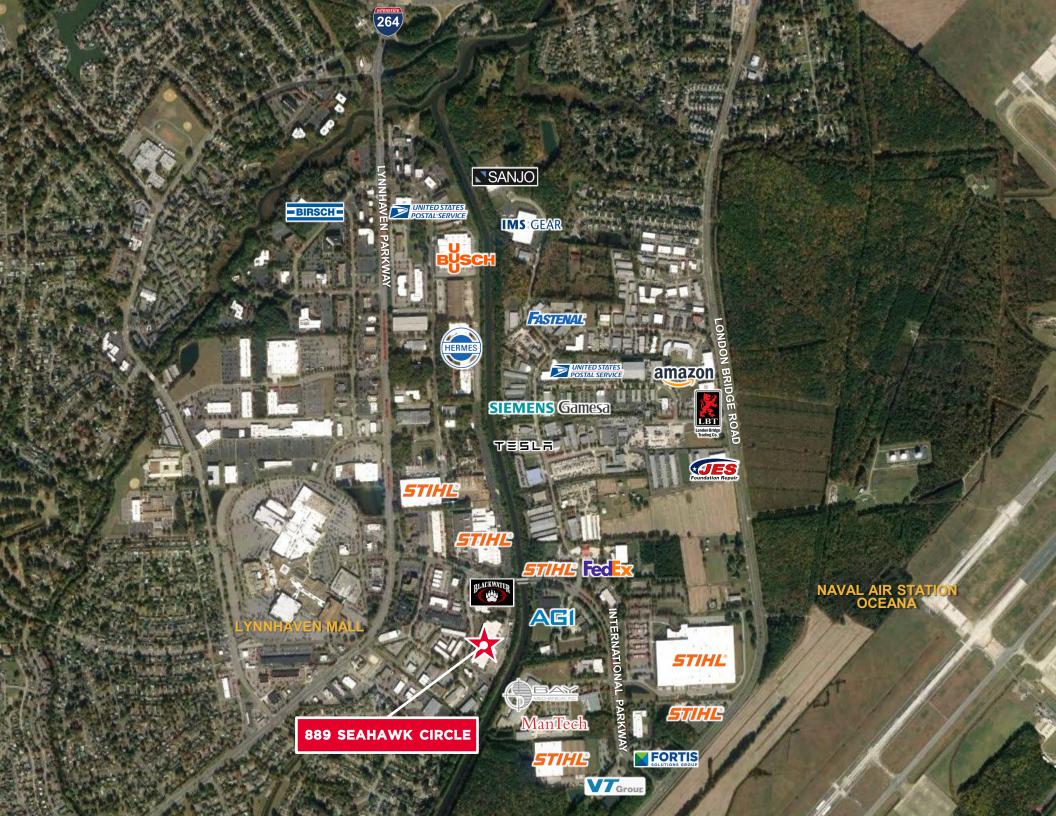

## FOR LEASE ±33,064 SF

## **889 SEAHAWK CIRCLE** Virginia Beach, Virginia 23452

FULLY CONDITIONED WAREHOUSE | LYNNHAVEN

## PROPERTY DETAILS 889 SEAHAWK CIRCLE

Total Available SF: ±33,064 SF Warehouse: ±30,029 SF Office: ±3,035 SF

| Construction:       | Masonry and metal                                                                             |
|---------------------|-----------------------------------------------------------------------------------------------|
| Year Built:         | 1986                                                                                          |
| Column Spacing:     | 24'6" × 49'6"                                                                                 |
| Electrical Systems: | 3-phase, 600 amp                                                                              |
| Clear Height:       | Main Warehouse: 16' - 26'                                                                     |
| Loading:            | Three (3) 8'w x 10'h dock-level loading doors<br>One (1) 8'w x 10'h grade-level loading doors |
| Sprinkler:          | Wet system                                                                                    |
| Parking:            | Designated employee spaces and/or trailer parking or outdoor storage use                      |
| Zoning:             | I-1, Light Industrial; APZ 1, and Navy Air<br>Easement                                        |
| Lease Rate:         | \$12.50 PSF, NNN                                                                              |
| OPEX:               | \$1.25 PSF                                                                                    |
|                     |                                                                                               |