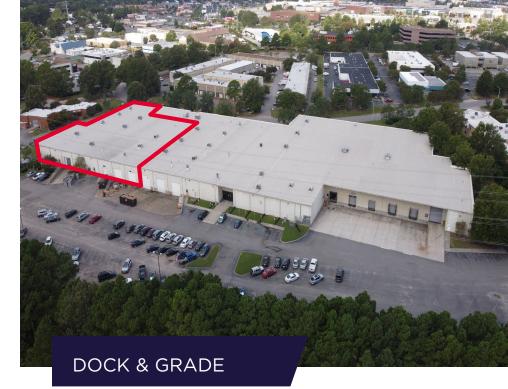

## PROPERTY DETAILS 889 SEAHAWK CIRCLE

Total Available SF: ±33,064 SF Warehouse: ±30,029 SF Office: ±3,035 SF

| Construction:       | Masonry and metal                                                                             |
|---------------------|-----------------------------------------------------------------------------------------------|
| Year Built:         | 1986                                                                                          |
| Column Spacing:     | 24'6" × 49'6"                                                                                 |
| Electrical Systems: | 3-phase, 600 amp                                                                              |
| Clear Height:       | Main Warehouse: 16' - 26'                                                                     |
| Loading:            | Three (3) 8'w x 10'h dock-level loading doors<br>One (1) 8'w x 10'h grade-level loading doors |
| Sprinkler:          | Wet system                                                                                    |
| Parking:            | Designated employee spaces and/or trailer parking or outdoor storage use                      |
| Zoning:             | I-1, Light Industrial; APZ 1, and Navy Air<br>Easement                                        |
| Lease Rate:         | \$12.50 PSF, NNN                                                                              |
| OPEX:               | \$1.25 PSF                                                                                    |
|                     |                                                                                               |

±33,064 SF AVAILABLE