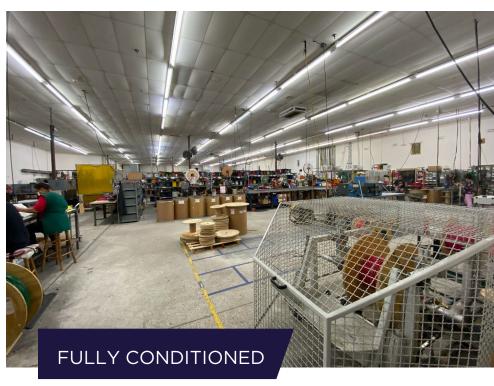

## PROPERTY DETAILS 889 SEAHAWK CIRCLE

Total Available SF: ±33,064 SF Warehouse: ±30,029 SF Office: ±3,035 SF

| Construction:       | Masonry and metal                                                                             |
|---------------------|-----------------------------------------------------------------------------------------------|
| Year Built:         | 1986                                                                                          |
| Column Spacing:     | 24'6" × 49'6"                                                                                 |
| Electrical Systems: | 3-phase, 600 amp                                                                              |
| Clear Height:       | Main Warehouse: 16' - 26'                                                                     |
| Loading:            | Three (3) 8'w x 10'h dock-level loading doors<br>One (1) 8'w x 10'h grade-level loading doors |
| Sprinkler:          | Wet system                                                                                    |
| Parking:            | Designated employee spaces and/or trailer parking or outdoor storage use                      |
| Zoning:             | I-1, Light Industrial; APZ 1, and Navy Air<br>Easement                                        |
| Lease Rate:         | \$12.50 PSF, NNN                                                                              |
| OPEX:               | \$1.25 PSF                                                                                    |
|                     |                                                                                               |