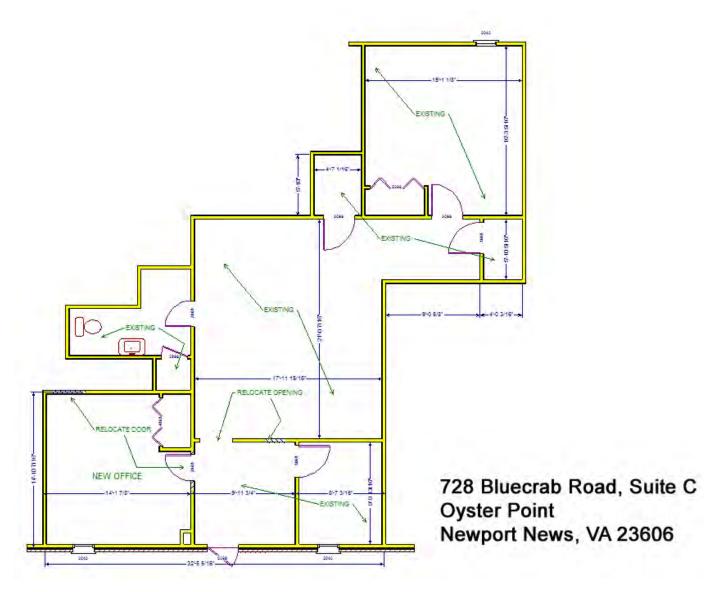

# 728 Bluecrab Road

Newport News, VA 23606

### **PROPERTY HIGHLIGHTS**

Suite C: 1,271 SF

\$13.50/SF, net of utilities and janitorial

Centrally located in Oyster Point Park

Monument signage available