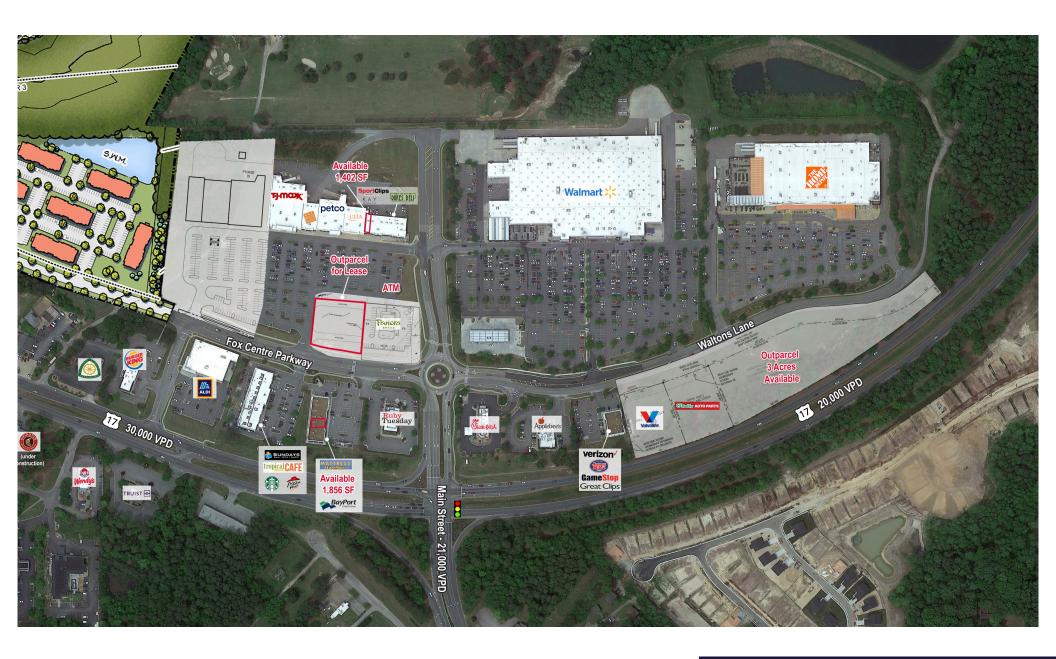

#### **PROPERTY DETAILS**

**Available** 

Spaces: 1,402 SF & 1,856 SF

Project Size: +450,000 SF of Retail

Location: Centrally within Gloucester's main business corridor

Anchors: Walmart, Home Depot and TJ Maxx

Jr. Anchors: Rack Room Shoes, Ulta and PetCo

Outparcel: Chick-fil-A, Applebee's, Ruby Tuesday, and Starbucks

**AERIAL** 

| TRADE AREA DEMOGRAPHICS            |           |
|------------------------------------|-----------|
| POPULATION                         |           |
| 2024 Estimated Population          | 77,546    |
| 2029 Projected Population          | 81,083    |
| 2020 Census Population             | 75,404    |
| HOUSEHOLDS                         |           |
| 2024 Estimated Households          | 33,059    |
| 2029 Projected Households          | 33,837    |
| 2020 Census Households             | 31,940    |
| 2024 Est. Average Household Income | \$109,915 |
| 2024 Est. Median Household Income  | \$79,423  |
| 2024 Est. Per Capita Income        | \$47,001  |
| BUSINESSES                         |           |
| 2024 Est. Total Businesses         | 2,309     |
| 2024 Est. Total Employees          | 16,935    |
| RACE                               |           |
| 2024 Est. White                    | 81.4%     |
| 2024 Est. Black                    | 12.4%     |
| 2024 Est. Hispanic                 | 3.5%      |
| 2024 Est. Other Races              | 2.7%      |