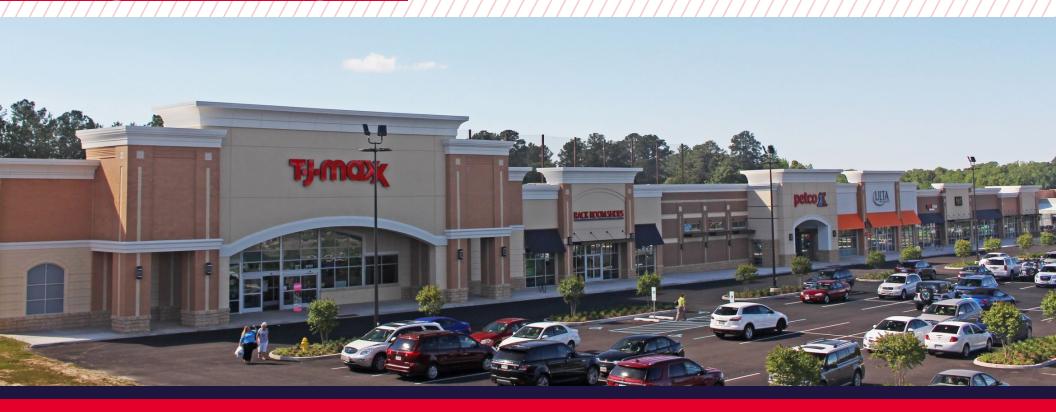

#### **PROPERTY DETAILS**

**Available** 

Spaces: 1,402 SF & 1,856 SF

Project Size: +450,000 SF of Retail

Location: Centrally within Gloucester's main business corridor

Anchors: Walmart, Home Depot and TJ Maxx

Jr. Anchors: Rack Room Shoes, Ulta and PetCo

Outparcel: Chick-fil-A, Applebee's, Ruby Tuesday, and Starbucks

**AERIAL** 

| TRADE AREA DEMOGRAPHICS            |           |
|------------------------------------|-----------|
| POPULATION                         |           |
| 2024 Estimated Population          | 77,546    |
| 2029 Projected Population          | 81,083    |
| 2020 Census Population             | 75,404    |
| HOUSEHOLDS                         |           |
| 2024 Estimated Households          | 33,059    |
| 2029 Projected Households          | 33,837    |
| 2020 Census Households             | 31,940    |
| 2024 Est. Average Household Income | \$109,915 |
| 2024 Est. Median Household Income  | \$79,423  |
| 2024 Est. Per Capita Income        | \$47,001  |
| BUSINESSES                         |           |
| 2024 Est. Total Businesses         | 2,309     |
| 2024 Est. Total Employees          | 16,935    |
| RACE                               |           |
| 2024 Est. White                    | 81.4%     |
| 2024 Est. Black                    | 12.4%     |
| 2024 Est. Hispanic                 | 3.5%      |
| 2024 Est. Other Races              | 2.7%      |