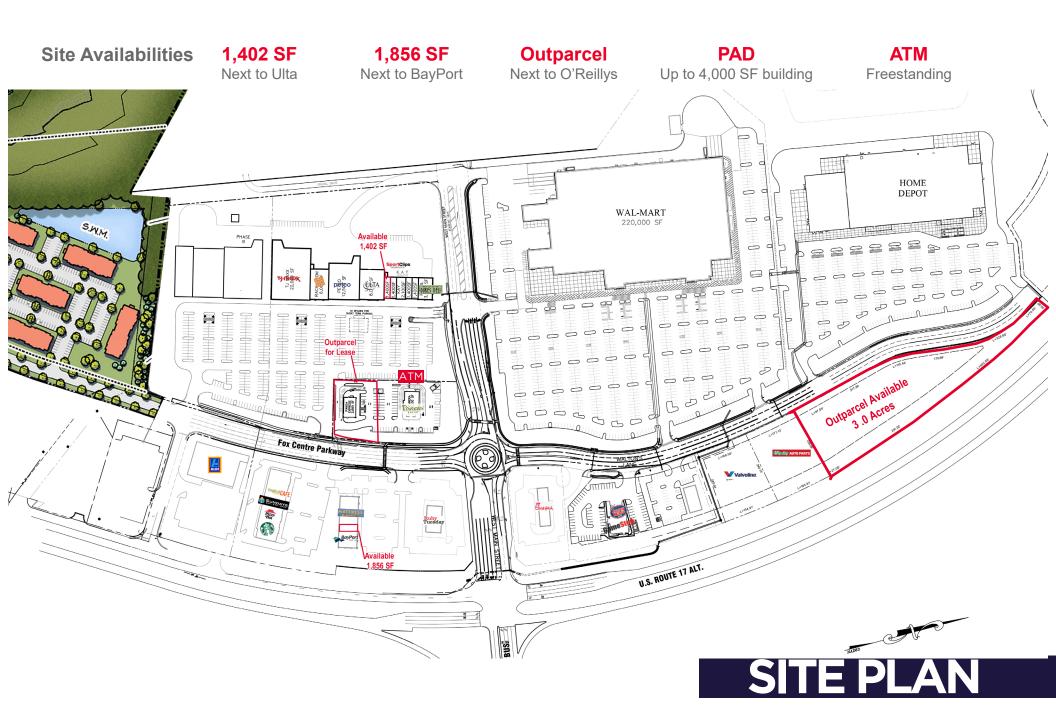

#### **PROPERTY DETAILS**

**Available** 

Spaces: 1,402 SF & 1,856 SF

Project Size: +450,000 SF of Retail

Location: Centrally within Gloucester's main business corridor

Anchors: Walmart, Home Depot and TJ Maxx

Jr. Anchors: Rack Room Shoes, Ulta and PetCo

Outparcel: Chick-fil-A, Applebee's, Ruby Tuesday, and Starbucks

**AERIAL** 

| TRADE AREA DEMOGRAPHICS            |           |
|------------------------------------|-----------|
| POPULATION                         |           |
| 2024 Estimated Population          | 77,546    |
| 2029 Projected Population          | 81,083    |
| 2020 Census Population             | 75,404    |
| HOUSEHOLDS                         |           |
| 2024 Estimated Households          | 33,059    |
| 2029 Projected Households          | 33,837    |
| 2020 Census Households             | 31,940    |
| 2024 Est. Average Household Income | \$109,915 |
| 2024 Est. Median Household Income  | \$79,423  |
| 2024 Est. Per Capita Income        | \$47,001  |
| BUSINESSES                         |           |
| 2024 Est. Total Businesses         | 2,309     |
| 2024 Est. Total Employees          | 16,935    |
| RACE                               |           |
| 2024 Est. White                    | 81.4%     |
| 2024 Est. Black                    | 12.4%     |
| 2024 Est. Hispanic                 | 3.5%      |
| 2024 Est. Other Races              | 2.7%      |