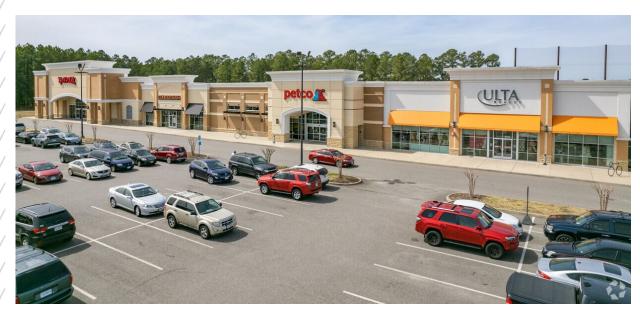

#### **PROPERTY DETAILS**

**Available** 

Spaces: 1,402 SF & 1,856 SF

Project Size: +450,000 SF of Retail

Location: Centrally within Gloucester's main business corridor

Anchors: Walmart, Home Depot and TJ Maxx

Jr. Anchors: Rack Room Shoes, Ulta and PetCo

Outparcel: Chick-fil-A, Applebee's, Ruby Tuesday, and Starbucks

**AERIAL** 

| TRADE AREA DEMOGRAPHICS            |           |
|------------------------------------|-----------|
| POPULATION                         |           |
| 2024 Estimated Population          | 77,546    |
| 2029 Projected Population          | 81,083    |
| 2020 Census Population             | 75,404    |
| HOUSEHOLDS                         |           |
| 2024 Estimated Households          | 33,059    |
| 2029 Projected Households          | 33,837    |
| 2020 Census Households             | 31,940    |
| 2024 Est. Average Household Income | \$109,915 |
| 2024 Est. Median Household Income  | \$79,423  |
| 2024 Est. Per Capita Income        | \$47,001  |
| BUSINESSES                         |           |
| 2024 Est. Total Businesses         | 2,309     |
| 2024 Est. Total Employees          | 16,935    |
| RACE                               |           |
| 2024 Est. White                    | 81.4%     |
| 2024 Est. Black                    | 12.4%     |
| 2024 Est. Hispanic                 | 3.5%      |
| 2024 Est. Other Races              | 2.7%      |