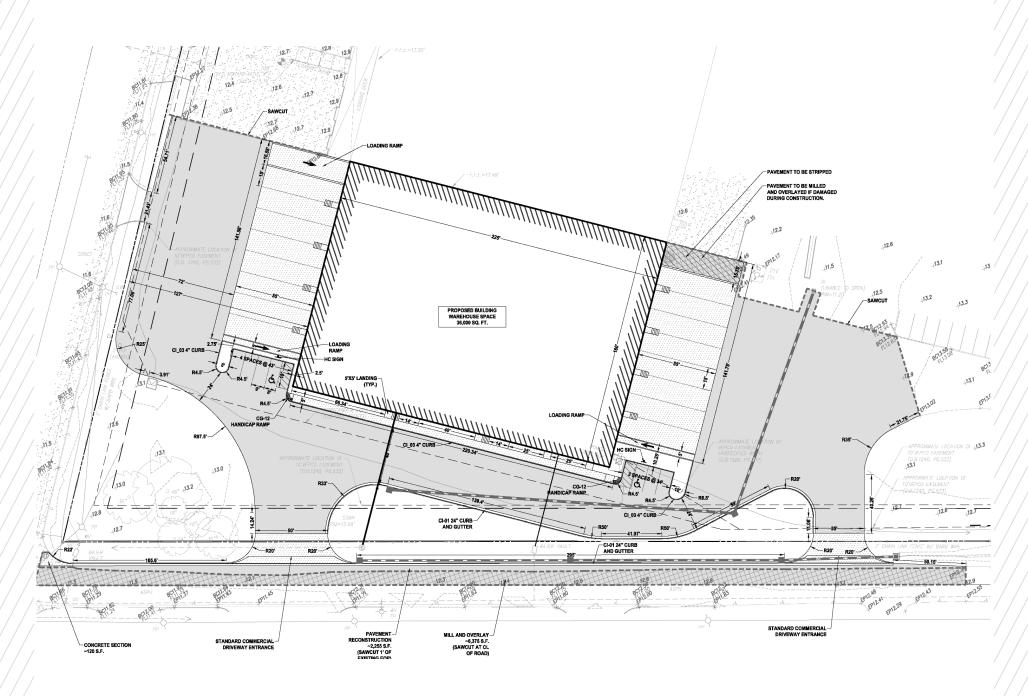

# SITE PLAN

Total Size: 36,000 SF

Office Area: +/- 2,000 SF

Clear Height: 28' - 32'

Loading: Eight (8) Dock loading doors - 9'w x 10'h with bumpers, seals, and 35,000 lb. mechanical pit levelers; Eight (8) Additional dock

knockouts; One (1) motorized drive-in door 12'w x 14'h dock

Power: 3-Phase, 277/408v

Year Built: 2025

Columns: Two interior column lines with 75' column mid-spans

Sprinklers: ESFR

Lighting: LED motion-sensor