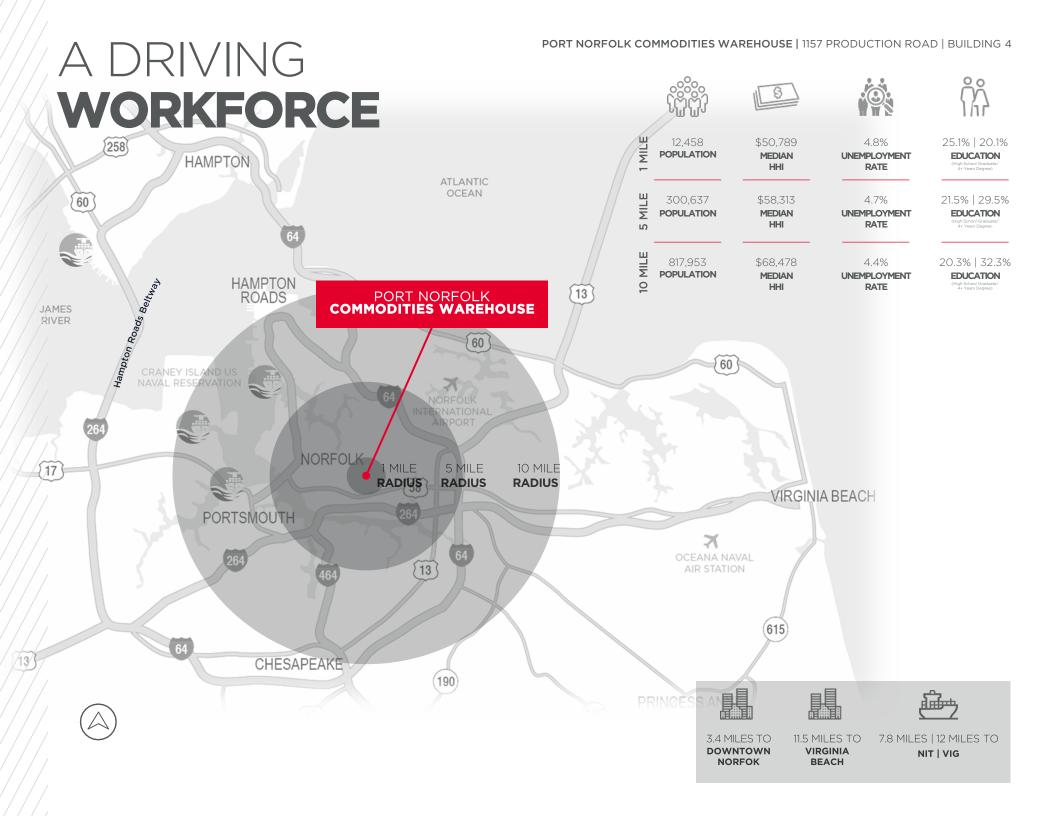

#### REGIONAL TRANSPORTATION NETWORK 258 HAMPTON ATLANTIC OCEAN 60 HAMPTON ROADS 32 JAMES RIVER 60 (60) CRANEY ISLAND US NAVAL RESERVATION PORT NORFOLK COMMODITIES WAREHOUSE NORFOLK £17} 58 VIRGINIA BEACH **PORTSMOUTH** 13

CORPORATE **NEIGHBORS** 

CHESAPEAKE

17

PRINCESS ANNE

### 1.5 MILES

TO INTERSTATE 264

### 28 MILES

TO INTERSTATE 64

### 4.0 MILES

TO INTERSTATE 464

#### 11.7 MILES

TO INTERSTATE 664

#### 3.3 MILES

TO NORFOLK
INTERNATIONAL AIRPORT

## **13.8 MILES**

TO HAMPTON

DOWNTOWN

NORFOK

3.4 MILES

11.5 MILES TO VIRGINIA BEACH

LES 7.8 MILES | 12 MILES

NIT | VIG