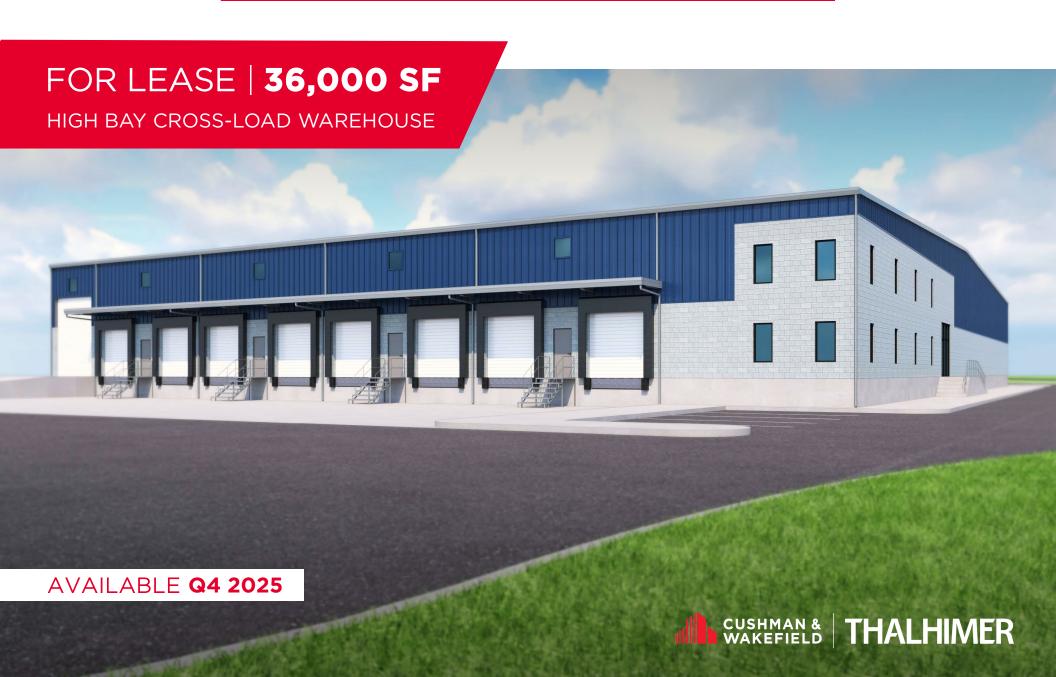

## PORT NORFOLK COMMODITIES WAREHOUSE

1157 PRODUCTION ROAD, BLDG 4, NORFOLK, VA

# PROPERTY **DETAILS**

Cushman & Wakefield | Thalhimer is pleased to offer for lease BUILDING 4 at the Port Norfolk Commodities Warehouse ("PNCW"). The premises will be delivered in Q4 2025 as a 36,000 SF high bay distribution facility with cross-loading functionality.

Total Size: 36,000 SF

Office Area: +/- 2,000 SF

Clear Height: 28' - 32'

Loading: Eight (8) Dock loading doors - 9'w x 10'h with bumpers, seals, and 35,000 lb. mechanical pit levelers; Eight (8) Additional dock