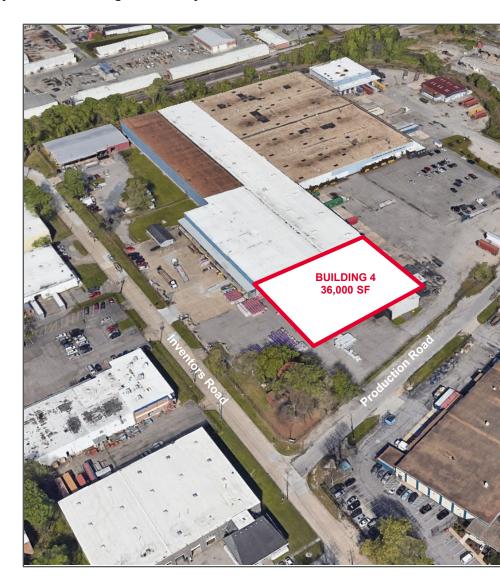

## PORT NORFOLK COMMODITIES WAREHOUSE

1157 PRODUCTION ROAD, BLDG 4, NORFOLK, VA

# PROPERTY **DETAILS**

Cushman & Wakefield | Thalhimer is pleased to offer for lease BUILDING 4 at the Port Norfolk Commodities Warehouse ("PNCW"). The premises will be delivered in Q4 2025 as a 36,000 SF high bay distribution facility with cross-loading functionality.