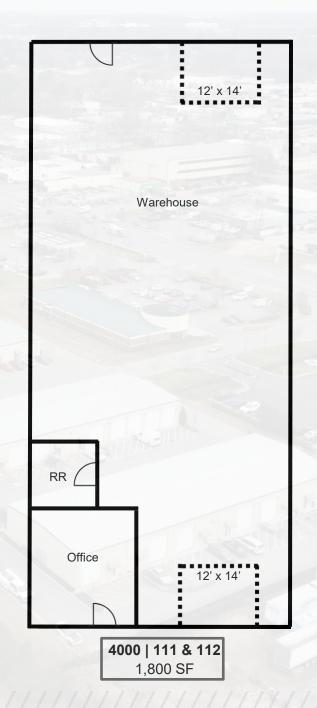

# **INCUBATOR BUSINESS SUITES**HAMPTON, VIRGINIA 23661

| Available Suite:     | 4000   111 & 112      | 6000   102            | 6000   110          |
|----------------------|-----------------------|-----------------------|---------------------|
| Availability:        | April 1st             | March 1 <sup>st</sup> | Immediate           |
| Suite Size:          | ± 1,800 SF            | ± 900 SF              | ± 900 SF            |
| Office Space:        | 150 SF                | 150 SF                | 150 SF              |
| Warehouse Space:     | 1,650 SF              | 750 SF                | 750 SF              |
| Grade-level Loading: | 2   12' (w) x 14' (h) | 12' (w) x 14' (h)     | 12' (w) x 14' (h)   |
| Ceiling Height:      | 15' – 17'             | 15' – 17'             | 15' – 17'           |
| LEASE RATE           | \$2,100.00 / mo. MG   | \$1,100.00 / mo. MG   | \$1,100.00 / mo. MC |