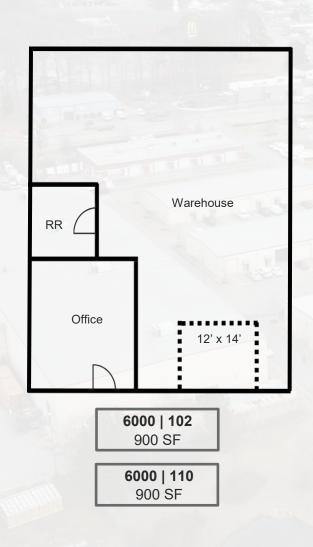

# **INCUBATOR BUSINESS SUITES**HAMPTON, VIRGINIA 23661

| Available Suite:     | 4000   111 & 112      | 6000   102            | 6000   110          |
|----------------------|-----------------------|-----------------------|---------------------|
| Availability:        | April 1st             | March 1 <sup>st</sup> | Immediate           |
| Suite Size:          | ± 1,800 SF            | ± 900 SF              | ± 900 SF            |
| Office Space:        | 150 SF                | 150 SF                | 150 SF              |
| Warehouse Space:     | 1,650 SF              | 750 SF                | 750 SF              |
| Grade-level Loading: | 2   12' (w) x 14' (h) | 12' (w) x 14' (h)     | 12' (w) x 14' (h)   |
| Ceiling Height:      | 15' – 17'             | 15' – 17'             | 15' – 17'           |
| LEASE RATE           | \$2,100.00 / mo. MG   | \$1,100.00 / mo. MG   | \$1,100.00 / mo. MC |