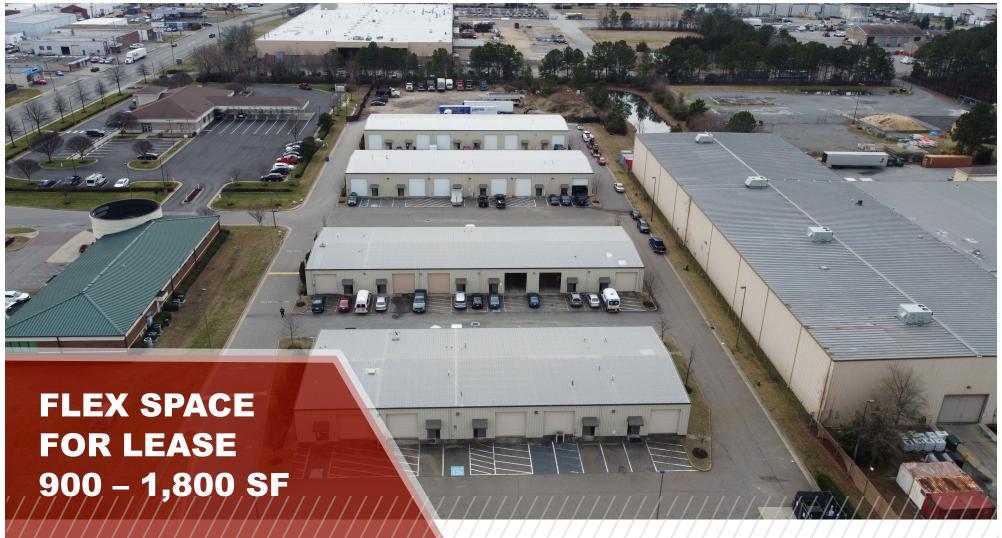

**3000 – 6000 Incubator Road** Hampton, Virginia 23661

# **INCUBATOR BUSINESS SUITES**HAMPTON, VIRGINIA 23661

| Available Suite:     | 4000   111 & 112      | 6000   102            | 6000   110          |
|----------------------|-----------------------|-----------------------|---------------------|
| Availability:        | April 1st             | March 1 <sup>st</sup> | Immediate           |
| Suite Size:          | ± 1,800 SF            | ± 900 SF              | ± 900 SF            |
| Office Space:        | 150 SF                | 150 SF                | 150 SF              |
| Warehouse Space:     | 1,650 SF              | 750 SF                | 750 SF              |
| Grade-level Loading: | 2   12' (w) x 14' (h) | 12' (w) x 14' (h)     | 12' (w) x 14' (h)   |
| Ceiling Height:      | 15' – 17'             | 15' – 17'             | 15' – 17'           |
| LEASE RATE           | \$2,100.00 / mo. MG   | \$1,100.00 / mo. MG   | \$1,100.00 / mo. MC |