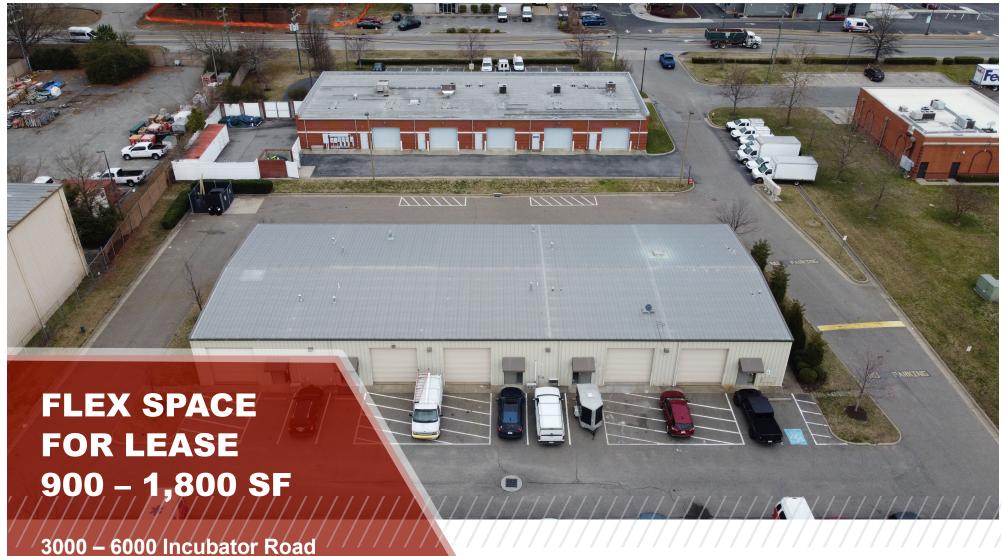

**3000 – 6000 Incubator Road** Hampton, Virginia 23661

# **INCUBATOR BUSINESS SUITES**HAMPTON, VIRGINIA 23661

| Available Suite:     | 4000   111 & 112      | 6000   102            | 6000   110          |
|----------------------|-----------------------|-----------------------|---------------------|
| Availability:        | April 1st             | March 1 <sup>st</sup> | Immediate           |
| Suite Size:          | ± 1,800 SF            | ± 900 SF              | ± 900 SF            |
| Office Space:        | 150 SF                | 150 SF                | 150 SF              |
| Warehouse Space:     | 1,650 SF              | 750 SF                | 750 SF              |
| Grade-level Loading: | 2   12' (w) x 14' (h) | 12' (w) x 14' (h)     | 12' (w) x 14' (h)   |
| Ceiling Height:      | 15' – 17'             | 15' – 17'             | 15' – 17'           |
| LEASE RATE           | \$2,100.00 / mo. MG   | \$1,100.00 / mo. MG   | \$1,100.00 / mo. MC |