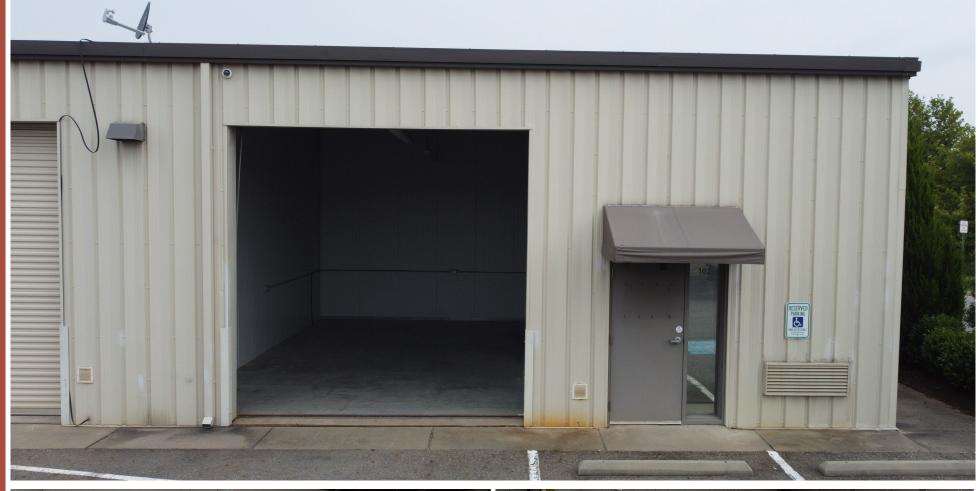

# **INCUBATOR BUSINESS SUITES**HAMPTON, VIRGINIA 23661

| Available Suite:     | 4000   111 & 112      | 6000   102            | 6000   110          |
|----------------------|-----------------------|-----------------------|---------------------|
| Availability:        | April 1st             | March 1 <sup>st</sup> | Immediate           |
| Suite Size:          | ± 1,800 SF            | ± 900 SF              | ± 900 SF            |
| Office Space:        | 150 SF                | 150 SF                | 150 SF              |
| Warehouse Space:     | 1,650 SF              | 750 SF                | 750 SF              |
| Grade-level Loading: | 2   12' (w) x 14' (h) | 12' (w) x 14' (h)     | 12' (w) x 14' (h)   |
| Ceiling Height:      | 15' – 17'             | 15' – 17'             | 15' – 17'           |
| LEASE RATE           | \$2,100.00 / mo. MG   | \$1,100.00 / mo. MG   | \$1,100.00 / mo. MC |