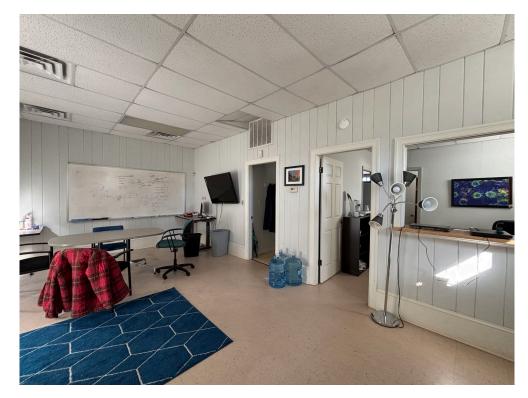

## 701 DALE AVE **FEATURES**

• 1,200 SF

- Rare, small lab space
- Lab benches and sinks existing
- Closed office space