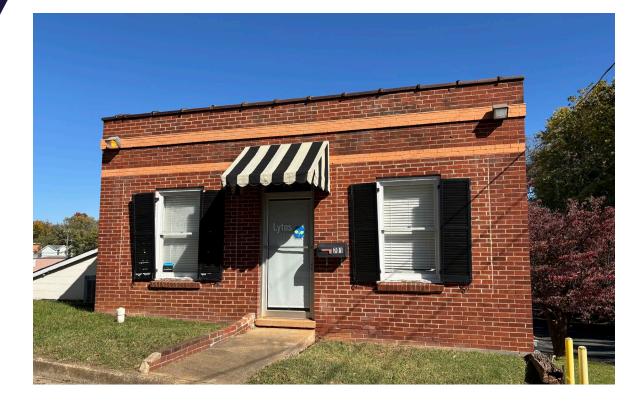

### 1,200 SF OFFICE/LAB SPACE FOR LEASE!

## PROPERTY **FEATURES**

701 DALE AVE - 1,200 SF 705 DALE AVE - LEASED

CLOSE PROXIMITY TO UVA AND DOWNTOWN

701 DALE AVE

705 DALE AVE

HISTORIC DOWNTWN MALL

LAB AND OFFICE SPACE ON DESIRABLE PRESTON AVENUE CORRIDOR

## 701 DALE AVE **FEATURES**

• 1,200 SF

- Rare, small lab space
- Lab benches and sinks existing
- Closed office space