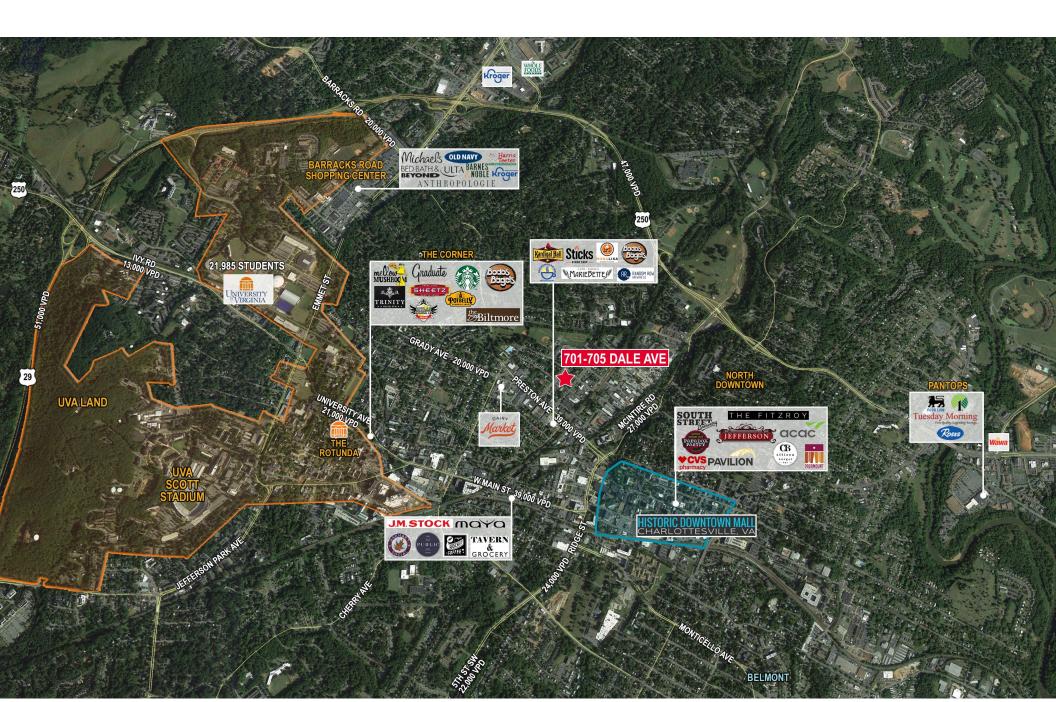

# PROPERTY **AERIAL**

600 E. Water Street, Suite C. Charlottesville, VA 22902 www.thalhimer.com

Senior Vice President 434 234 8417 jenny.stoner@thalhimer.com