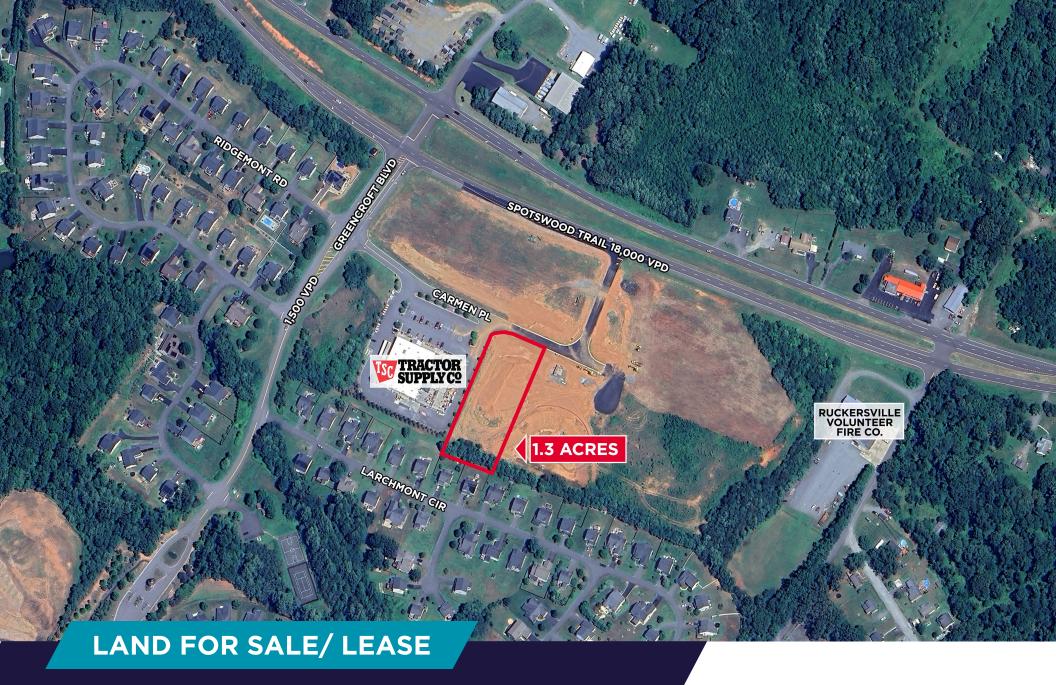

**Greencroft Plaza** Ruckersville, VA 22968

**1.3 ACRES PRIME RETAIL** 

THALHIMER

## 1.3 ACRES FOR SALE OR LEASE

PRIME RETAIL FOR SALE OR LEASE

## LOCATED IN GREENCROFT RETAIL PARK

CONVENIENTLY LOCATED ON 33 W. NEAR Rte. 29

DIRECTLY ADJACENT TO TRACTOR SUPPLY COMPANY

18,000 VPD - SPOTSWOOD TRAIL

|                               | 3 Mile    | 5 Mile    | 10 Mile   |
|-------------------------------|-----------|-----------|-----------|
| 2024 Total Population         | 11,434    | 18,826    | 47,368    |
| 2029 Projected Population     | 11,865    | 19,584    | 49,536    |
| 2024 Households               | 4,360     | 7,080     | 18,162    |
| 2024 Average Household Income | \$116,648 | \$115,023 | \$127,481 |
| 2024 Median Household Income  | \$94,330  | \$89,052  | \$95,593  |
| 2024 Daytime Population       | 8,533     | 14,048    | 38,400    |
| 2024 Median Age               | 40.4      | 41.7      | 42.7      |