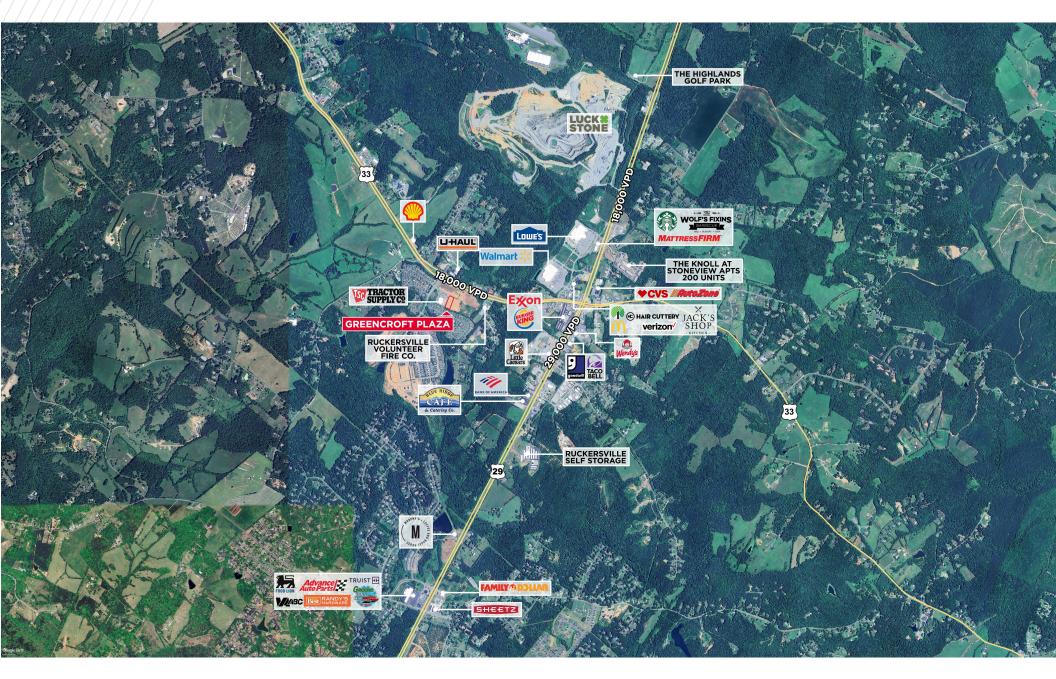

## LOCATED IN GREENCROFT RETAIL PARK

CONVENIENTLY LOCATED ON 33 W. NEAR Rte. 29

DIRECTLY ADJACENT TO TRACTOR SUPPLY COMPANY

18,000 VPD - SPOTSWOOD TRAIL

|                               | 3 Mile    | 5 Mile    | 10 Mile   |
|-------------------------------|-----------|-----------|-----------|
| 2024 Total Population         | 11,434    | 18,826    | 47,368    |
| 2029 Projected Population     | 11,865    | 19,584    | 49,536    |
| 2024 Households               | 4,360     | 7,080     | 18,162    |
| 2024 Average Household Income | \$116,648 | \$115,023 | \$127,481 |
| 2024 Median Household Income  | \$94,330  | \$89,052  | \$95,593  |
| 2024 Daytime Population       | 8,533     | 14,048    | 38,400    |
| 2024 Median Age               | 40.4      | 41.7      | 42.7      |