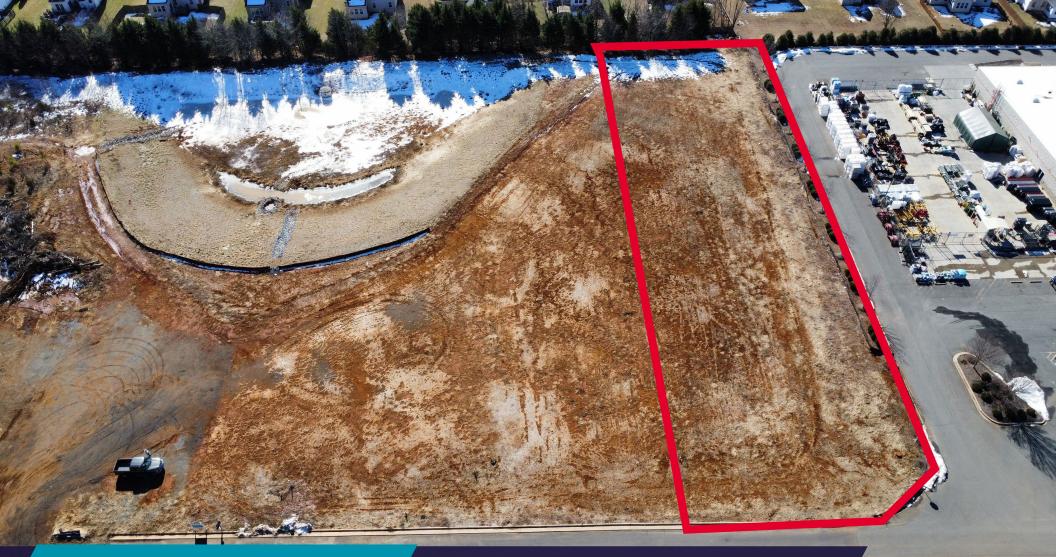

CONVENIENTLY LOCATED ON 33 W. NEAR Rte. 29



DIRECTLY ADJACENT TO TRACTOR SUPPLY COMPANY



18,000 VPD - SPOTSWOOD TRAIL



|                               | 3 Mile    | 5 Mile    | 10 Mile   |
|-------------------------------|-----------|-----------|-----------|
| 2024 Total Population         | 11,434    | 18,826    | 47,368    |
| 2029 Projected Population     | 11,865    | 19,584    | 49,536    |
| 2024 Households               | 4,360     | 7,080     | 18,162    |
| 2024 Average Household Income | \$116,648 | \$115,023 | \$127,481 |
| 2024 Median Household Income  | \$94,330  | \$89,052  | \$95,593  |
| 2024 Daytime Population       | 8,533     | 14,048    | 38,400    |
| 2024 Median Age               | 40.4      | 41.7      | 42.7      |

# GREENCROFT PLAZA RUCKERSVILLE MARKET





### FOR MORE INFORMATION, CONTACT:

### **JENNY STONER**

Senior Vice President 434 234 8417 jenny.stoner@thalhimer.com

### MATT GREENE

Vice President 434 333 0089 matt.greene@thalhimer.com

### JOHN PRITZLAFF

Senior Vice President 434 234 8416 john.pritzlaff@thalhimer.com 600 E. Water Street, Suite C. Charlottesville, VA 22902 thalhimer.com

Independently Owned and Operated / A Member of the Cushman & Wakefield Alliance

Cushman & Wakefield | Thalhimer © 2025. No warranty or representation, express or implied, is made to the accuracy or completeness of the information contained herein, and same is submitted subject to errors, omissions, change of price, rental or other conditions, withdrawal without notice, and to any special listing conditions imposed by the property owner(s). As ap