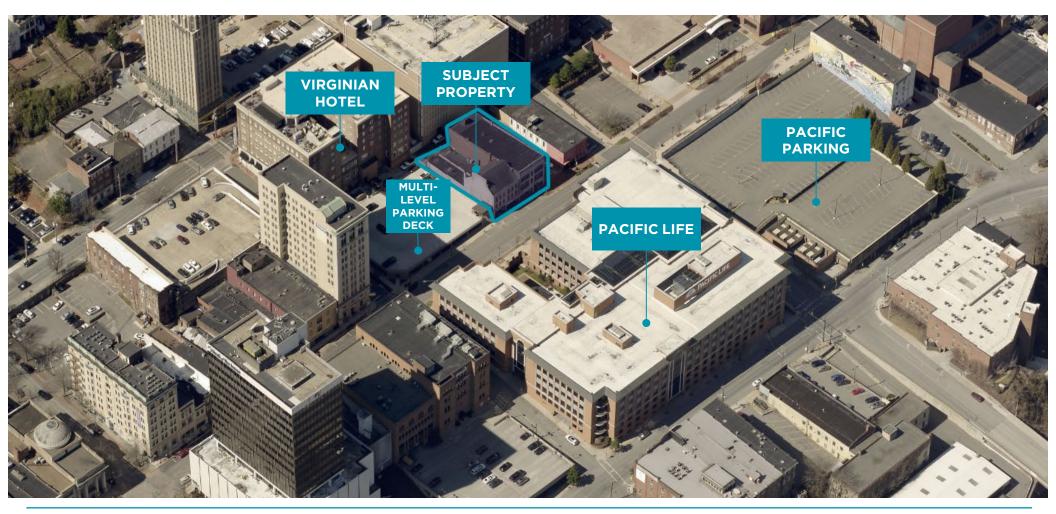

#### **FEATURES**

- Row commercial buildings available for sale totaling 23,363 SF along the 700 block of Main Street
- Located directly across Main Street from the Pacific Life headquarters' office and in front of The Virginian boutique hotel (Curio – a collection by Hilton) consisting of 115 high end rooms
- Adjacent Multi-Level Parking Deck serves hotel, nearby retailers and offices
- Invest in one of the few remaining office buildings along Main Street which could be redeveloped into a mixture of street level retail and loft apartments
- Zoned B-4
- Sale Price: \$749,500.00