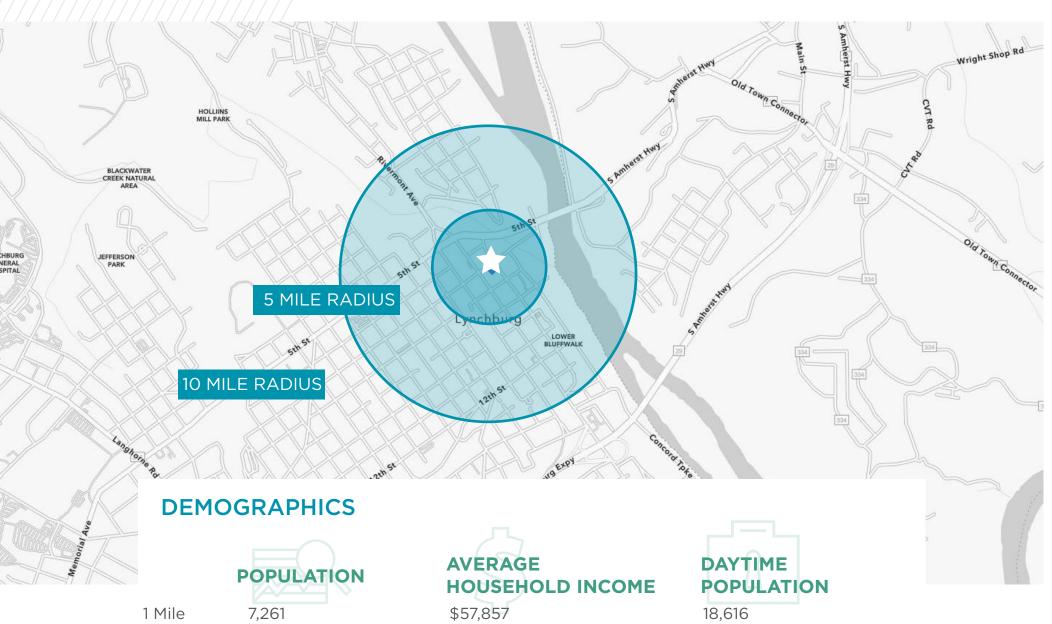

## 700 BLOCK OF MAIN STREET

LYNCHBURG, VA

3 Miles

5 Miles

35,172

68,447

\$65,374

\$72,912

57,885

93,661

Independently Owned and Operated / A Member of the Cushman & Wakefield Alliance

Cushman & Wakefield | Thalhimer © 2025. No warranty or representation, express or implied, is made to the accuracy or completeness of the information contained herein, and same is submitted subject to errors, omissions, change of price, rental or other conditions, withdrawal without notice, and to any special listing conditions imposed by the property owner(s). As applicable, we make no representation as to the condition of the property (or properties) in question.