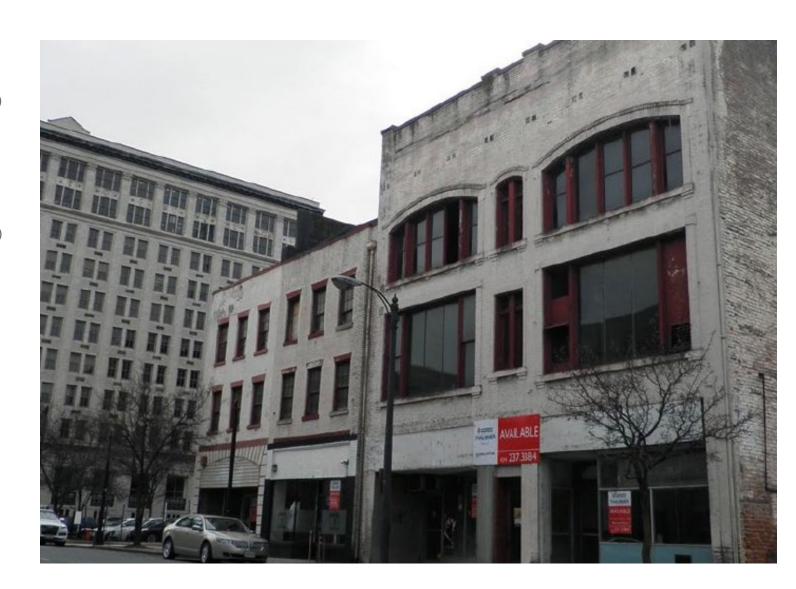

#### **709 MAIN STREET**

- +/- 7,371 SF
- 3 floors(+/- 2,457 SF on each floor)

#### 711 MAIN STREET

- +/- 7,371 SF
- 3 floors (+/- 2,457 SF on each floor)

### **713 MAIN STREET**

- +/- 4,256 SF
- Street Level 2,212 SF
- Floor 2 & 3 1,023 SF

#### **715 MAIN STREET**

- +/- 4,363 SF
- Street Level 2,317 SF
- Floor 2 & 3 1,023 SF