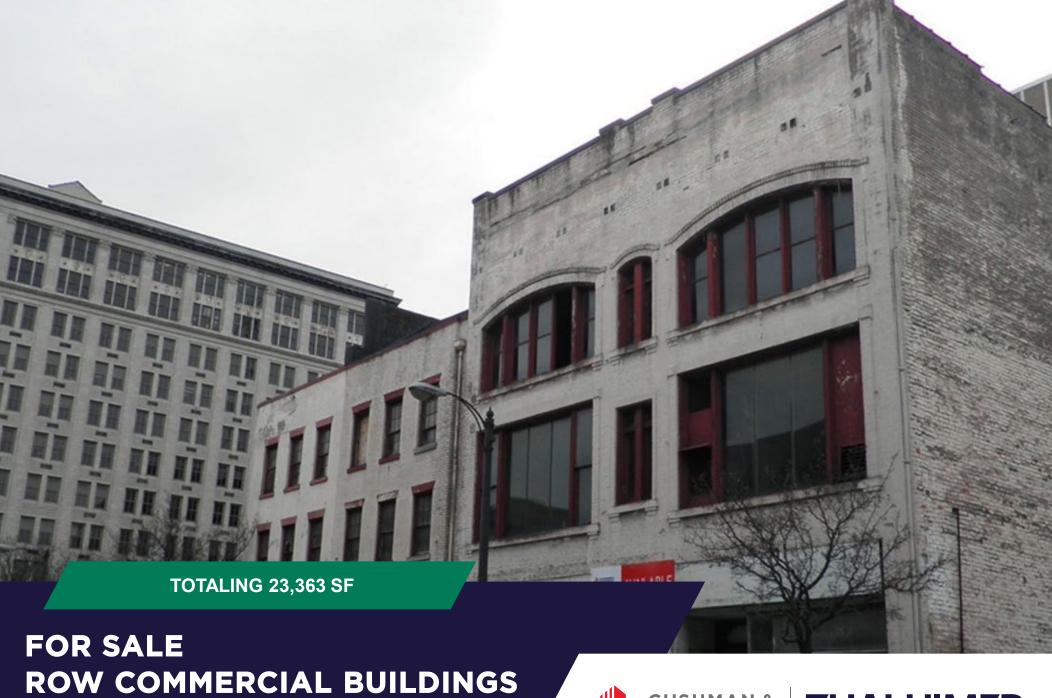

700 BLOCK MAIN STREET | LYNCHBURG, VA

**THALHIMER** 

#### **FEATURES**

- Row commercial buildings available for sale totaling 23,363 SF along the 700 block of Main Street
- Located directly across Main Street from the Pacific Life headquarters' office and in front of The Virginian boutique hotel (Curio – a collection by Hilton) consisting of 115 high end rooms
- Adjacent Multi-Level Parking Deck serves hotel, nearby retailers and offices
- Invest in one of the few remaining office buildings along Main Street which could be redeveloped into a mixture of street level retail and loft apartments
- Zoned B-4
- Sale Price: \$749,500.00