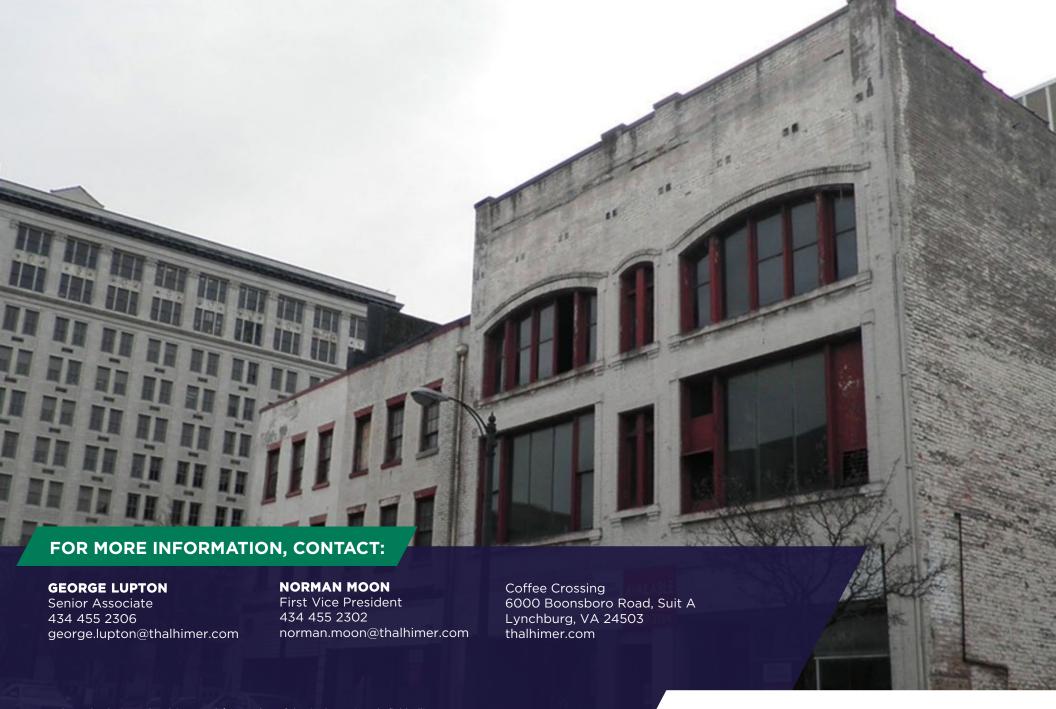

700 BLOCK MAIN STREET | LYNCHBURG, VA

**THALHIMER** 

#### **700 BLOCK OF MAIN STREET**

#### LYNCHBURG, VA

#### **FEATURES**

- Row commercial buildings available for sale totaling 23,363 SF along the 700 block of Main Street
- Located directly across Main Street from the Pacific Life headquarters' office and in front of The Virginian boutique hotel (Curio – a collection by Hilton) consisting of 115 high end rooms
- Adjacent Multi-Level Parking Deck serves hotel, nearby retailers and offices
- Invest in one of the few remaining office buildings along Main Street which could be redeveloped into a mixture of street level retail and loft apartments
- Zoned B-4
- Sale Price: \$749,500.00