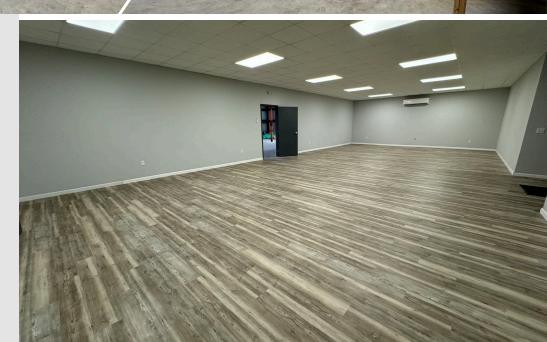

## PROPERTY FEATURES

## Broker Bonus: 4% commission to Tenant's Agent

| Total SF:          | ±14,400 SF Butler building                          |
|--------------------|-----------------------------------------------------|
|                    | > 12,400 SF Warehouse                               |
|                    | > 2,000 Office                                      |
| Column Spacing:    | 50' X 25'                                           |
| Electrical System: | Single Phase                                        |
| Lighting:          | Skylights & Metal Halide Lighting                   |
| Clear Height:      | 16' - 21'                                           |
| Loading:           | Two (2) 10'w x 12'h Dock Level Loading Doors        |
|                    | One (1) Limited access 10'w x 12'h Grade Level Door |
| Parking:           | Ample Parking                                       |
| Zoning:            | I-L (Light Industrial)                              |
| Lease Rate:        | \$9.00 / PSF, NNN (OPEX = \$1.05 PSF)               |
|                    | Minimum 3-Yr Lease Term                             |
|                    |                                                     |