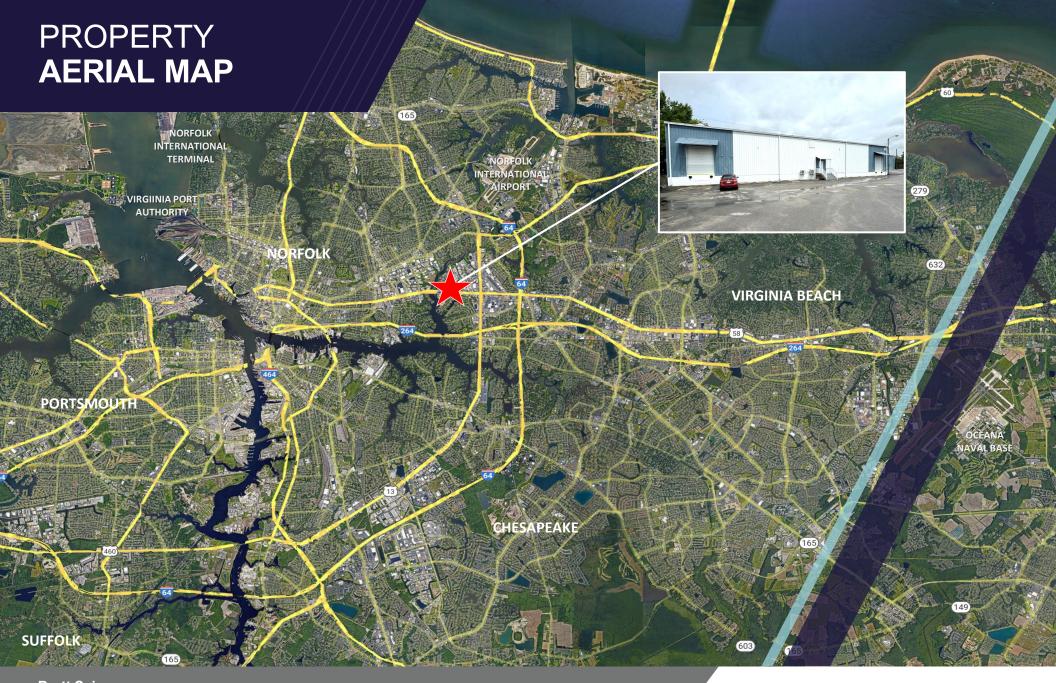

|
| Electrical System: | Single Phase                                        |
| Lighting:          | Skylights & Metal Halide Lighting                   |
| Clear Height:      | 16' - 21'                                           |
| Loading:           | Two (2) 10'w x 12'h Dock Level Loading Doors        |
|                    | One (1) Limited access 10'w x 12'h Grade Level Door |
| Parking:           | Ample Parking                                       |
| Zoning:            | I-L (Light Industrial)                              |
| Lease Rate:        | \$9.00 / PSF, NNN (OPEX = \$1.05 PSF)               |
|                    | Minimum 3-Yr Lease Term                             |
|                    |                                                     |

tio



F

Č



**Brett Sain** First Vice President 757 213 4153 brett.sain@thalhimer.com



Independently Owned and Operated / A Member of the Cushman & Wakefield Alliance

Cushman Wakefield | Thalhimer ©2025. No warranty or representation, express or implied, is made to the accuracy or completeness of the information contained herein, and same is submitted subject to errors, omissions, change of price, rental or other conditions, withdrawal without notice, and to any special listing conditions, imposed by the property owner(s). As applicable, we make no representation as to the condition of the property (or properties) in question.