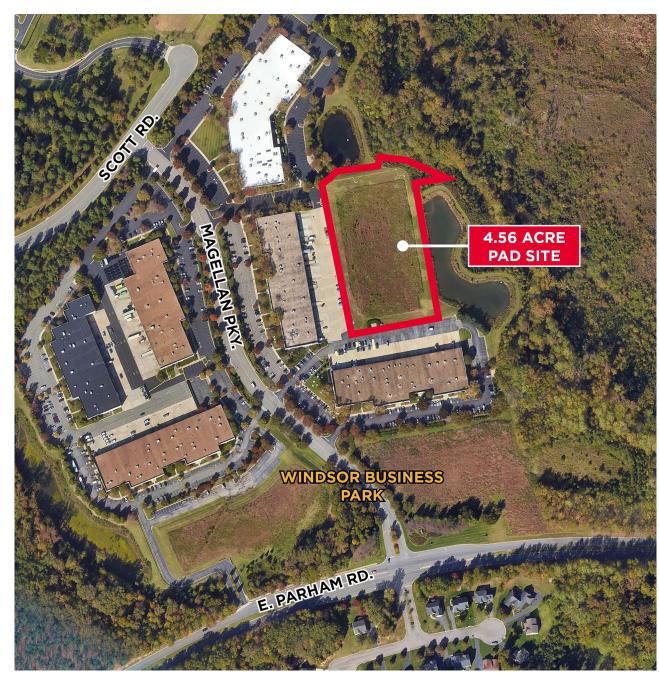

## PAD SITE FOR SALE / FOR LEASE 8560 MAGELLAN PARKWAY

RICHMOND, VA 23227

4.56 ACRE PAD SITE

WINDSOR BUSINESS PARK

E. PARHAM RD.

CUSHMAN & THALHIMER

4.56 AC PAD SITE

LOCATED IN WINDSOR BUSINESS PARK

## PROPERTY **FEATURES**

- 4.56 acre pad site available for sale/lease
- ±56,000 SF buildable site
  - 24' clear
  - 400' x 140'
  - 2.5 spaces/1,000 SF parking ratio
- Zoned M-2
- Magellan Parkway and Parham Road
- All utilities available to site
- Approximately  $\frac{1}{2}$  mile from I-95 and I-295