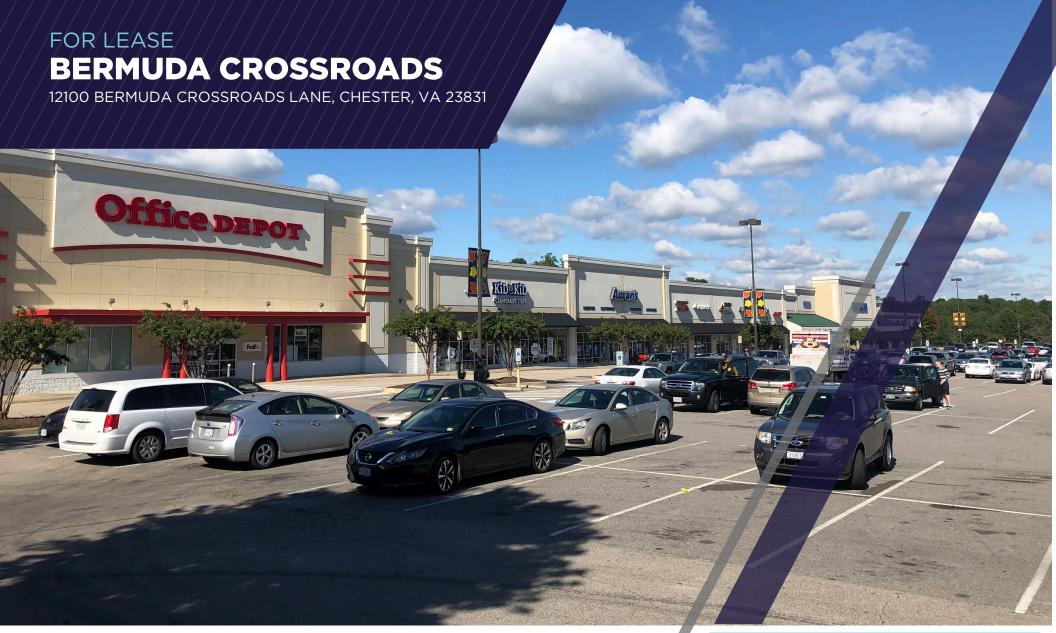

CUSHMAN & THALHIMER

1,200 to 20,000 SF

AVAILABLE (7 UNITS)

JUNIOR ANCHOR **SPACE OPPORTUNITY** 

- JUNIOR ANCHOR OPPORTUNITY UP TO 20,000 SF
- 7,686 SF SHOP SPACE AVAILABLE
- 6,000 SF SHOP SPACE AVAILABLE
- 4,000 SF EXISTING RESTAURANT AVAILABLE
- 1,200 TO 2,000 SF SHOP SPACE AVAILABLE
- 122,566 total SF retail center
- Excellent visibility to Jefferson Davis Hwy.
- 33,000 VPD Jefferson Davis Hwy.
- Pylon signage
- Signalized intersection