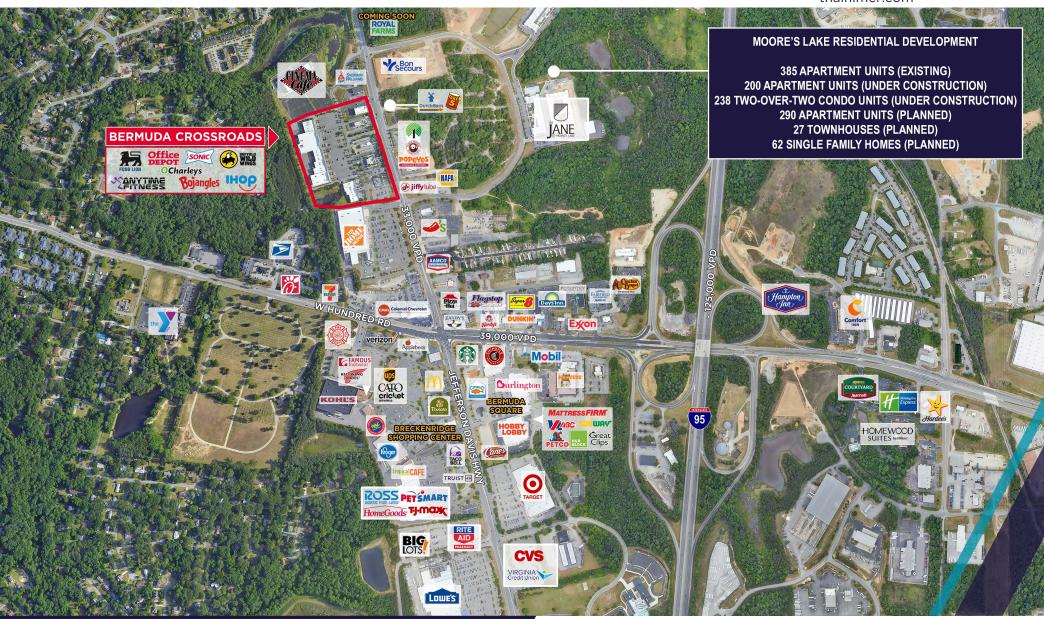

CUSHMAN & THALHIMER

1,200 to 20,000 SF

AVAILABLE (7 UNITS)

JUNIOR ANCHOR **SPACE OPPORTUNITY** 

- JUNIOR ANCHOR OPPORTUNITY UP TO 20,000 SF
- 7,686 SF SHOP SPACE AVAILABLE
- 6,000 SF SHOP SPACE AVAILABLE
- 4,000 SF EXISTING RESTAURANT AVAILABLE
- 1,200 TO 2,000 SF SHOP SPACE AVAILABLE
- 122,566 total SF retail center
- Excellent visibility to Jefferson Davis Hwy.
- 33,000 VPD Jefferson Davis Hwy.
- Pylon signage
- Signalized intersection