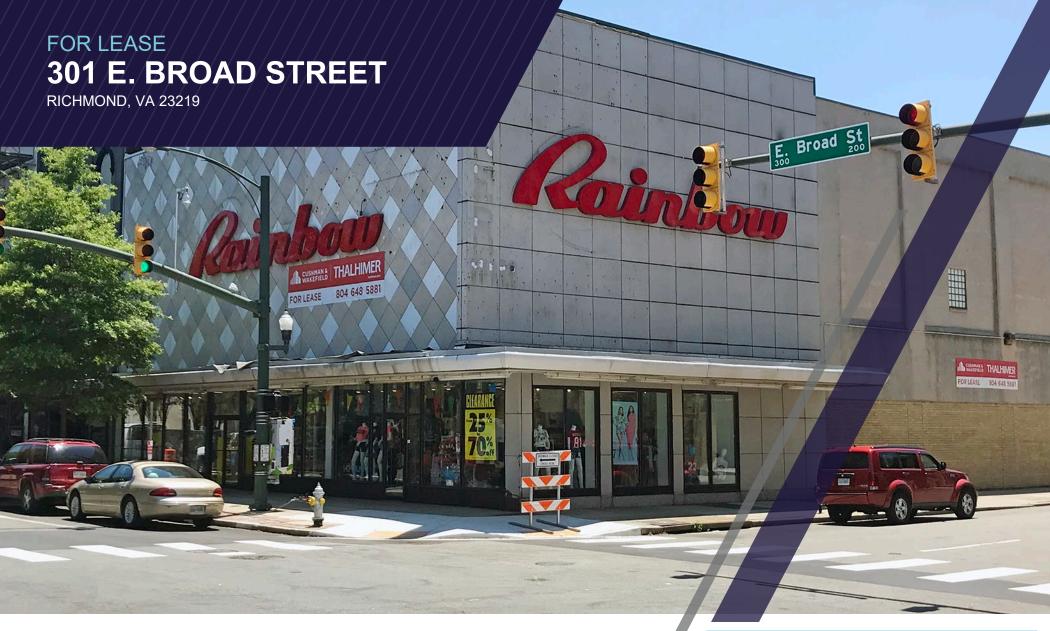

CUSHMAN & THALHIMER

9,850 - 19,700 SF AVAILABLE

PRIME RETAIL IN THE HEART OF THE CITY CENTER

## **PROPERTY FEATURES**

9,850 SF - 19,700 SF Available on two floors

## **NEARBY AMENITIES**

Can be subdivided

Additional basement space for storage

72' of frontage on E. Broad St & 137' on N. 3rd St

Within walking distance to restaurants, venues and the Cultural Arts District

Zoned B-4 in an Enterprise Zone

| DEMOGRAPHICS       |          |          |          |
|--------------------|----------|----------|----------|
|                    | 1 Mile   | 3 Miles  | 5 Miles  |
| Population         | 25,428   | 140,351  | 263,674  |
| No. of Households  | 11,028   | 67,252   | 119,990  |
| Avg. HH Income     | \$59,318 | \$83,255 | \$86,565 |
| Daytime Population | 104,285  | 211,094  | 334,745  |