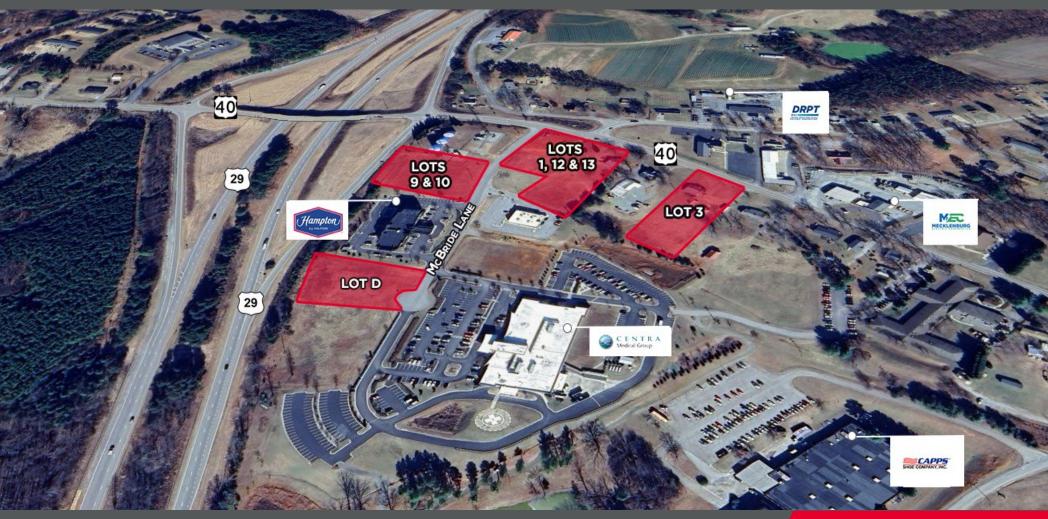

#### **LOCATION**

Close proximity to the Hampton Inn hotel and the Centra Health Medical Center, a 50,000 SF facility.

#### **PROPERTY FEATURES**

- Four Commercial sites available in Gretna, Virginia
- Sites are easily accessible
- Close proximity to US 29, which connects the area to Lynchburg and Charlottesville to the north and Danville and Greensboro to the south
- McBride Lane sites have visibility from US 29, while the other two sites have frontage and visibility from Highway 40

#### **SPECIFICATIONS**

| LOT D           | 1.0 AC<br>West side of McBride Lane<br>\$325,000                |
|-----------------|-----------------------------------------------------------------|
| LOT 3           | 1.3 AC<br>South side of Highway 40<br>\$325,000                 |
| LOT 9 & 10      | 1.05 AC<br>West side of McBride Lane<br>\$350,000               |
| LOTS 1, 12 & 13 | 2.3 AC<br>Corner of Highway 40 and<br>McBride Lane<br>\$750,000 |