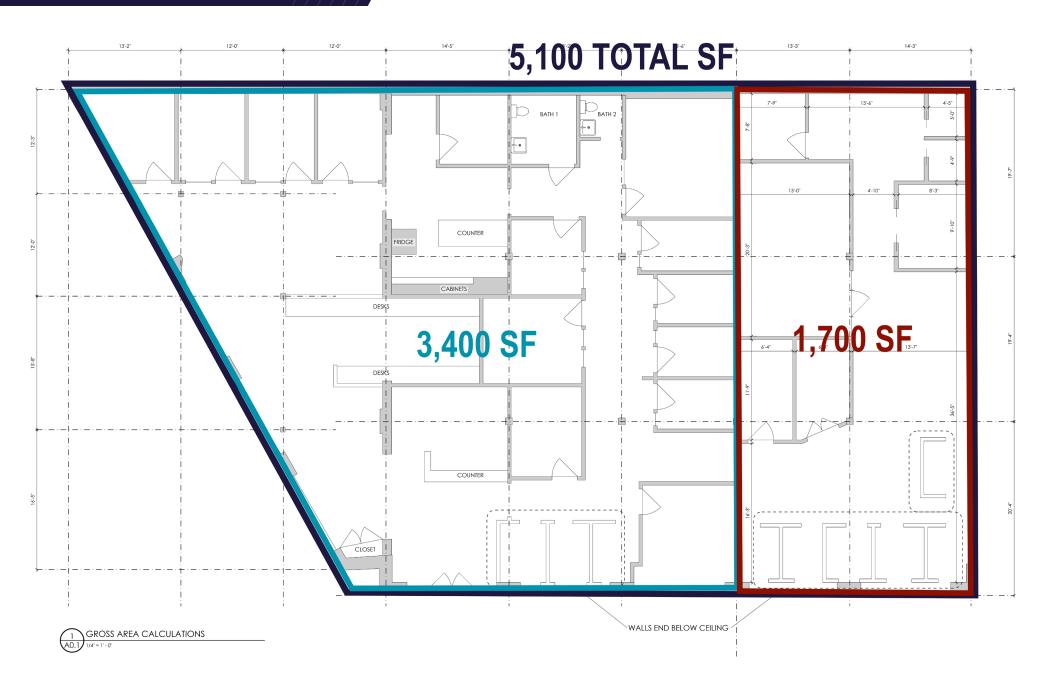

## SUITE 1 FLOOR PLAN

## PROPERTY **FEATURES**

Suite 1: 1,700 - 5,100 SF

Suite 2: 1,700 SF

**Available Immediately** 

Gorgeous office with ample natural light

Beautiful historic features throughout

Mix of open workspace and individual offices