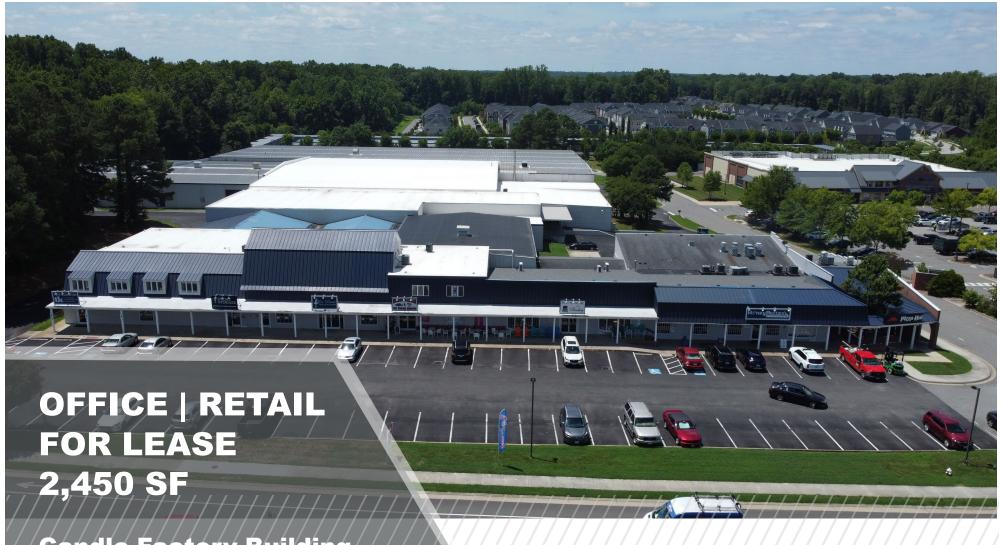

## **Candle Factory Building**

7521 Richmond Road, Suite E Williamsburg, Virginia 23188

# CANDLE FACTORY BUILDING 7521 RICHMOND RD. SUITE E

Suite Size:

± 2,450 SF

Suite Features:

Two (2) offices, two (2) open spaces - previously used as a dance studio, storage space, bathrooms located in shared common area