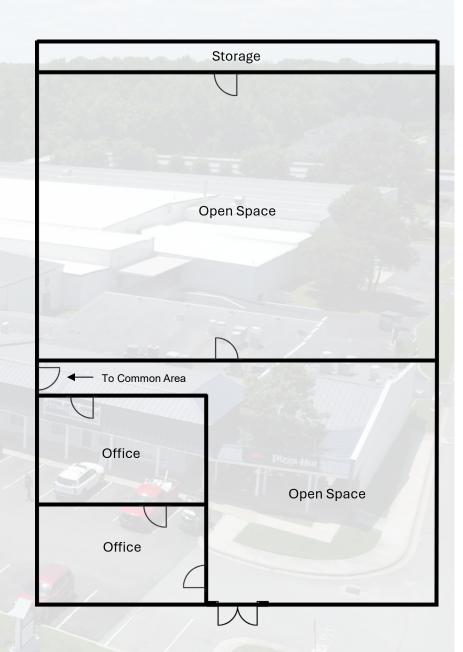

# CANDLE FACTORY BUILDING 7521 RICHMOND RD. SUITE E

Suite Size:

± 2,450 SF

Suite Features:

Two (2) offices, two (2) open spaces - previously used as a dance studio, storage space, bathrooms located in shared common area