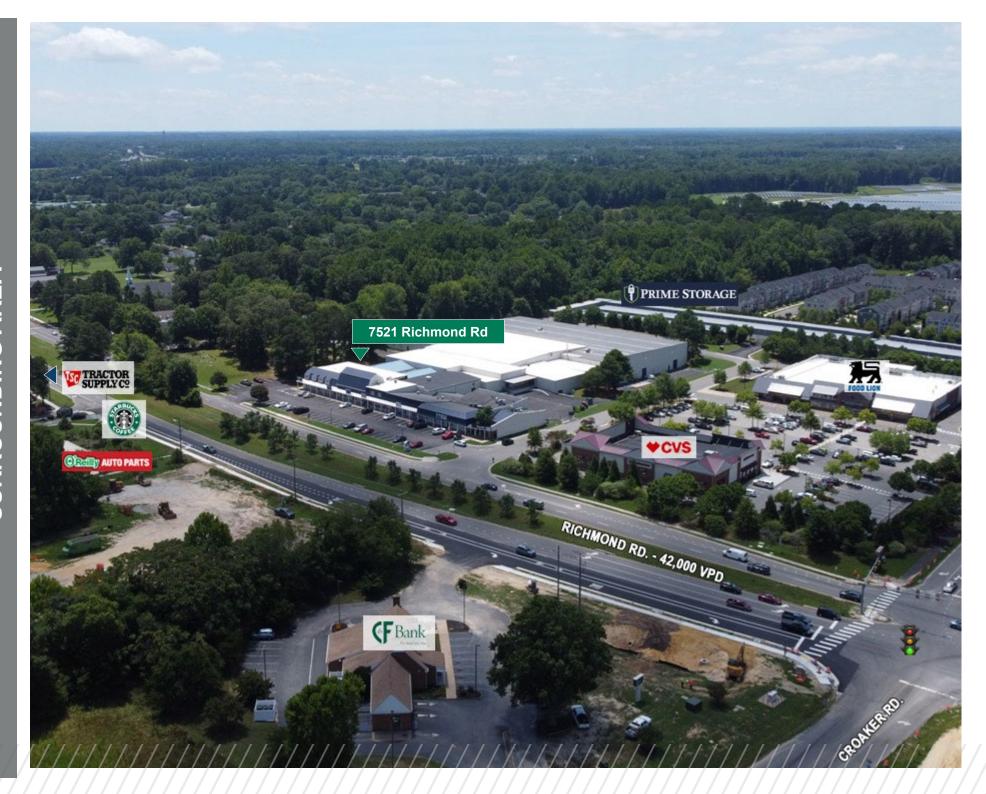

Signage with visibility from Richmond Rd

Location:

 1.5 miles from I-64 at the corner of Richmond and Croaker Rd

• 3.0 miles from Lightfoot Marketplace and Route 199

Parking:

Ample

**Nearby Users:** 

Food Lion, Pizza Hut, CVS, Tractor Supply and

Starbucks

Lease Rate:

\$3,200 / month, Net Electric & CAM

CAM Estimate - \$269.48, month

**Available Immediately** 