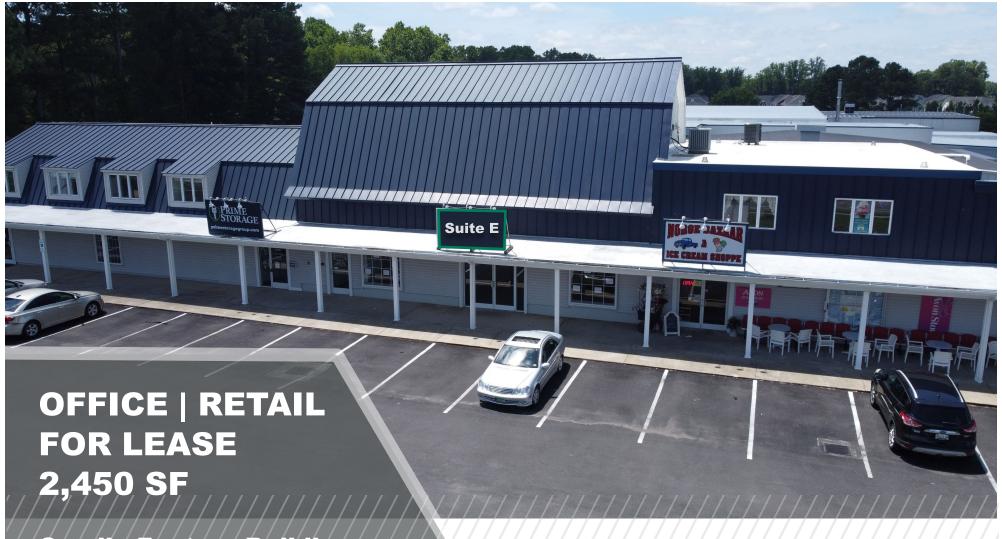

## **Candle Factory Building**

7521 Richmond Road, Suite E Williamsburg, Virginia 23188

# CANDLE FACTORY BUILDING 7521 RICHMOND RD. SUITE E

Suite Size:

± 2,450 SF

Suite Features:

Two (2) offices, two (2) open spaces - previously used as a dance studio, storage space, bathrooms located in shared common area

Signage with visibility from Richmond Rd

Location:

 1.5 miles from I-64 at the corner of Richmond and Croaker Rd

• 3.0 miles from Lightfoot Marketplace and Route 199

Parking:

Ample

**Nearby Users:** 

Food Lion, Pizza Hut, CVS, Tractor Supply and