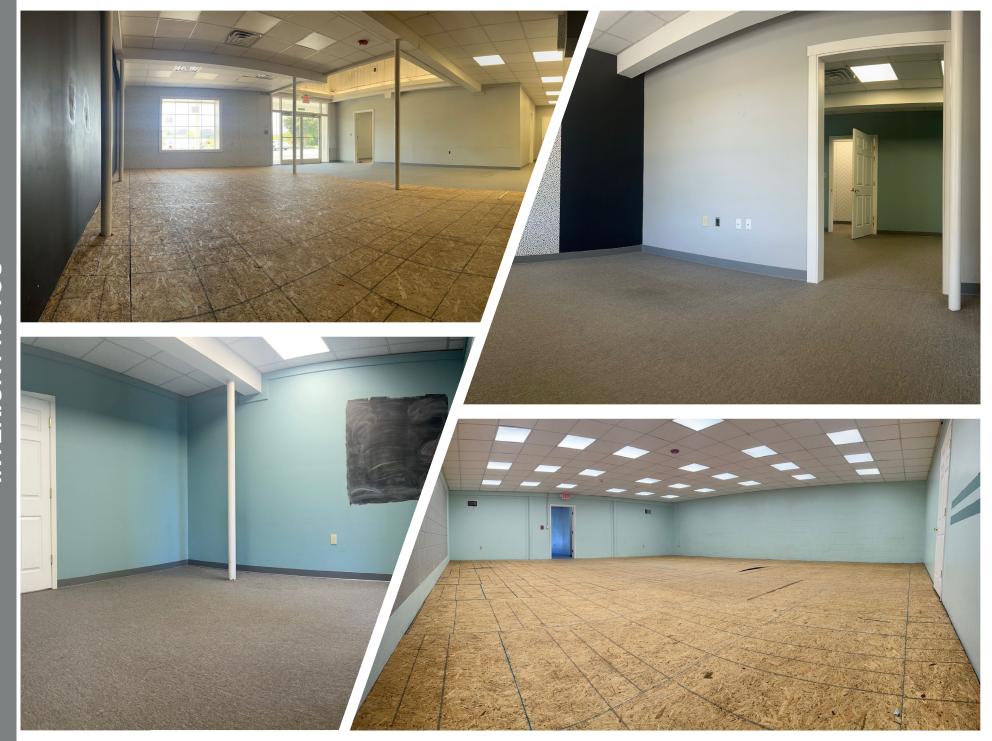

# CANDLE FACTORY BUILDING 7521 RICHMOND RD. SUITE E

Suite Size:

± 2,450 SF

Suite Features:

Two (2) offices, two (2) open spaces - previously used as a dance studio, storage space, bathrooms located in shared common area