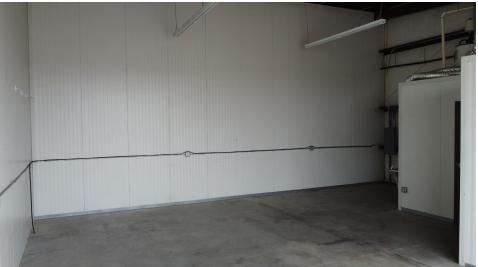

# **INCUBATOR BUSINESS SUITES**HAMPTON, VIRGINIA 23661

| Available Suite:     | 4000   111 & 112      | 6000   102          | 6000   110          |
|----------------------|-----------------------|---------------------|---------------------|
| Availability:        | April 1 <sup>st</sup> | Immediate           | Immediate           |
| Suite Size:          | ± 1,800 SF            | ± 900 SF            | ± 900 SF            |
| Office Space:        | 150 SF                | 150 SF              | 150 SF              |
| Warehouse Space:     | 1,650 SF              | 750 SF              | 750 SF              |
| Grade-level Loading: | 2   12' (w) x 14' (h) | 10' (w) x 12' (h)   | 10' (w) x 12' (h)   |
| Ceiling Height:      | 15' – 17'             | 15' – 17'           | 15' – 17'           |
| LEASE RATE           | \$2,100.00 / mo. MG   | \$1,100.00 / mo. MG | \$1,100.00 / mo. MG |

**All Suites:** 

Zoning: M-3, Heavy Industrial

**Tenant Responsable for Electric and Telecom** 

Landlord Responsable for Water | Sewer and Dumpster Service

3000 – 6000 Incubator Road Hampton, Virginia 23661