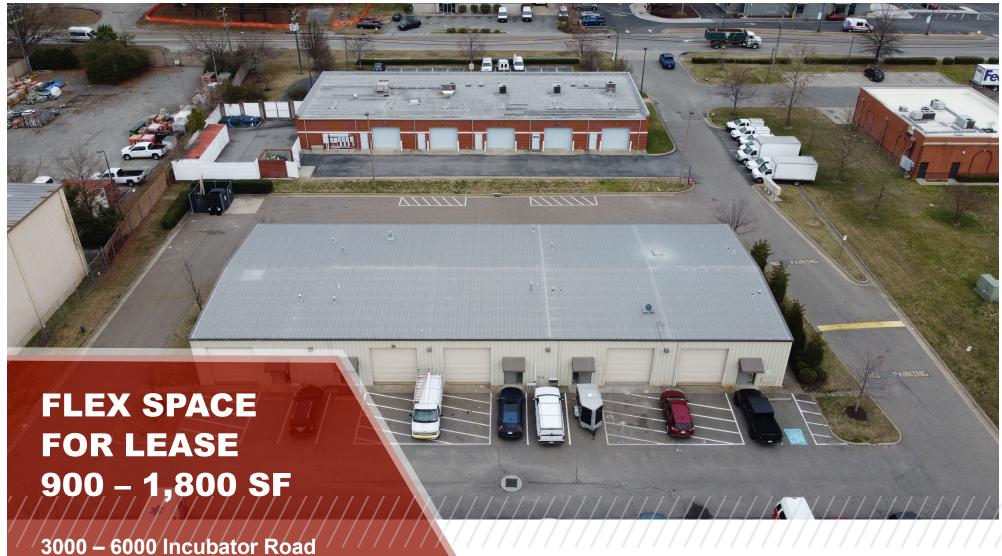

**3000 – 6000 Incubator Road** Hampton, Virginia 23661

# **INCUBATOR BUSINESS SUITES**HAMPTON, VIRGINIA 23661

| Available Suite:     | 4000   111 & 112      | 6000   102          | 6000   110          |
|----------------------|-----------------------|---------------------|---------------------|
| Availability:        | April 1 <sup>st</sup> | Immediate           | Immediate           |
| Suite Size:          | ± 1,800 SF            | ± 900 SF            | ± 900 SF            |
| Office Space:        | 150 SF                | 150 SF              | 150 SF              |
| Warehouse Space:     | 1,650 SF              | 750 SF              | 750 SF              |
| Grade-level Loading: | 2   12' (w) x 14' (h) | 10' (w) x 12' (h)   | 10' (w) x 12' (h)   |
| Ceiling Height:      | 15' – 17'             | 15' – 17'           | 15' – 17'           |
| LEASE RATE           | \$2,100.00 / mo. MG   | \$1,100.00 / mo. MG | \$1,100.00 / mo. MG |

**All Suites:** 

Zoning: M-3, Heavy Industrial

**Tenant Responsable for Electric and Telecom** 

Landlord Responsable for Water | Sewer and Dumpster Service

3000 – 6000 Incubator Road Hampton, Virginia 23661