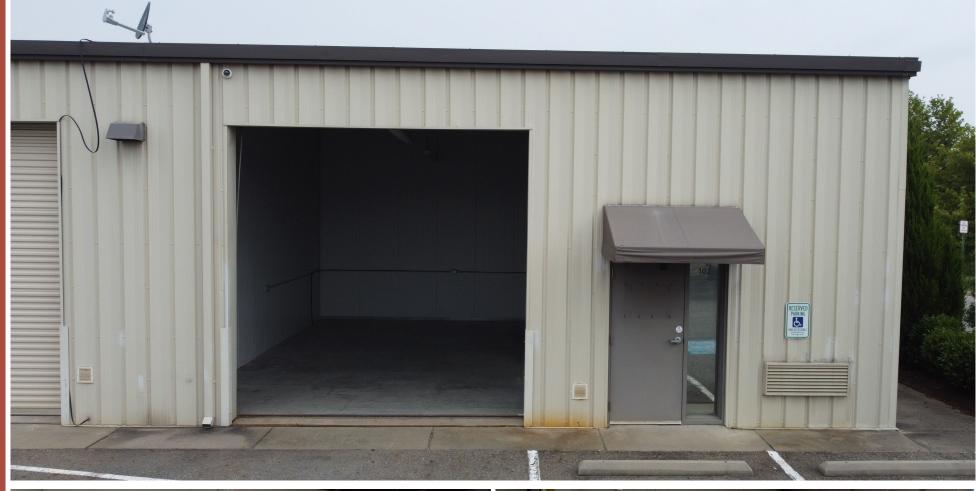

# **INCUBATOR BUSINESS SUITES**HAMPTON, VIRGINIA 23661

| Available Suite:     | 4000   111 & 112      | 6000   102          | 6000   110          |
|----------------------|-----------------------|---------------------|---------------------|
| Availability:        | April 1 <sup>st</sup> | Immediate           | Immediate           |
| Suite Size:          | ± 1,800 SF            | ± 900 SF            | ± 900 SF            |
| Office Space:        | 150 SF                | 150 SF              | 150 SF              |
| Warehouse Space:     | 1,650 SF              | 750 SF              | 750 SF              |
| Grade-level Loading: | 2   12' (w) x 14' (h) | 10' (w) x 12' (h)   | 10' (w) x 12' (h)   |
| Ceiling Height:      | 15' – 17'             | 15' – 17'           | 15' – 17'           |
| LEASE RATE           | \$2,100.00 / mo. MG   | \$1,100.00 / mo. MG | \$1,100.00 / mo. MG |