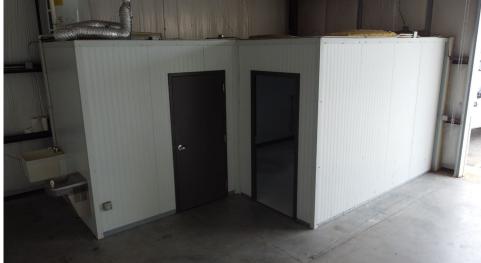

# **INCUBATOR BUSINESS SUITES**HAMPTON, VIRGINIA 23661

| Available Suite:     | 4000   111 & 112      | 6000   102          | 6000   110          |
|----------------------|-----------------------|---------------------|---------------------|
| Availability:        | April 1 <sup>st</sup> | Immediate           | Immediate           |
| Suite Size:          | ± 1,800 SF            | ± 900 SF            | ± 900 SF            |
| Office Space:        | 150 SF                | 150 SF              | 150 SF              |
| Warehouse Space:     | 1,650 SF              | 750 SF              | 750 SF              |
| Grade-level Loading: | 2   12' (w) x 14' (h) | 10' (w) x 12' (h)   | 10' (w) x 12' (h)   |
| Ceiling Height:      | 15' – 17'             | 15' – 17'           | 15' – 17'           |
| LEASE RATE           | \$2,100.00 / mo. MG   | \$1,100.00 / mo. MG | \$1,100.00 / mo. MG |

**All Suites:** 

Zoning: M-3, Heavy Industrial

**Tenant Responsable for Electric and Telecom** 

Landlord Responsable for Water | Sewer and Dumpster Service

3000 – 6000 Incubator Road Hampton, Virginia 23661