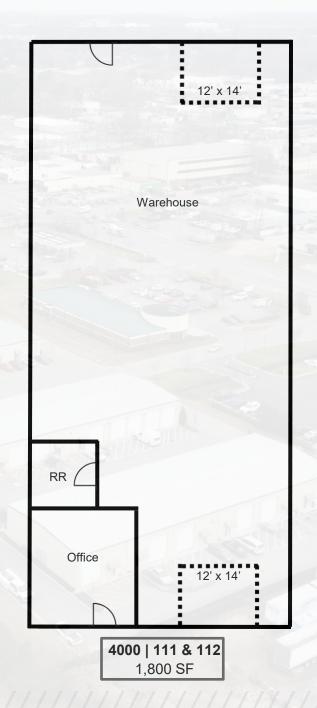

# **INCUBATOR BUSINESS SUITES**HAMPTON, VIRGINIA 23661

| Available Suite:     | 4000   111 & 112      | 6000   102          | 6000   110          |
|----------------------|-----------------------|---------------------|---------------------|
| Availability:        | April 1 <sup>st</sup> | Immediate           | Immediate           |
| Suite Size:          | ± 1,800 SF            | ± 900 SF            | ± 900 SF            |
| Office Space:        | 150 SF                | 150 SF              | 150 SF              |
| Warehouse Space:     | 1,650 SF              | 750 SF              | 750 SF              |
| Grade-level Loading: | 2   12' (w) x 14' (h) | 10' (w) x 12' (h)   | 10' (w) x 12' (h)   |
| Ceiling Height:      | 15' – 17'             | 15' – 17'           | 15' – 17'           |
| LEASE RATE           | \$2,100.00 / mo. MG   | \$1,100.00 / mo. MG | \$1,100.00 / mo. MG |