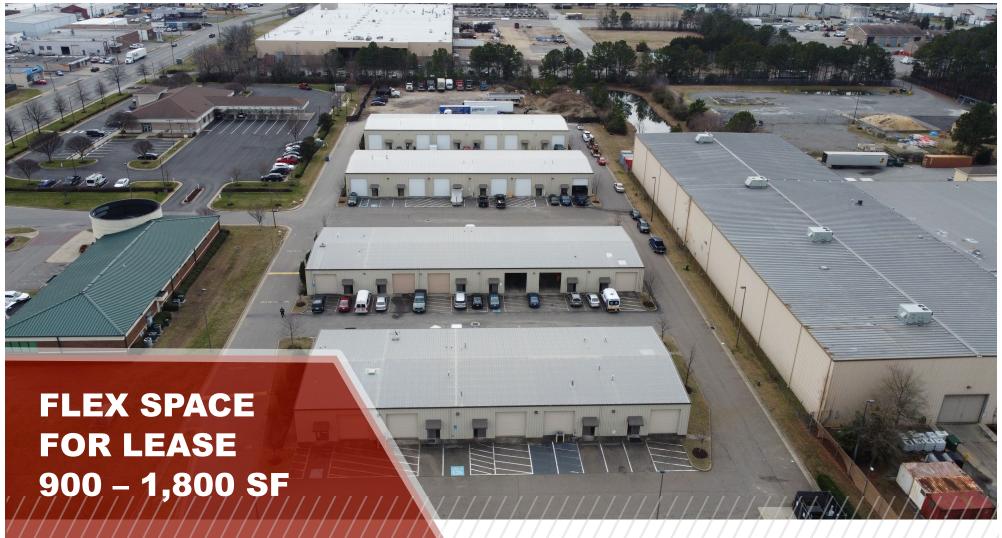

**3000 – 6000 Incubator Road** Hampton, Virginia 23661

# **INCUBATOR BUSINESS SUITES**HAMPTON, VIRGINIA 23661

| Available Suite:     | 4000   111 & 112      | 6000   102          | 6000   110          |
|----------------------|-----------------------|---------------------|---------------------|
| Availability:        | April 1 <sup>st</sup> | Immediate           | Immediate           |
| Suite Size:          | ± 1,800 SF            | ± 900 SF            | ± 900 SF            |
| Office Space:        | 150 SF                | 150 SF              | 150 SF              |
| Warehouse Space:     | 1,650 SF              | 750 SF              | 750 SF              |
| Grade-level Loading: | 2   12' (w) x 14' (h) | 10' (w) x 12' (h)   | 10' (w) x 12' (h)   |
| Ceiling Height:      | 15' – 17'             | 15' – 17'           | 15' – 17'           |
| LEASE RATE           | \$2,100.00 / mo. MG   | \$1,100.00 / mo. MG | \$1,100.00 / mo. MG |