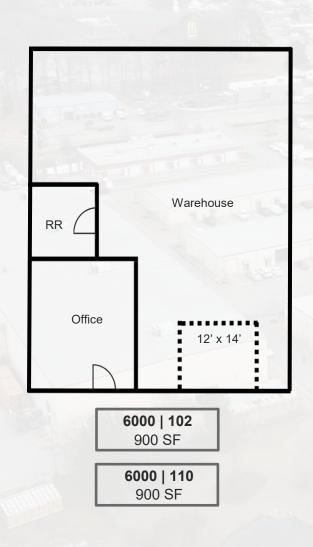

# **INCUBATOR BUSINESS SUITES**HAMPTON, VIRGINIA 23661

| Available Suite:     | 4000   111 & 112      | 6000   102          | 6000   110          |
|----------------------|-----------------------|---------------------|---------------------|
| Availability:        | April 1 <sup>st</sup> | Immediate           | Immediate           |
| Suite Size:          | ± 1,800 SF            | ± 900 SF            | ± 900 SF            |
| Office Space:        | 150 SF                | 150 SF              | 150 SF              |
| Warehouse Space:     | 1,650 SF              | 750 SF              | 750 SF              |
| Grade-level Loading: | 2   12' (w) x 14' (h) | 10' (w) x 12' (h)   | 10' (w) x 12' (h)   |
| Ceiling Height:      | 15' – 17'             | 15' – 17'           | 15' – 17'           |
| LEASE RATE           | \$2,100.00 / mo. MG   | \$1,100.00 / mo. MG | \$1,100.00 / mo. MG |