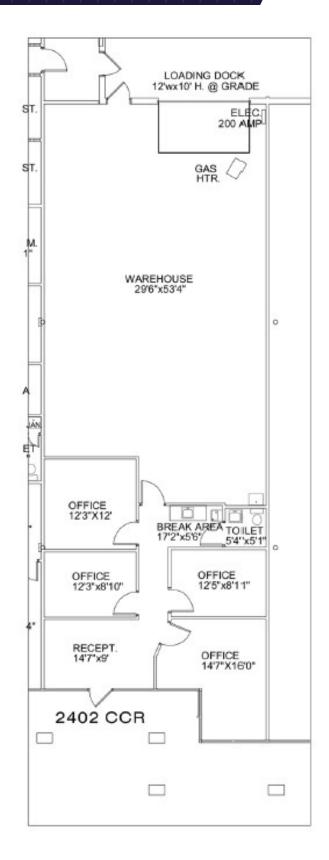

# FLEX SPACE Floor Plan

### SPACE HIGHLIGHTS

- 2,679 SF AVAILABLE
- Attractive office layout with break area
- Fully conditioned warehouse
- Minutes from Richmond International Airport
- Convenient access to interstate system
- 8x10 Drive In Door
- Asking \$12.75/SF, industrial gross