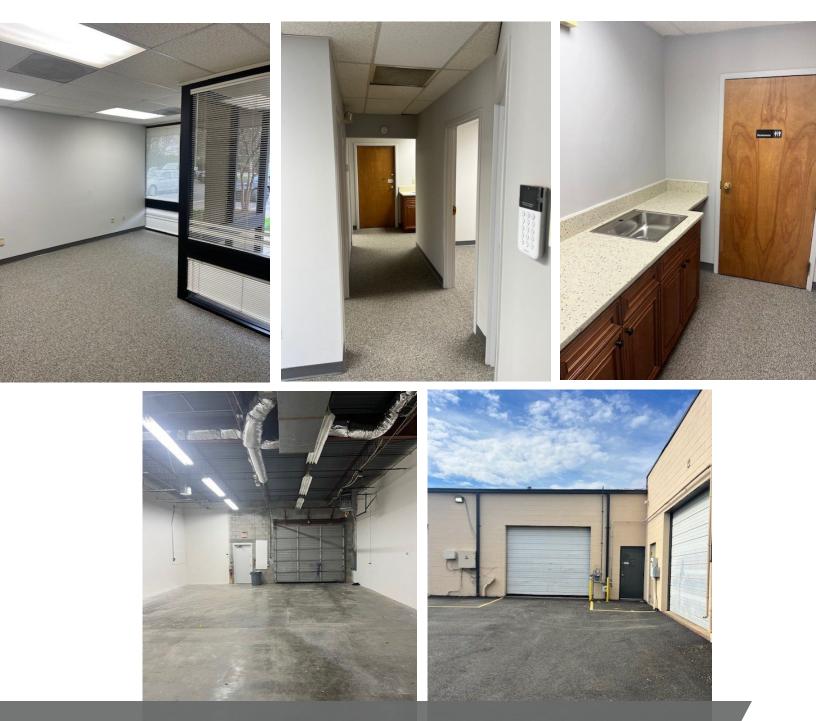

### SPACE HIGHLIGHTS

- 2,679 SF AVAILABLE
- Attractive office layout with break area
- Fully conditioned warehouse
- Minutes from Richmond International Airport
- Convenient access to interstate system
- 8x10 Drive In Door
- Asking \$12.75/SF, industrial gross