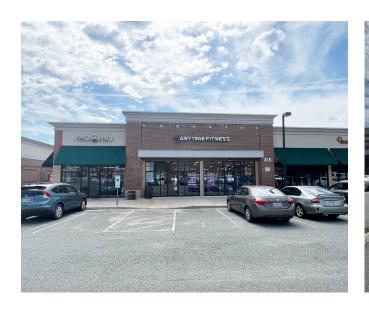

### PROPERTY FEATURES

- Current Fitness Space 4,400 SF
- Prime U.S. Route 29 frontage
- Just south of new surgery center and future Brookhill Development
- Adjacent to AMF Bowling
- Strong traffic counts 55,000 VPD

#### **JOIN TENANTS & NEARBY RETAILERS**