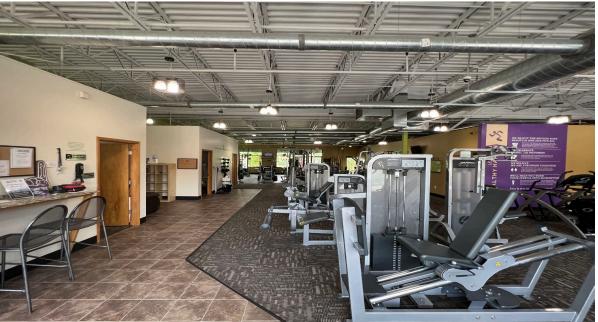

### PROPERTY FEATURES

- Current Fitness Space 4,400 SF
- Prime U.S. Route 29 frontage
- Just south of new surgery center and future Brookhill Development
- Adjacent to AMF Bowling
- Strong traffic counts 55,000 VPD

# RIVANNA PLAZA 4,400 SF CURRENT FITNESS SPACE