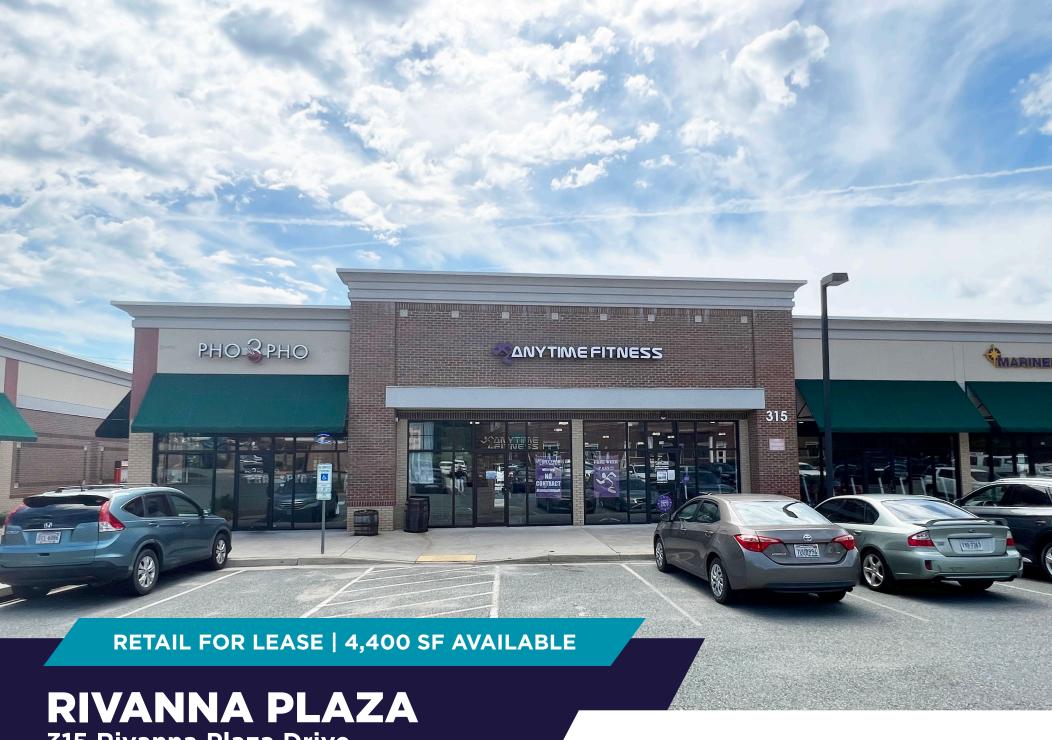

315 Rivanna Plaza Drive Charlottesville, VA

### PROPERTY FEATURES

- Current Fitness Space 4,400 SF
- Prime U.S. Route 29 frontage
- Just south of new surgery center and future Brookhill Development
- Adjacent to AMF Bowling
- Strong traffic counts 55,000 VPD

# RIVANNA PLAZA 4,400 SF CURRENT FITNESS SPACE