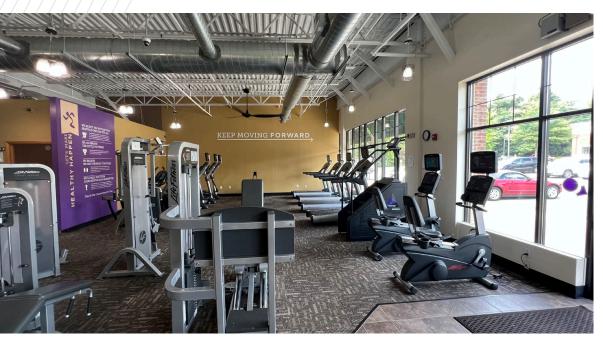

### PROPERTY FEATURES

- Current Fitness Space 4,400 SF
- Prime U.S. Route 29 frontage
- Just south of new surgery center and future Brookhill Development
- Adjacent to AMF Bowling
- Strong traffic counts 55,000 VPD

# RIVANNA PLAZA 4,400 SF CURRENT FITNESS SPACE