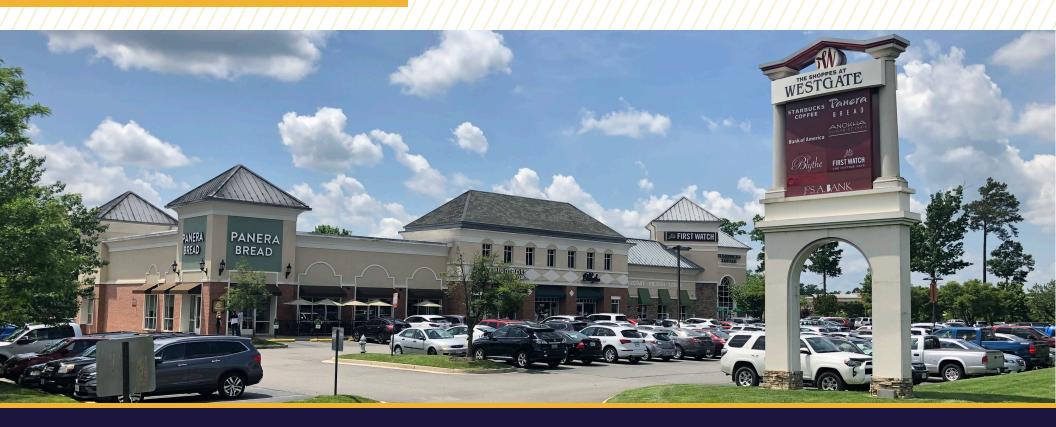

## RETAIL FOR LEASE

**ONE SPACE REMAINING** 

## THE SHOPPES AT WESTGATE

Corner of West Broad Street & Lauderdale Drive | Glen Allen, VA

### **PROPERTY HIGHLIGHTS**

- 2.000 SF AVAILABLE
- Approximately 50,000 SF retail center
- Located at "Main and Main", directly across the street from Richmond's upscale address, Short Pump Town Center, with 1.4 million+ SF
- W. Broad Street 38,000 VPD
- · Lauderdale Drive 25,000 VPD