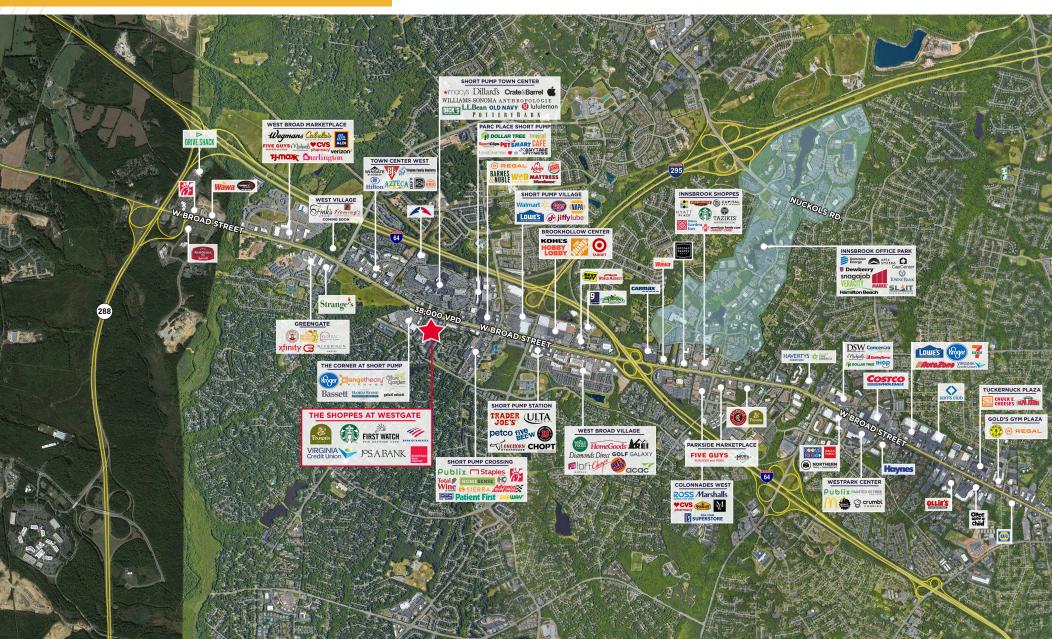

50,000 SF retail center
- Located at "Main and Main", directly across the street from Richmond's upscale address, Short Pump Town Center, with 1.4 million+ SF
- W. Broad Street 38,000 VPD
- · Lauderdale Drive 25,000 VPD

| Demographics          |           |           |           |            |
|-----------------------|-----------|-----------|-----------|------------|
|                       | 1 Mile    | 3 Miles   | 5 Miles   | Trade Area |
| Population            | 11,722    | 70,179    | 147,473   | 696,196    |
| Avg. HH<br>Income     | \$178,738 | \$177,383 | \$153,789 | \$138,445  |
| Daytime<br>Population | 18,326    | 86,254    | 158,626   | 783,198    |

#### **Join Nearby Retailers:**











FIRST WATCH

















# SITE PLAN **2,000 SF**





# PROPERTY **LOCATION**



# CONTACT

### **INFORMATION**



#### **ALEX WOTRING**

Senior Vice President 804 344 7163 alex.wotring@thalhimer.com



Thalhimer Center 11100 W. Broad Street Glen Allen, VA 23060 thalhimer.com

Independently Owned and Operated / A Member of the Cushman & Wakefield Alliance

Cushman & Wakefield | Thalhimer © 2025. No warranty or representation, express or implied, is made to the accuracy or completeness of the information contained herein, and same is submitted subject to errors, omissions, change of price, rental or other conditions, withdrawal without notice, and to any special listing conditions imposed by the property owner(s). As applicable, we make no representation as to the condition of the property (or properties) in question.