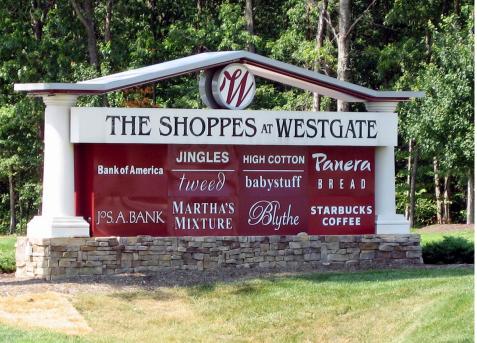

OPERTY HIGHLIGHTS**

- 2.000 SF AVAILABLE
- Approximately 50,000 SF retail center
- Located at "Main and Main", directly across the street from Richmond's upscale address, Short Pump Town Center, with 1.4 million+ SF
- W. Broad Street 38,000 VPD
- · Lauderdale Drive 25,000 VPD

| Demographics          |           |           |           |            |
|-----------------------|-----------|-----------|-----------|------------|
|                       | 1 Mile    | 3 Miles   | 5 Miles   | Trade Area |
| Population            | 11,722    | 70,179    | 147,473   | 696,196    |
| Avg. HH<br>Income     | \$178,738 | \$177,383 | \$153,789 | \$138,445  |
| Daytime<br>Population | 18,326    | 86,254    | 158,626   | 783,198    |

#### **Join Nearby Retailers:**











FIRST WATCH

















# SITE PLAN **2,000 SF**





# PROPERTY **LOCATION**



# CONTACT

### **INFORMATION**



#### **ALEX WOTRING**

Senior Vice President 804 344 7163 alex.wotring@thalhimer.com



Thalhimer Center 11100 W. Broad Street Glen Allen, VA 23060 thalhimer.com

Independently Owned and Operated / A Member of the Cushman & Wakefield Alliance

Cushman & Wakefield | Thalhimer © 2025. No warranty or representation, express or implied, is made to the accuracy or completeness of the information contained herein, and same is submitted subject to errors, omissions, change of price, rental or other conditions, withdrawal without notice, and to any special listing conditions imposed by the property owner(s). As applicable, we make no representation as to the condition of the property (or properties) in que