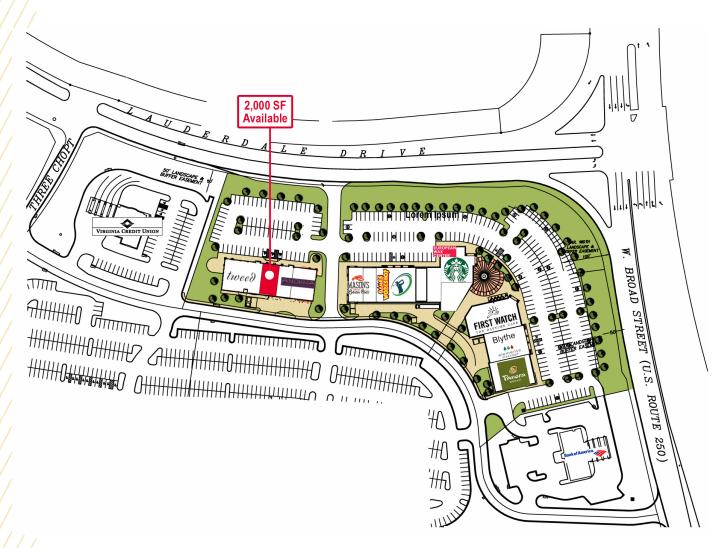

SF AVAILABLE
- Approximately 50,000 SF retail center
- Located at "Main and Main", directly across the street from Richmond's upscale address, Short Pump Town Center, with 1.4 million+ SF
- W. Broad Street 38,000 VPD
- · Lauderdale Drive 25,000 VPD

| Demographics          |           |           |           |            |
|-----------------------|-----------|-----------|-----------|------------|
|                       | 1 Mile    | 3 Miles   | 5 Miles   | Trade Area |
| Population            | 11,722    | 70,179    | 147,473   | 696,196    |
| Avg. HH<br>Income     | \$178,738 | \$177,383 | \$153,789 | \$138,445  |
| Daytime<br>Population | 18,326    | 86,254    | 158,626   | 783,198    |

#### **Join Nearby Retailers:**











FIRST WATCH

















# SITE PLAN **2,000 SF**





# PROPERTY **LOCATION**



# CONTACT

### **INFORMATION**



#### **ALEX WOTRING**

Senior Vice President 804 344 7163 alex.wotring@thalhimer.com



Thalhimer Center 11100 W. Broad Street Glen Allen, VA 23060 thalhimer.com

Independently Owned and Operated / A Member of the Cushman & Wakefield Alliance

Cushman & Wakefield | Thalhimer © 2025. No warranty or representation, express or implied, is made to the accuracy or completeness of the information contained herein, and same is submitted subject to errors, omissions, change of price, rental or other conditions, withdrawal without notice, and to any special listing conditions imposed by the property owner(s). As applicable, we make no representation as to the condition of the property (or properties) in question.