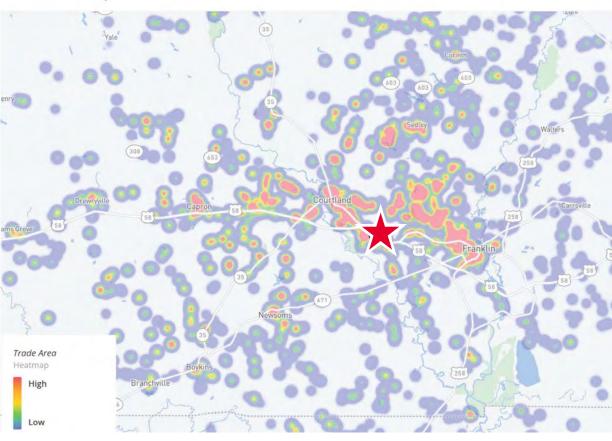

|                           | 15 Min   | 20 Min   | 30 Min   |
|---------------------------|----------|----------|----------|
| 2024 Population           | 16,092   | 21,612   | 29,935   |
| 2024 Households           | 6,412    | 8,277    | 11,829   |
| 2024 Average HH<br>Income | \$87,470 | \$88,227 | \$89,878 |