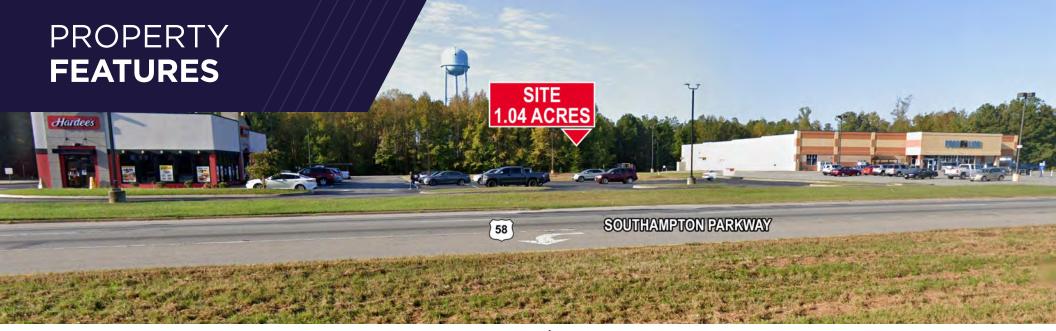

## FOR SALE **COURTLAND COMMONS**

28344 SOUTHAMPTON PARKWAY, COURTLAND, VA 23837

SITE

FOOD LION

Hardees

Plan II KINT

20 SI 303

AGRI PARK DRIVE

## **±1.04 ACRES OVER 22,000 VPD**

:

- Join high performing Food Lion (Top 33%) and Hardee's (Top 10%) according to Placer.ai
- ±1.04 acres ready for development
- Zoned B-2
- US-58 over 22,000 VPD
- Signalized intersection
- Primary transportation corridor from I-85/I-95 to I-64/I-664/I-264 in the Hampton Roads Region
- Suburb of Franklin
- County Seat Southampton County
- Home to the 5<sup>th</sup> Judicial Circuit Court of Virginia