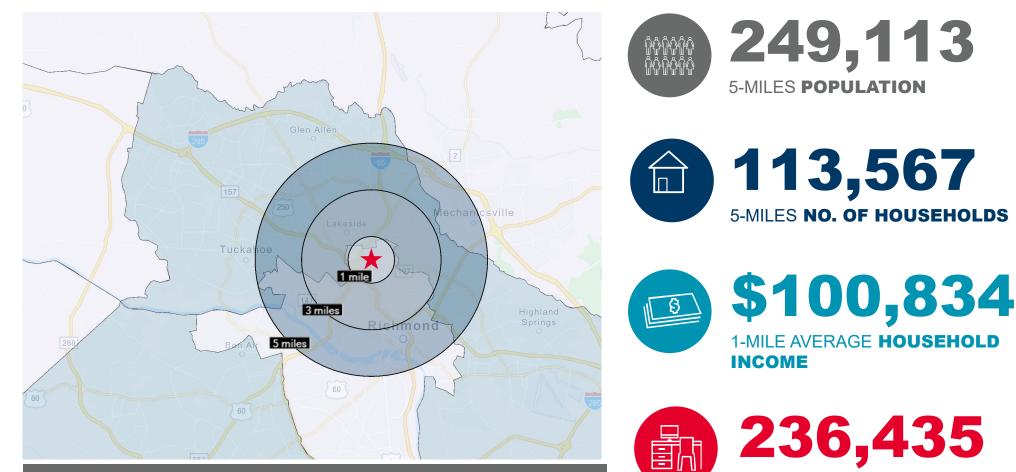

#### JOIN NEARBY RETAILERS

5-MILES EMPLOYEES

**3-MILES POPULATION** 

113,124

#### DEMOGRAPHICS

|                   | 1 Mile    | 3 Miles  | 5 Miles  |
|-------------------|-----------|----------|----------|
| Population        | 11,642    | 113,124  | 249,113  |
| No. of Households | 5,759     | 52,961   | 113,567  |
| Median HH Income  | \$61,554  | \$59,653 | \$61,833 |
| Avg. HH Income    | \$100,834 | \$95,884 | \$96,729 |
| Employees         | 4,972     | 87,471   | 236,435  |
|                   |           |          |          |