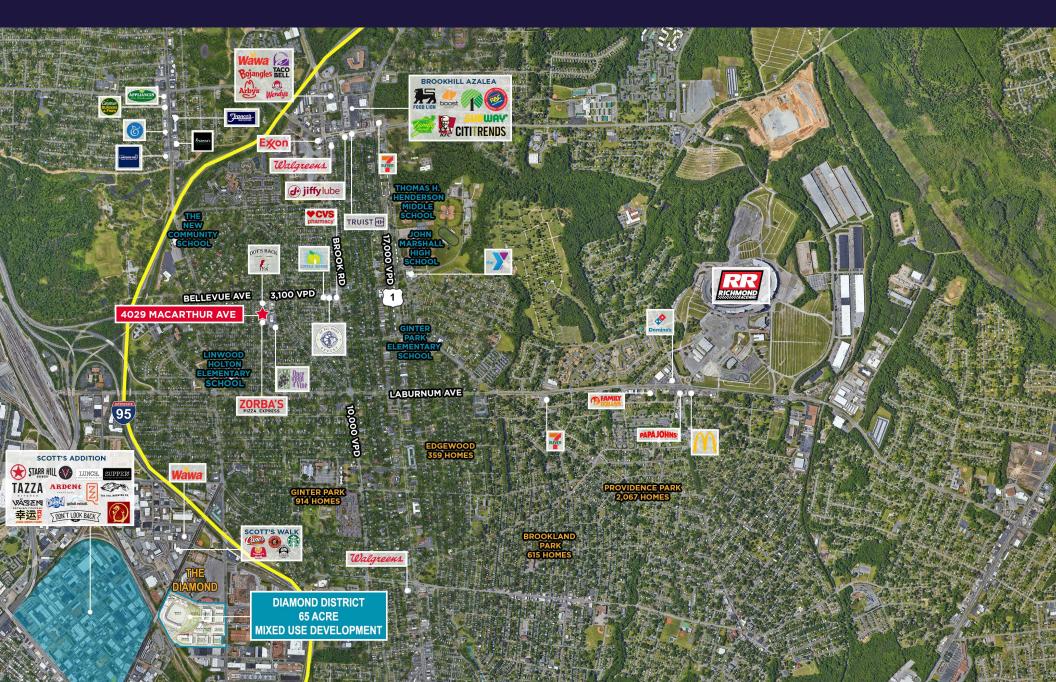

### **FEATURES**

- 1,637 6,930 SF available
- Retail shop space available for lease on MacArthur Ave in Northside
- Parking available
- Delivery ETA Winter 2026
- Walkable to Northside amenities
- Easy access to I-95