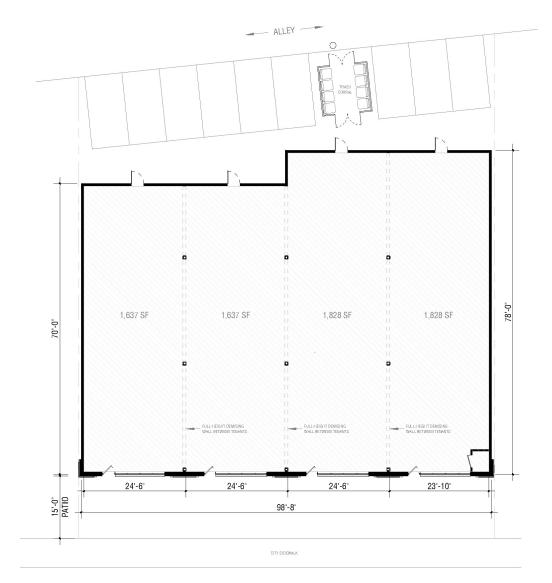

### **FEATURES**

- 1,637 6,930 SF available
- Retail shop space available for lease on MacArthur Ave in Northside
- Parking available
- Delivery ETA Winter 2026
- Walkable to Northside amenities
- Easy access to I-95