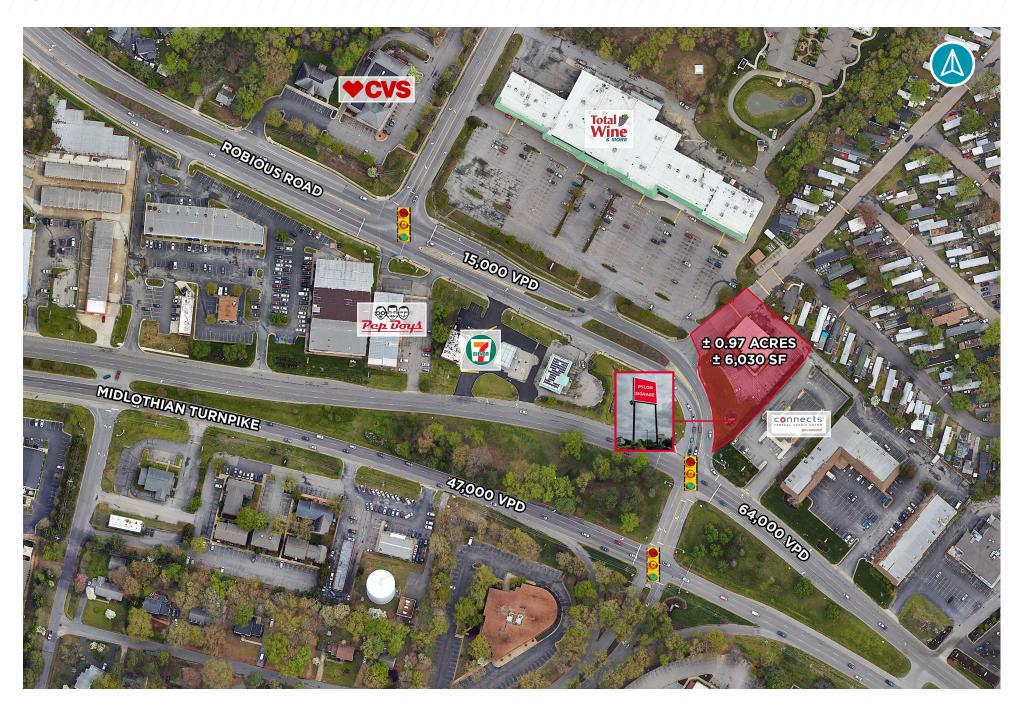

## PROPERTY FEATURES

- + 0.97 ACRES (+ 0.8 Acres Usable) PAD AVAILABLE
- <u>+</u> 6,030 SF Freestanding Building
- · Corner of Robious Road & Midlothian Turnpike
- · Signalized intersection with excellent visibility
- Adjacent to Moorefield Office Park (450,000 SF) and Sheraton (194-room hotel)
- One mile from Johnston Willis Hospital (280+ beds)
- Pylon signage

| Traffic Counts      |            |
|---------------------|------------|
| Midlothian Turnpike | 64,000 VPD |
| Robious Road        | 15,000 VPD |

## SITE PLAN