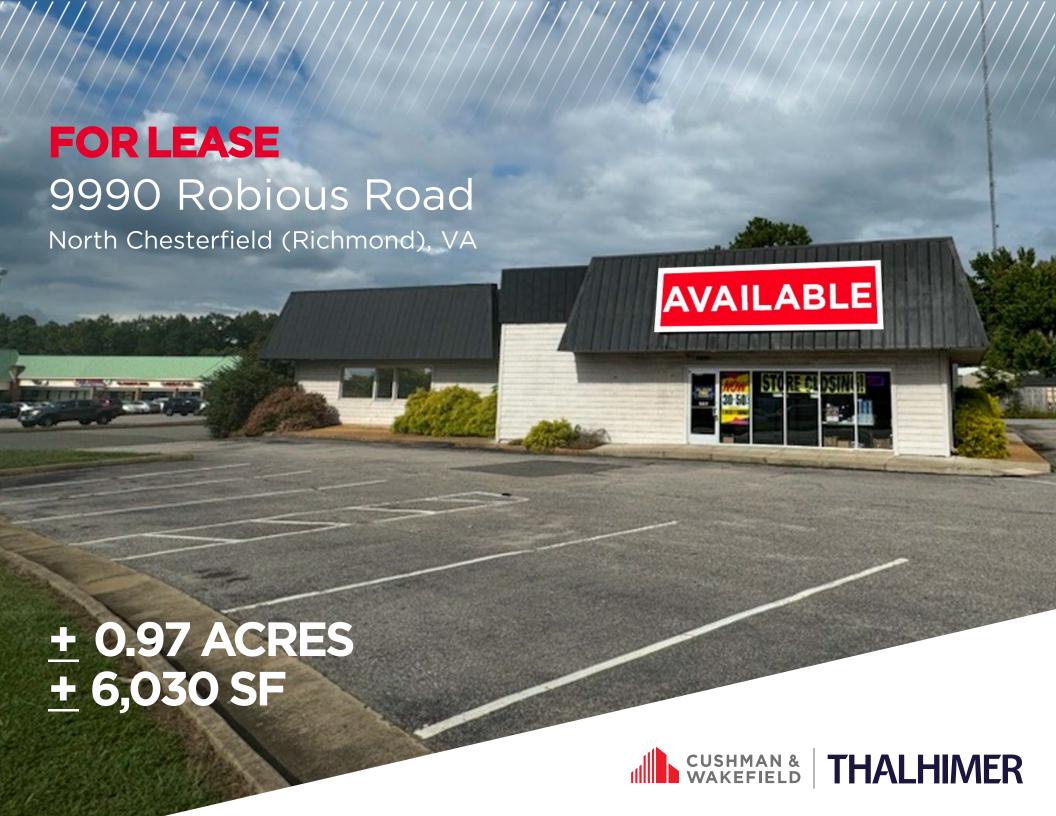

## PROPERTY FEATURES

- + 0.97 ACRES (+ 0.8 Acres Usable) PAD AVAILABLE
- <u>+</u> 6,030 SF Freestanding Building
- · Corner of Robious Road & Midlothian Turnpike
- · Signalized intersection with excellent visibility
- Adjacent to Moorefield Office Park (450,000 SF) and Sheraton (194-room hotel)
- One mile from Johnston Willis Hospital (280+ beds)
- Pylon signage