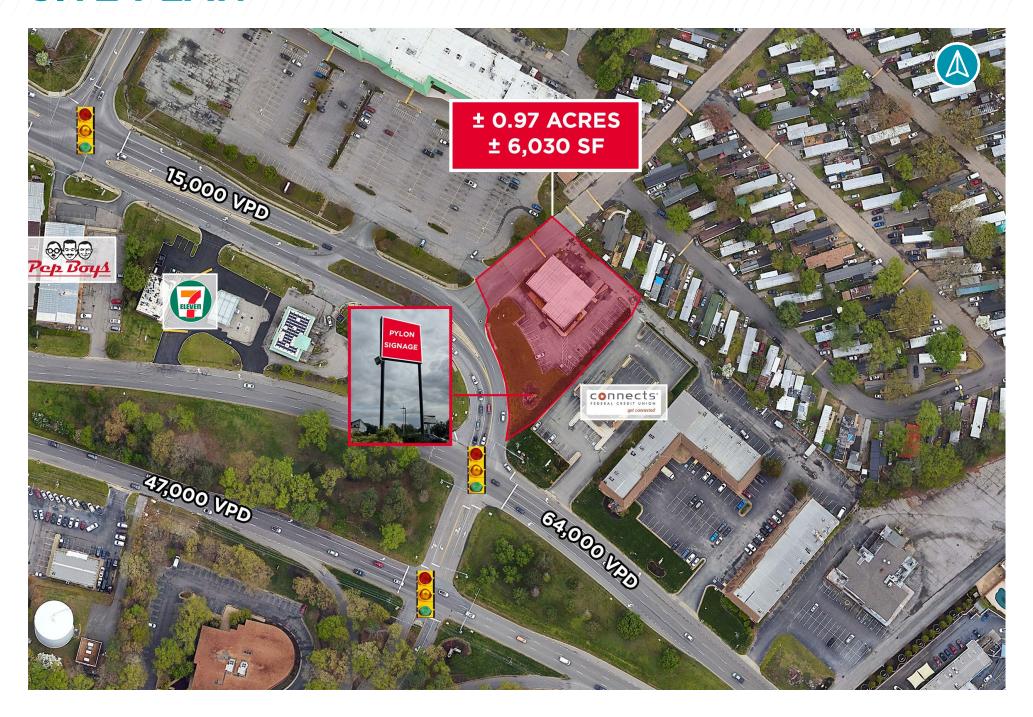

## PROPERTY FEATURES

- + 0.97 ACRES (+ 0.8 Acres Usable) PAD AVAILABLE
- <u>+</u> 6,030 SF Freestanding Building
- · Corner of Robious Road & Midlothian Turnpike
- · Signalized intersection with excellent visibility
- Adjacent to Moorefield Office Park (450,000 SF) and Sheraton (194-room hotel)
- One mile from Johnston Willis Hospital (280+ beds)
- Pylon signage

| Traffic Counts      |            |
|---------------------|------------|
| Midlothian Turnpike | 64,000 VPD |
| Robious Road        | 15,000 VPD |

## SITE PLAN