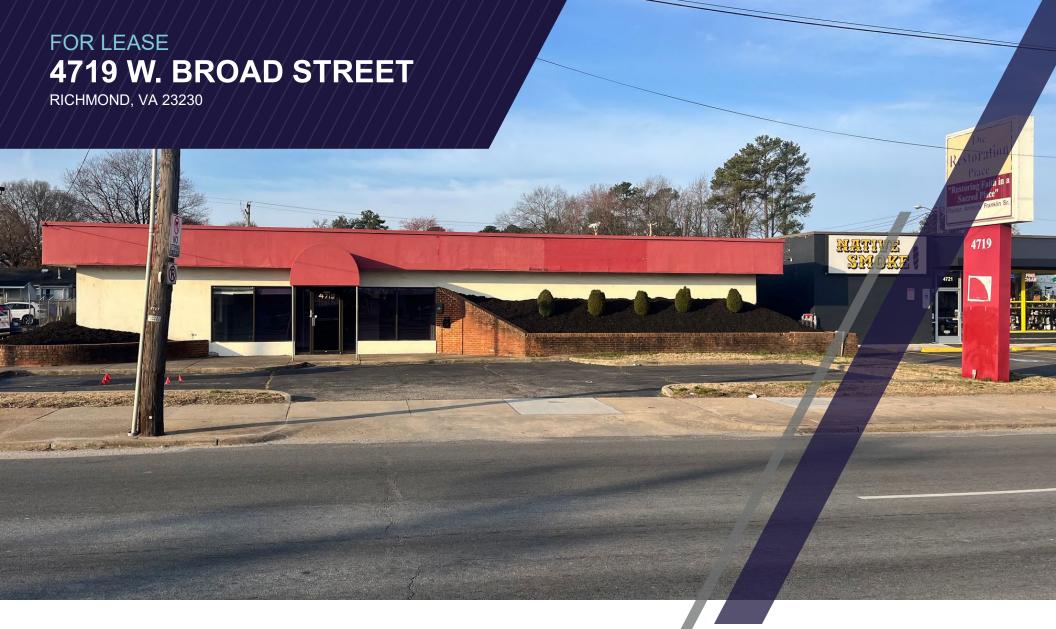

3,000 SF AVAILABLE

CLOSE PROXIMITY
TO THRIVING
WILLOW LAWN AREA

- ±3,000 SF building on .25 acres
- Great visibility/easy access
- Off street parking
- Excellent signage opportunity
- ±32,200 VPD on W. Broad Street
- Close proximity to the Interstate
- · Open floorplan
- Zoned B-3
- Lease rate: \$16.00 PSF, NNN
- Landlord will consider ground lease/build-to-suit opportunity