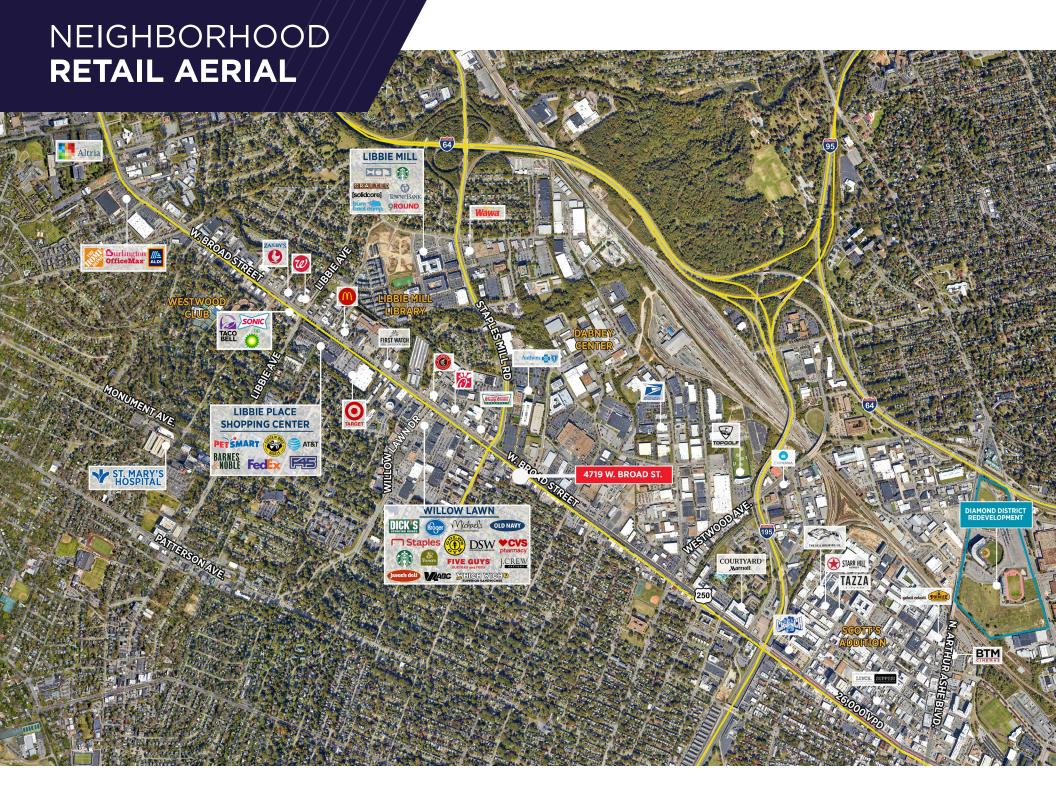

| DEMOGRAPHICS          |           |           |           |
|-----------------------|-----------|-----------|-----------|
|                       | 1 MILE    | 3 MILES   | 5 MILES   |
| Population            | 9,994     | 105,230   | 266,887   |
| No. of Households     | 5,007     | 50,337    | 122,002   |
| Avg. Household Income | \$153,119 | \$127,651 | \$106,990 |
| Daytime Population    | 23,405    | 134,874   | 361,103   |