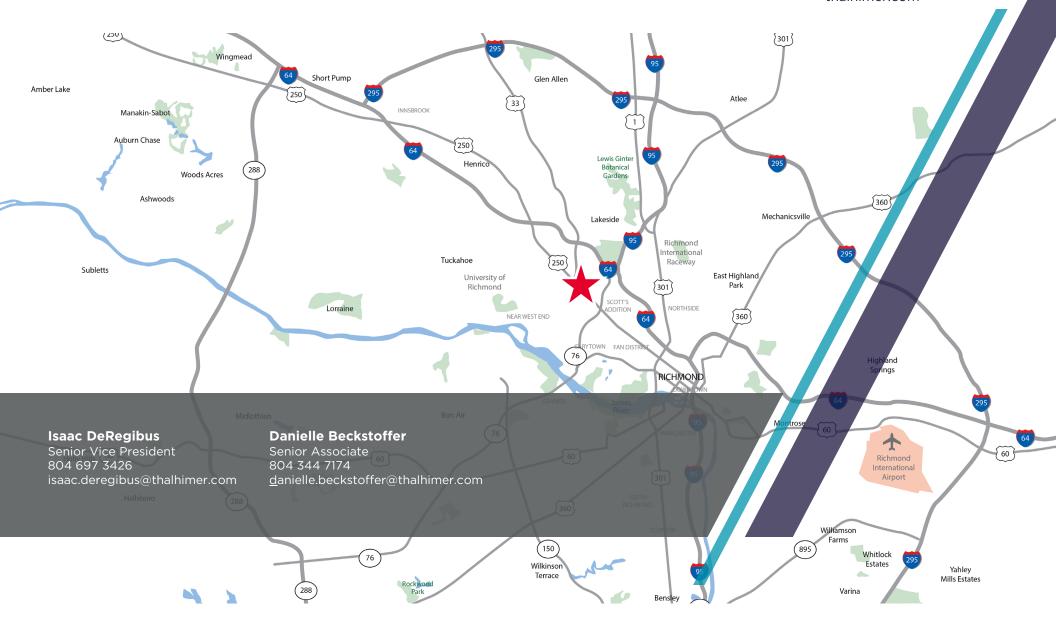

3,000 SF AVAILABLE

CLOSE PROXIMITY
TO THRIVING
WILLOW LAWN AREA

- ±3,000 SF building on .25 acres
- Great visibility/easy access
- Off street parking
- Excellent signage opportunity
- ±32,200 VPD on W. Broad Street
- Close proximity to the Interstate
- · Open floorplan
- Zoned B-3
- Lease rate: \$16.00 PSF, NNN
- Landlord will consider ground lease/build-to-suit opportunity