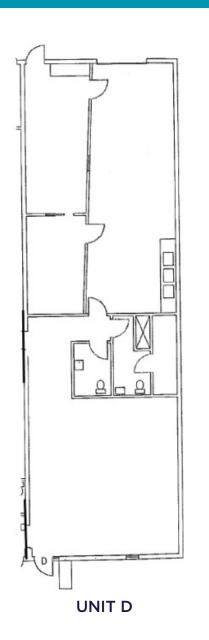

## **AVAILABILITIES**

## PROPERTY FEATURES

- Lease Rate: \$8.50/SF Base Rent + \$4.45/SF CAM
- All suites measure 2,017 SF
- Office/flex suites available
- · Dock level loading
- Prominent location at the corner of Canon Blvd. and City Center Blvd. in Oyster Point Park
- Within close proximity to I-64
- Façade signage available