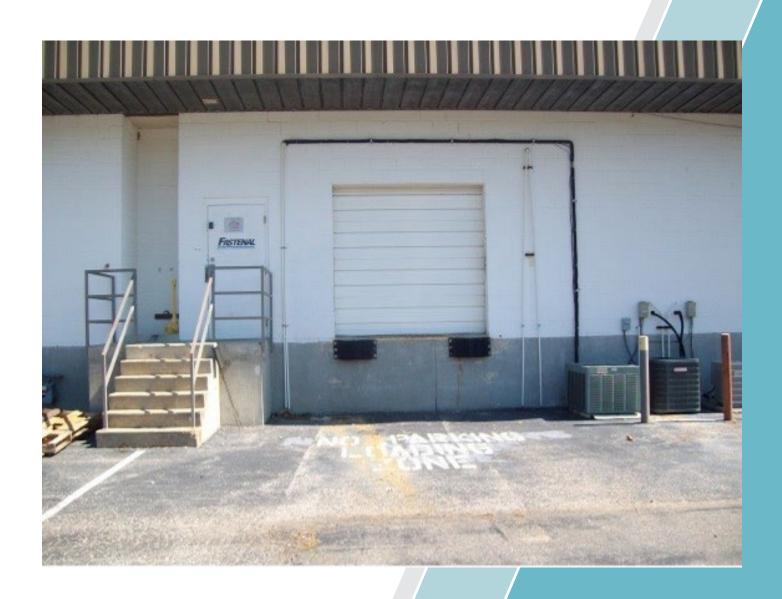

## PROPERTY FEATURES

- Lease Rate: \$8.50/SF Base Rent + \$4.45/SF CAM
- All suites measure 2,017 SF
- Office/flex suites available
- · Dock level loading
- Prominent location at the corner of Canon Blvd. and City Center Blvd. in Oyster Point Park
- Within close proximity to I-64
- Façade signage available