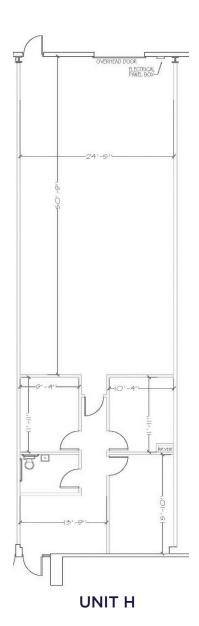

## **AVAILABILITIES**

## PROPERTY FEATURES

- Lease Rate: \$8.50/SF Base Rent + \$4.45/SF CAM
- All suites measure 2,017 SF
- Office/flex suites available
- · Dock level loading
- Prominent location at the corner of Canon Blvd. and City Center Blvd. in Oyster Point Park
- Within close proximity to I-64
- Façade signage available