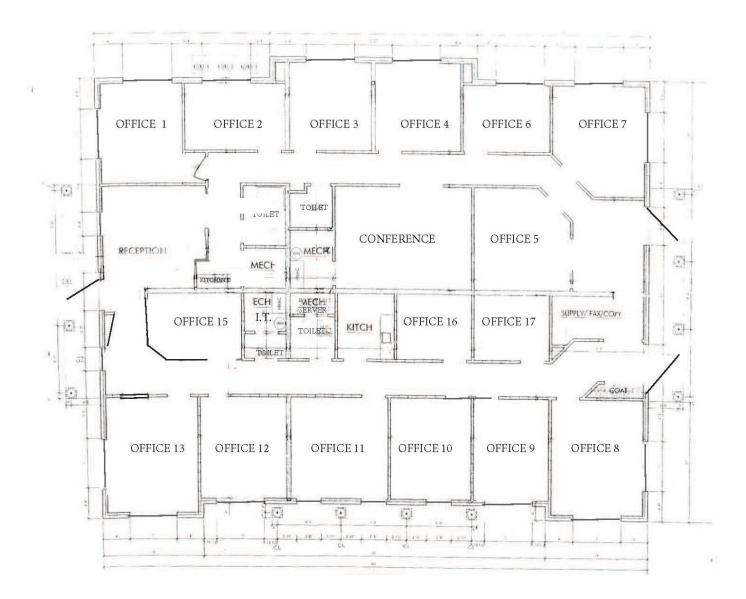

### AVAILABLE FOR SUBLEASE 103 PAULETTE CIRCLE

LYNCHBURG, VIRGINIA



4,895 SF OFFICE AVAILABLE

# SITE DEMOGRAPHICS





- Up to 4,895 SF office available for sublease
- Stand alone building
- Great location in Wyndhurst near Neighbor's Place restaurant, just off Enterprise Drive
- \$16.70 SF base rental rate



89,413

**5 MILE POPULATION** 



#### DEMOGRAPHICS

|                               | 1 Mile   | 3 Miles  | 5 Miles  |
|-------------------------------|----------|----------|----------|
| 2024 Population               | 6,019    | 41,589   | 89,413   |
| 2024 Average Household Income | \$94,428 | \$83,915 | \$87,510 |
| 2024 Households               | 2,676    | 18,082   | 33,921   |
| 2024 Daytime Population       | 7,206    | 40,698   | 88,861   |

### PROPERTY FLOOR PLAN



# PROPERTY **AERIAL**

Oakview

520

4,895 SF Available for Sublease

59



Coffee Crossing Norman Moon 6000 Boonsboro Road, Suite A First Vice President 434 455 2302 Lynchburg, VA 24503 norman.moon@thalhimer.com thalhimer.com

Independently Owned and Operated / A Member of the Cushman & Wakefield Alliance

Cushman & Wakefield | Thalhimer © 2025. No warranty or representation, express or implied, is made to the accuracy or completeness of the information contained herein, and same is submitted subject to errors, omissions, change of price, rental or other conditions, withdrawal without notice, and to any special listing conditions imposed by the property owner(s). As applicable, we make no representation as to the condition of the property (or properties) in question.