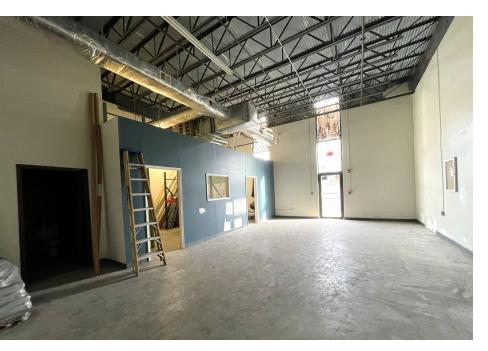

## PROPERTY FEATURES

**Square Footage:** 4,225 SF

Year Built: 1996

**Office:** Approximately 20%

Provided in shell condition

Clear Height: 30'

Column Spacing: Clear Span

**Power:** 3-Phase