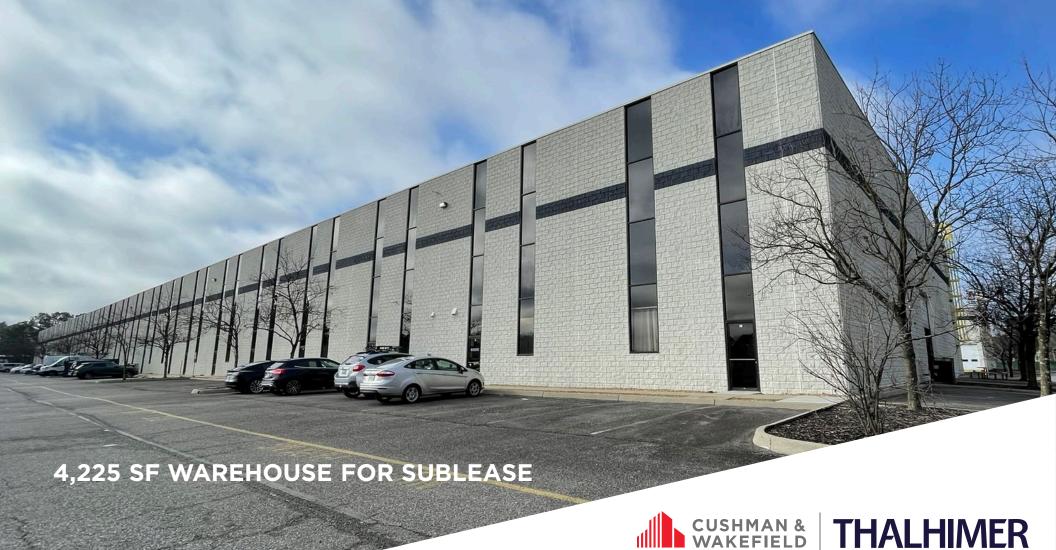

## **CAVALIER INDUSTRIAL PARK**

3804 Cook Boulevard, Suite 21

Chesapeake, VA 23323

## PROPERTY FEATURES

**Square Footage:** 4,225 SF

Year Built: 1996

**Office:** Approximately 20%

Provided in shell condition

Clear Height: 30'

Column Spacing: Clear Span

**Power:** 3-Phase