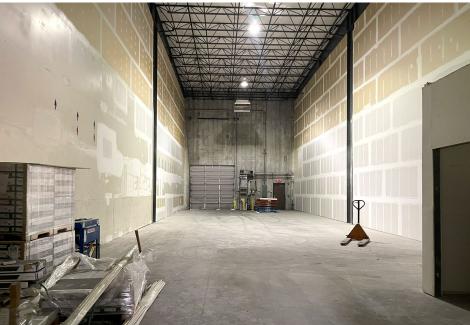

## PROPERTY FEATURES

**Square Footage:** 4,225 SF

Year Built: 1996

**Office:** Approximately 20%

Provided in shell condition

Clear Height: 30'

Column Spacing: Clear Span

**Power:** 3-Phase

**Loading:** One (1) 12'h x 12'w dock high door

**Zoning:** M-1, Light Industrial

Miscellaneous: Radiant Heat

**Availability:** Immediate

**Sublease Term:** Through August 31, 2027

**Lease Rate:** \$9.50 PSF, Gross