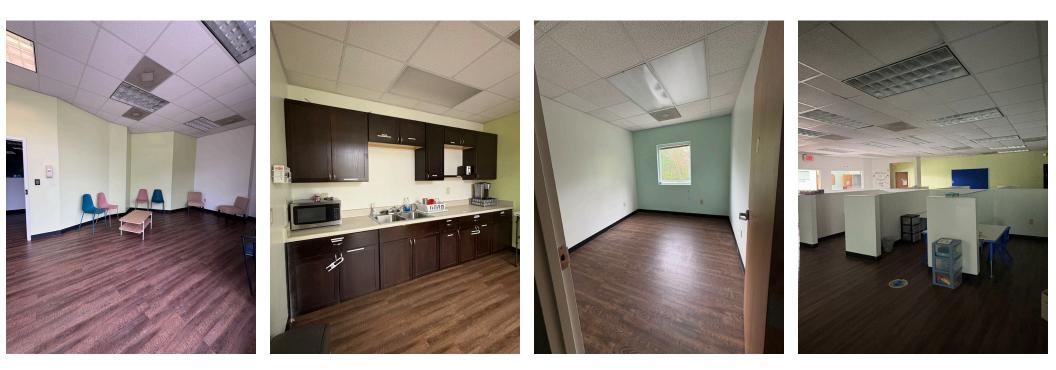

#### FEATURES

- Turnkey office space available for sublease in the center of Mechanicsville
- 4,600 SF
- On-site parking available
- Monument and entry door signage opportunities
- Easy access to 360 & I-295