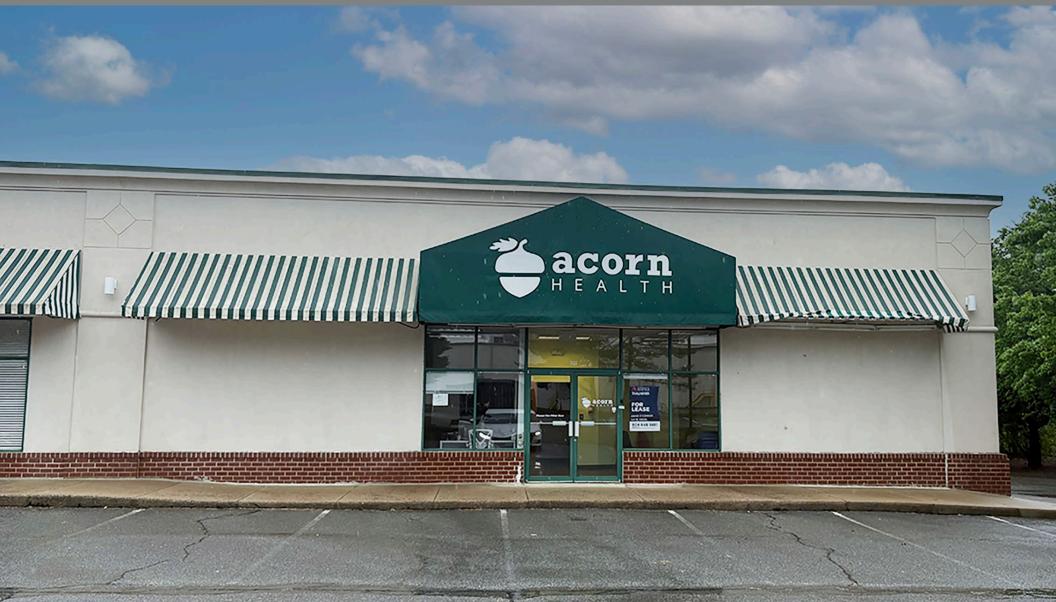

# 7423 LEE DAVIS ROAD

### Mechanicsville, Virginia

#### FEATURES

- Turnkey office space available for sublease in the center of Mechanicsville
- 4,600 SF
- On-site parking available
- Monument and entry door signage opportunities
- Easy access to 360 & I-295