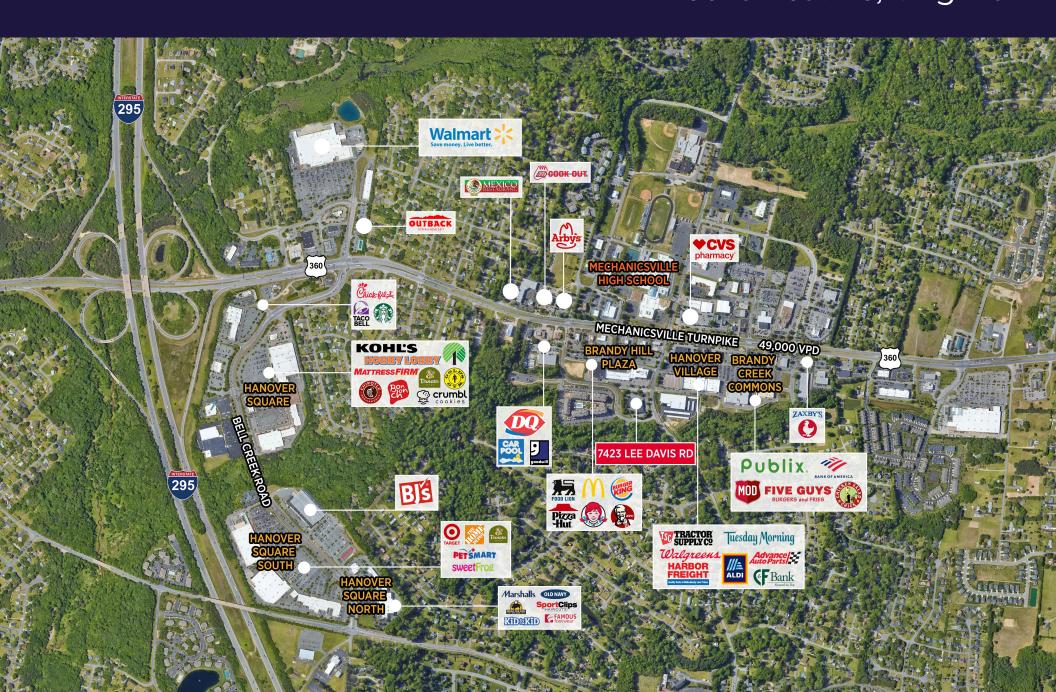

#### FEATURES

- Turnkey office space available for sublease in the center of Mechanicsville
- 4,600 SF
- On-site parking available
- Monument and entry door signage opportunities
- Easy access to 360 & I-295