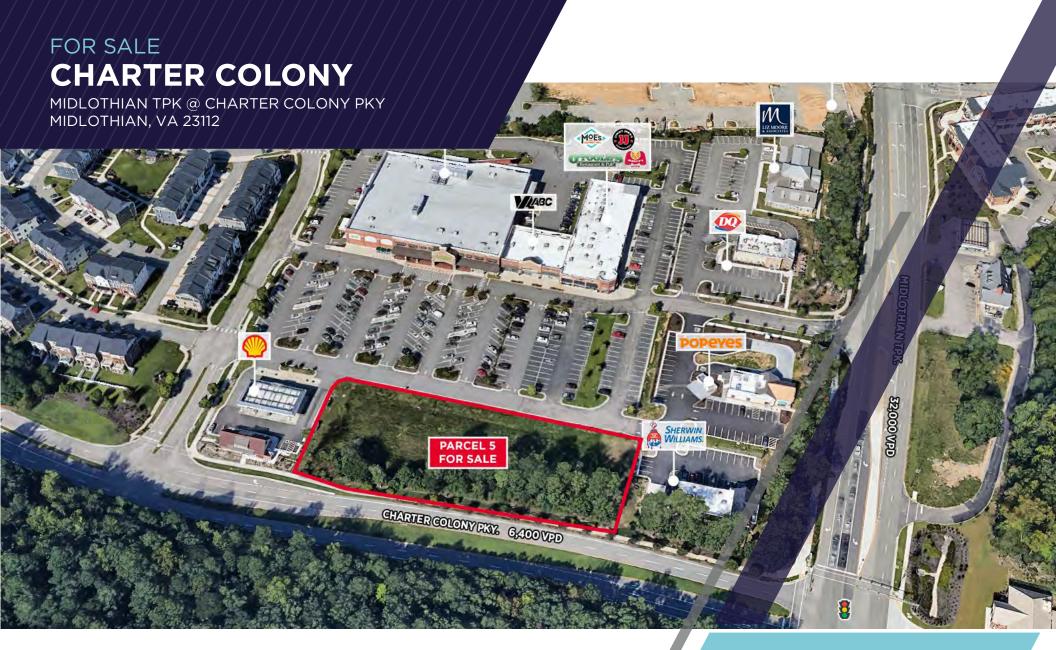

**THALHIMER** 

±1.41 ACRE RETAIL PAD SITE

ONE OUTPARCEL REMAINING

- 1.41 acre retail pad for sale
- Fronting Midlothian Turnpike & Charter Colony Parkway
- Signalized intersection with good visibility
- 1 mile from Route 288
- 1 Mile Radius Est. Household Income Over \$100K
- Parking: 370 spaces (5.03/1,000)

32,000 VPD
MIDLOTHIAN TPK. (ROUTE 60)

**6,400 VPD**CHARTER COLONY PKY.