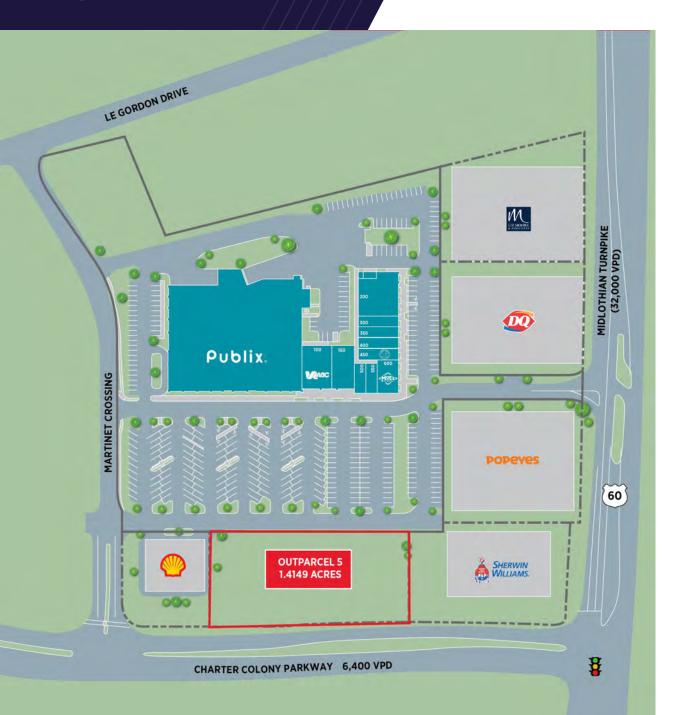

**THALHIMER** 

±1.41 ACRE RETAIL PAD SITE

ONE OUTPARCEL REMAINING

- 1.41 acre retail pad for sale
- Fronting Midlothian Turnpike & Charter Colony Parkway
- Signalized intersection with good visibility
- 1 mile from Route 288
- 1 Mile Radius Est. Household Income Over \$100K
- Parking: 370 spaces (5.03/1,000)

32,000 VPD
MIDLOTHIAN TPK. (ROUTE 60)

**6,400 VPD**CHARTER COLONY PKY.

## RETAIL AVAILABILITY

| TENANT LIST |                                     |             |  |  |
|-------------|-------------------------------------|-------------|--|--|
| #           | Tenant SF                           |             |  |  |
| 1           | Moe's Southwest Grill               | 2,467       |  |  |
| 2           | Black Swan Salon                    | 1,063       |  |  |
| 3           | The Joint Chiropractic              | 1,063       |  |  |
| 4           | Jimmy John's 1,425                  |             |  |  |
| 5           | BenchMark Physical 1,450<br>Therapy |             |  |  |
| 6           | Easy Vet Clinic                     | 1,450       |  |  |
| 7           | Marco's Pizza                       | 1,452       |  |  |
| 8           | O'Toole's Restaurant                | 5,419       |  |  |
| 9           | Bliss Nails                         | 3,533       |  |  |
| 10          | ABC                                 | 4,000       |  |  |
|             | Liz Moore &<br>Associates           | Outparcel 1 |  |  |
|             | Dairy Queen                         | Outparcel 2 |  |  |
|             | Popeye's                            | Outparcel 3 |  |  |
|             | Sherwin Williams                    | Outparcel 4 |  |  |
|             | FOR SALE                            | Outparcel 5 |  |  |
|             | Shell Gas                           | Outparcel   |  |  |