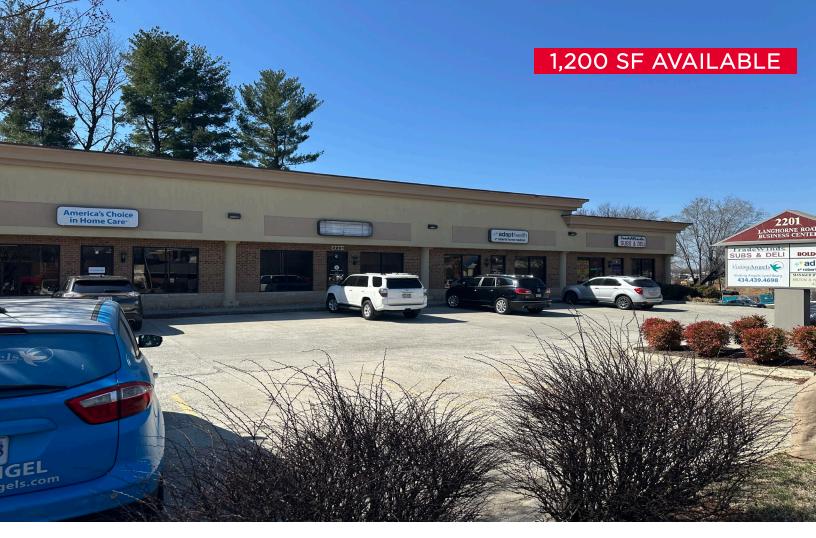

# **2201 LANGHORNE ROAD**

LYNCHBURG, VIRGINIA 24501

#### **PROPERTY FEATURES**

- 1,200 SF retail space available
- · Well located retail space on Langhorne Road at signalized intersection
- Open floor
- Center of local medical district
- \$18.00 NNN

Associate