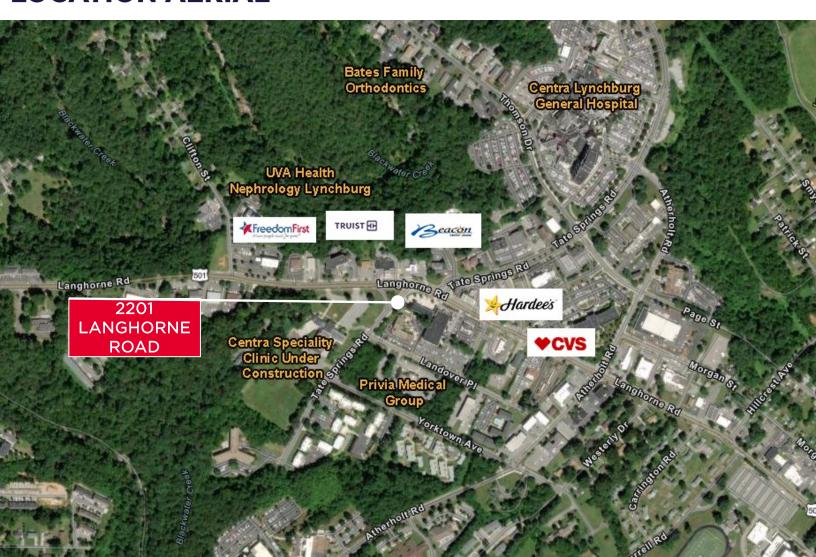

OPERTY FEATURES**

- 1,200 SF retail space available
- · Well located retail space on Langhorne Road at signalized intersection
- Open floor
- Center of local medical district
- \$18.00 NNN

Associate



434 455 2308 kristy.milton@thalhimer.com

#### **NORMAN MOON**

First Vice President 434 455 2302



CUSHMAN & THALHIMER

norman.moon@thalhimer.com

## **DEMOGRAPHICS**

|        | Population | Daytime Population | Average HH Income | # Households |
|--------|------------|--------------------|-------------------|--------------|
| 1 MILE | 5,475      | 16,024             | \$59.347          | 2,203        |
| 3 MILE | 48,772     | 68,375             | \$70,168          | 20,492       |
| 5 MILE | 85,998     | 109,673            | \$76,213          | 33,385       |

### **LOCATION AERIAL**