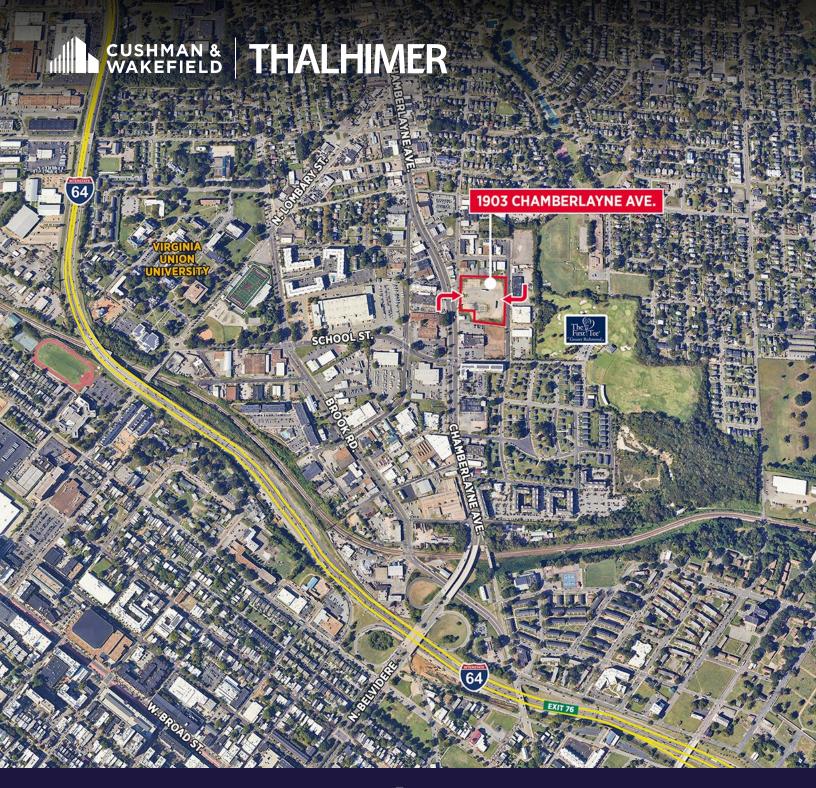

## PARKING LOT/YARD FOR LEASE

1903 CHAMBERLAYNE AVENUE RICHMOND, VIRGINIA 23222

PRIME TRAILER, PARKING OR EQUIPMENT STORAGE OPPORTUNITY

## PROPERTY HIGHLIGHTS

- PARKING LOT/YARD FOR LEASE
- 1.8 3.6 ACRES
- Great central location
- 0.6 Miles to Interstates 64 & 95
- · Contact agents for rental rate