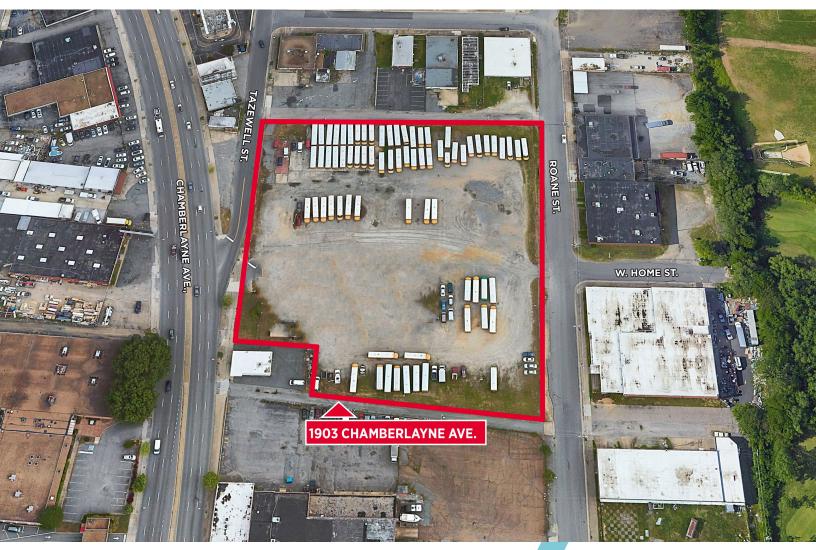

## PARKING LOT/YARD FOR LEASE

1903 CHAMBERLAYNE AVENUE RICHMOND, VIRGINIA 23222

PRIME TRAILER, PARKING OR EQUIPMENT STORAGE OPPORTUNITY

## PROPERTY HIGHLIGHTS

- PARKING LOT/YARD FOR LEASE
- 1.8 3.6 ACRES
- Great central location
- 0.6 Miles to Interstates 64 & 95
- · Contact agents for rental rate