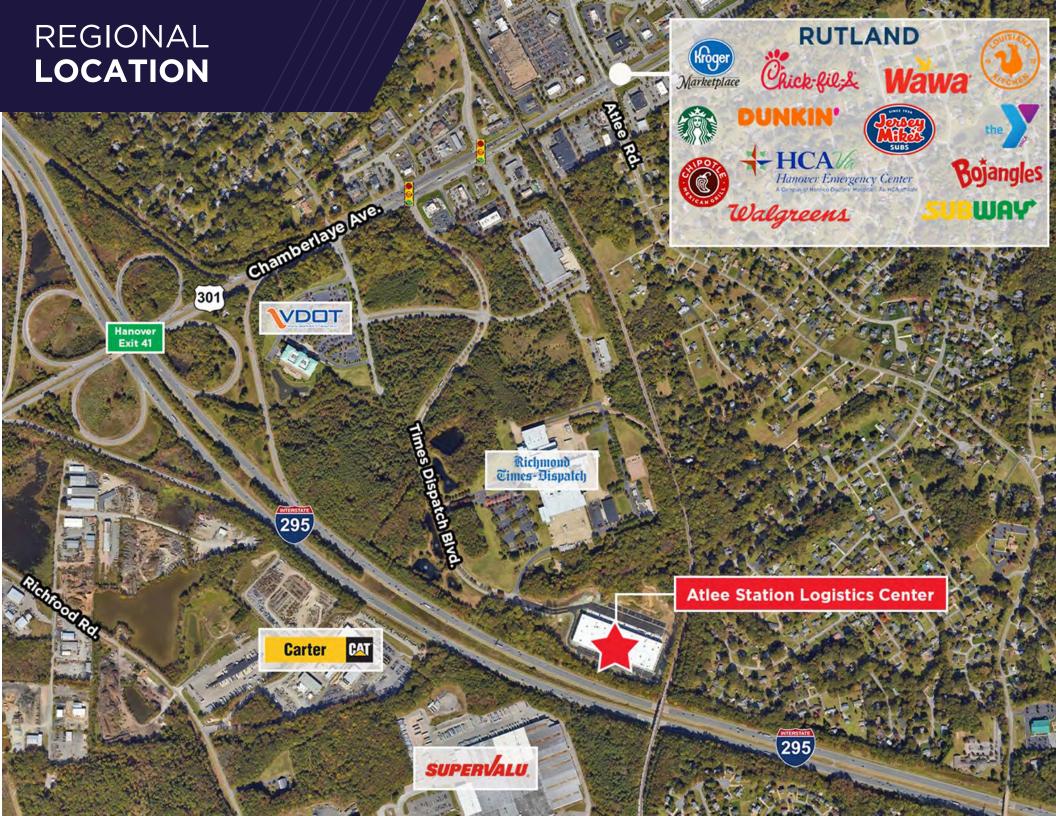

### FOR SUBLEASE

**Atlee Station Logistics Center** 

8440 TIMES DISPATCH BOULEVARD, MECHANICSVILLE, VA 23116

### **PRICE REDUCED \$8.95/SF**



**27,000 SF AVAILABLE NOW** \$324,000 TENANT IMPROVEMENT ALLOWANCE LOCATED DIRECTLY OFF I-295/HANOVER EXIT

# PROPERTY **HIGHLIGHTS**

AVAILABLE 27,000 SF (Building total 185,000 SF)

ASKING RATE \$8.95/SF, NNN Sublease through August 31, 2033 Two, 5-year renewal options

#### TENANT IMPROVEMENT ALLOWANCE: \$324,000

LOADING Six (6) loading docks; three (3) equipped with pit dock levelers; one (1) 12' x 14' knock-out for drive-in

CEILING HEIGHT 30' Clear

**SPRINKLER** ESFR

COLUMN SPACING 54' X 47'.5"

PARKING Trailer/Truck parking available

ZONING M-1

**NEW CONSTUCTION** 2022



### PROPERTY PHOTOGRAPHS



## SPACE PHOTOGRAPHS