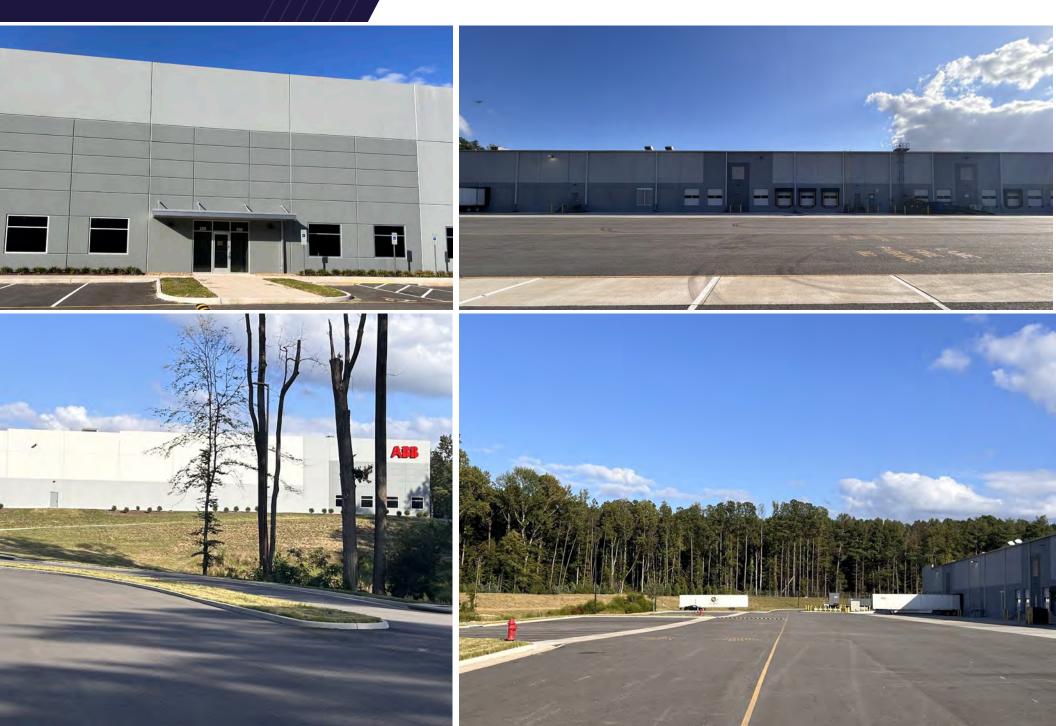

### FOR SUBLEASE

**Atlee Station Logistics Center** 

8440 TIMES DISPATCH BOULEVARD, MECHANICSVILLE, VA 23116

### **PRICE REDUCED \$8.95/SF**



**27,000 SF AVAILABLE NOW** \$324,000 TENANT IMPROVEMENT ALLOWANCE LOCATED DIRECTLY OFF I-295/HANOVER EXIT

# PROPERTY **HIGHLIGHTS**

AVAILABLE 27,000 SF (Building total 185,000 SF)

ASKING RATE \$8.95/SF, NNN Sublease through August 31, 2033 Two, 5-year renewal options

#### TENANT IMPROVEMENT ALLOWANCE: \$324,000

LOADING Six (6) loading docks; three (3) equipped with pit dock levelers; one (1) 12' x 14' knock-out for drive-in

CEILING HEIGHT 30' Clear

**SPRINKLER** ESFR

COLUMN SPACING 54' X 47'.5"

PARKING Trailer/Truck parking available

ZONING M-1

**NEW CONSTUCTION** 2022



### PROPERTY PHOTOGRAPHS



## SPACE PHOTOGRAPHS