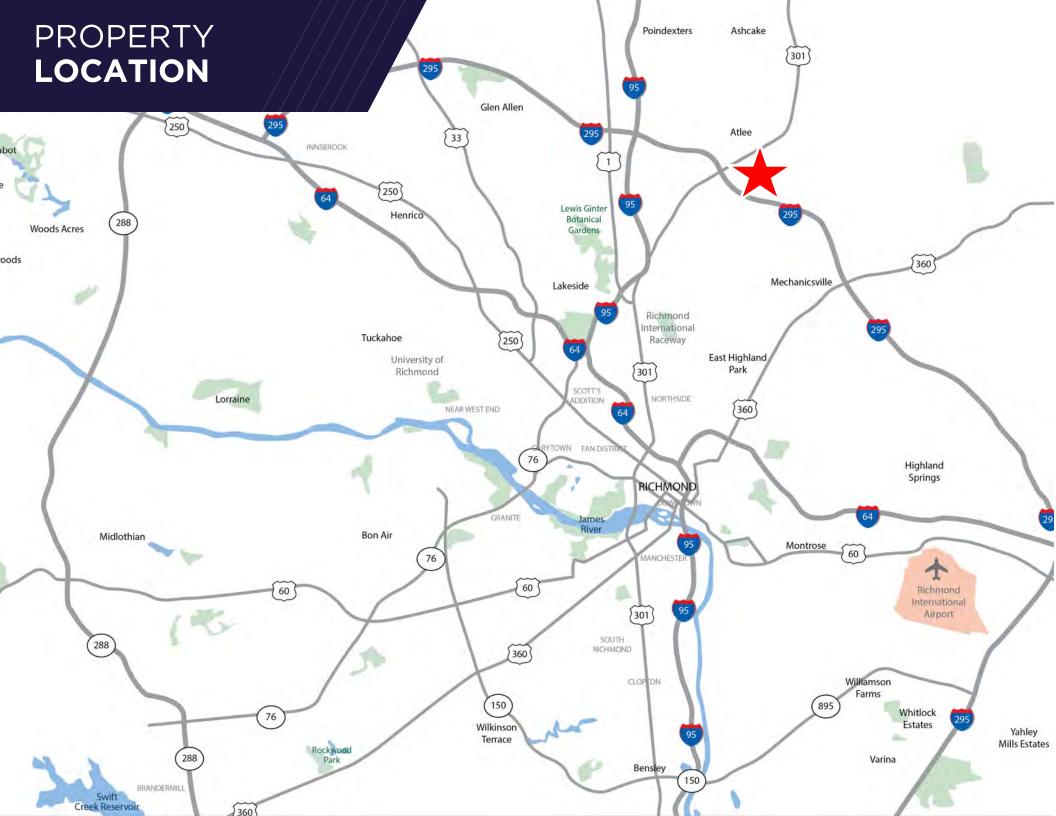

### FOR SUBLEASE

**Atlee Station Logistics Center** 

8440 TIMES DISPATCH BOULEVARD, MECHANICSVILLE, VA 23116

### **PRICE REDUCED \$8.95/SF**



**27,000 SF AVAILABLE NOW** \$324,000 TENANT IMPROVEMENT ALLOWANCE LOCATED DIRECTLY OFF I-295/HANOVER EXIT

# PROPERTY **HIGHLIGHTS**

AVAILABLE 27,000 SF (Building total 185,000 SF)

ASKING RATE \$8.95/SF, NNN Sublease through August 31, 2033 Two, 5-year renewal options

#### TENANT IMPROVEMENT ALLOWANCE: \$324,000

LOADING Six (6) loading docks; three (3) equipped with pit dock levelers; one (1) 12' x 14' knock-out for drive-in

CEILING HEIGHT 30' Clear

**SPRINKLER** ESFR

COLUMN SPACING 54' X 47'.5"

PARKING Trailer/Truck parking available

ZONING M-1

**NEW CONSTUCTION** 2022



### PROPERTY PHOTOGRAPHS



## SPACE PHOTOGRAPHS