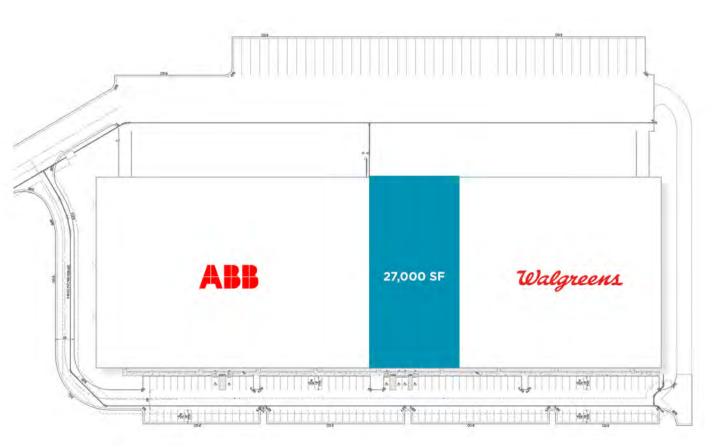

### FOR SUBLEASE

**Atlee Station Logistics Center** 

8440 TIMES DISPATCH BOULEVARD, MECHANICSVILLE, VA 23116

### **PRICE REDUCED \$8.95/SF**

**27,000 SF AVAILABLE NOW** \$324,000 TENANT IMPROVEMENT ALLOWANCE LOCATED DIRECTLY OFF I-295/HANOVER EXIT

# PROPERTY **HIGHLIGHTS**

AVAILABLE 27,000 SF (Building total 185,000 SF)

ASKING RATE \$8.95/SF, NNN Sublease through August 31, 2033 Two, 5-year renewal options