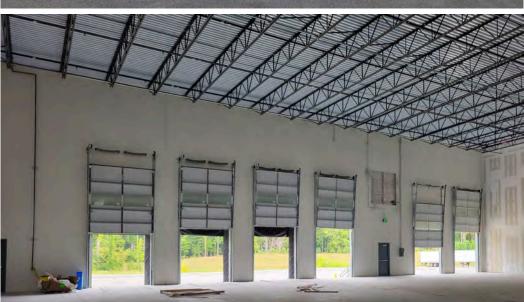

#### TENANT IMPROVEMENT ALLOWANCE: \$324,000

LOADING Six (6) loading docks; three (3) equipped with pit dock levelers; one (1) 12' x 14' knock-out for drive-in

CEILING HEIGHT 30' Clear

**SPRINKLER** ESFR

COLUMN SPACING 54' X 47'.5"

PARKING Trailer/Truck parking available

ZONING M-1

**NEW CONSTUCTION** 2022

## SPACE PHOTOGRAPHS