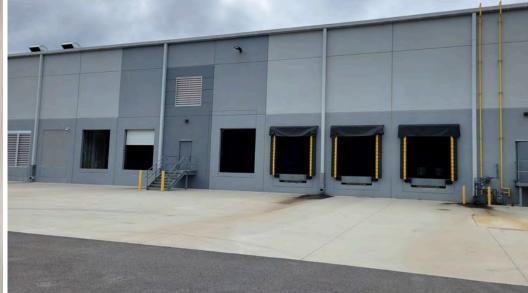

## SPACE PHOTOGRAPHS

#### TENANT IMPROVEMENT ALLOWANCE: \$324,000

LOADING Six (6) loading docks; three (3) equipped with pit dock levelers; one (1) 12' x 14' knock-out for drive-in

CEILING HEIGHT 30' Clear

**SPRINKLER** ESFR