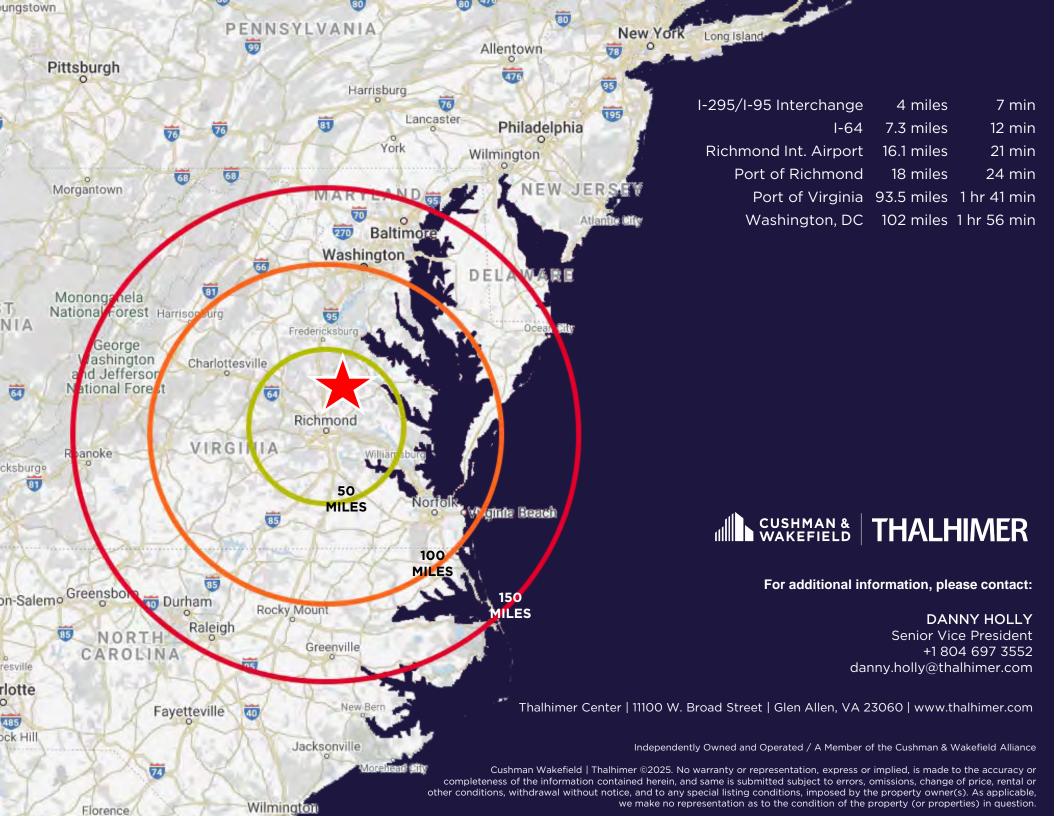

### FOR SUBLEASE

**Atlee Station Logistics Center** 

8440 TIMES DISPATCH BOULEVARD, MECHANICSVILLE, VA 23116

### **PRICE REDUCED \$8.95/SF**



**27,000 SF AVAILABLE NOW** \$324,000 TENANT IMPROVEMENT ALLOWANCE LOCATED DIRECTLY OFF I-295/HANOVER EXIT

# PROPERTY **HIGHLIGHTS**

AVAILABLE 27,000 SF (Building total 185,000 SF)

ASKING RATE \$8.95/SF, NNN Sublease through August 31, 2033 Two, 5-year renewal options

#### TENANT IMPROVEMENT ALLOWANCE: \$324,000

LOADING Six (6) loading docks; three (3) equipped with pit dock levelers; one (1) 12' x 14' knock-out for drive-in

CEILING HEIGHT 30' Clear

**SPRINKLER** ESFR

COLUMN SPACING 54' X 47'.5"

PARKING Trailer/Truck parking available

ZONING M-1

**NEW CONSTUCTION** 2022



### PROPERTY PHOTOGRAPHS



## SPACE PHOTOGRAPHS