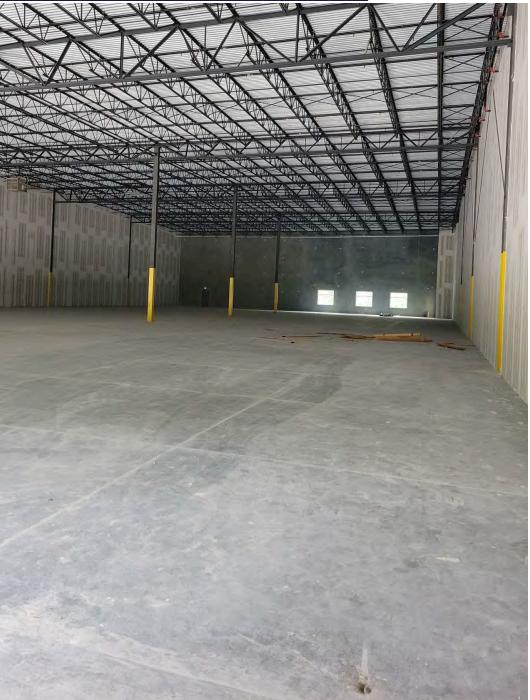

## SPACE PHOTOGRAPHS

#### TENANT IMPROVEMENT ALLOWANCE: \$324,000

LOADING Six (6) loading docks; three (3) equipped with pit dock levelers; one (1) 12' x 14' knock-out for drive-in

CEILING HEIGHT 30' Clear

**SPRINKLER** ESFR