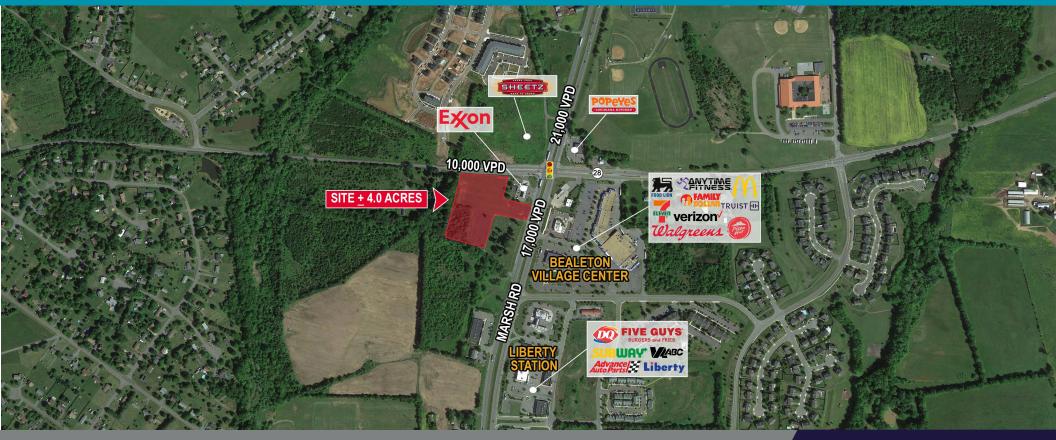

## 11022 MARSH ROAD

Bealeton, VA 22712

### 4.15 ACRES AVAILABLE | FOR SALE

JOHN PRITZLAFF
Senior Vice President
434 234 8416
john.pritzlaff@thalhimer.com

JENNY STONER
Senior Vice President
434 234 8417
jenny.stoner@thalhimer.com

600 E. Water Street, Suite C. Charlottesville, VA 22902 thalhimer.com

# 11022 MARSH ROAD Bealeton, VA 22712

### 4.15 ACRES AVAILABLE | FOR SALE

| PROPERTY ADDRESS |                        |  |  |
|------------------|------------------------|--|--|
| Address          | 11022 Marsh Road       |  |  |
| City             | Bealeton               |  |  |
| County           | City of Fredericksburg |  |  |
| State            | Virginia               |  |  |
| Zip Code         | 22712                  |  |  |