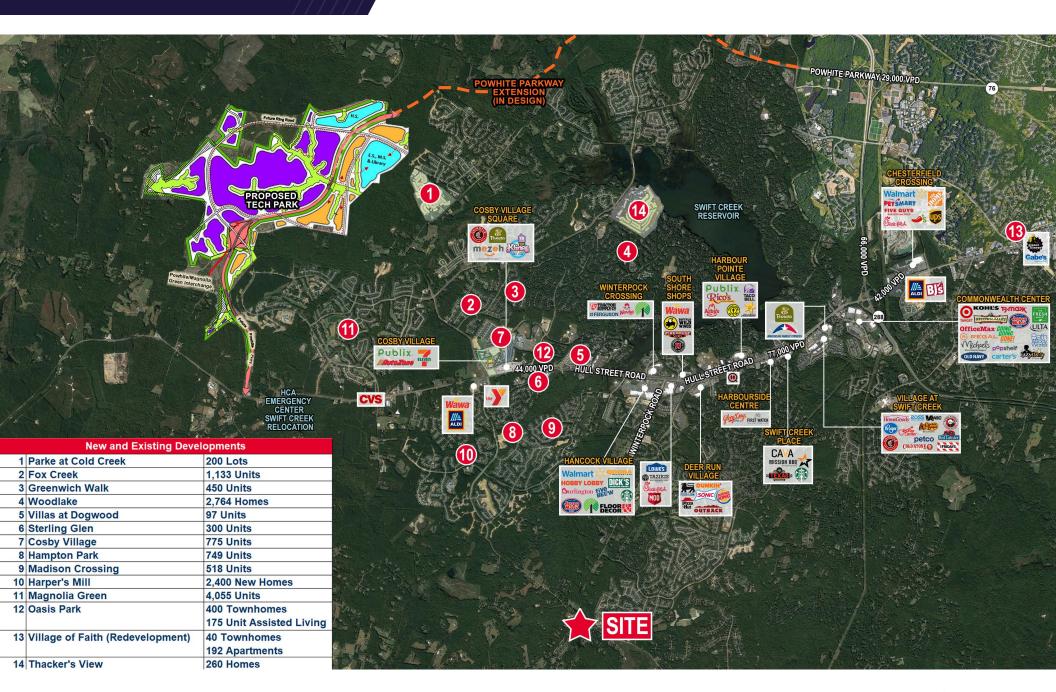

ielle.beckstoffer@thalhimer.com ANNIE O'CONNOR

Senior Vice President 804 697 3451 annie.oconnor@thalhimer.com KATIE SIEGEL

Associate 804 344 7188 katie.siegel@thalhimer.com 8.7 ACRES FOR SALE!



## **PROPERTY HIGHLIGHTS**



8.7 ACRES



\$750,000 ASKING PRICE



**ZONED A - AGRICULTURAL** 



1 Mile

3 Miles

5 Miles

BEACH ROAD - 3,900 VPD WINTERPOCK ROAD - 2,500 VPD

## **NEIGHBORHOOD DEMOGRAPHICS**



TOTAL

**POPULATION** 

2.029

25,746

57,916



DAYTIME

**POPULATION** 

1.166

16.501

41,077



\$117,404



| MEDIAN HH<br>INCOME | SOME COLLEGE<br>& ABOVE |
|---------------------|-------------------------|
| \$121,023           | 82.8%                   |
| \$114,094           | 78%                     |

80%





CUSHMAN & WAKEFIELD | THALHIMER

## RESIDENTIAL **DEVELOPMENT**





## **THALHIMER**



Independently Owned and Operated / A Member of the Cushman & Wakefield Alliance

Cushman Wakefield | Thalhimer ©2025. No warranty or representation, express or implied, is made to the accuracy or completeness of the information contained herein, and same is submitted subject to errors, omissions, change of price, rental or other conditions, withdrawal without notice, and to any special listing conditions, imposed by the property owner(s). As applicable, we make no representation as to the condition of the property (or properties) in question.