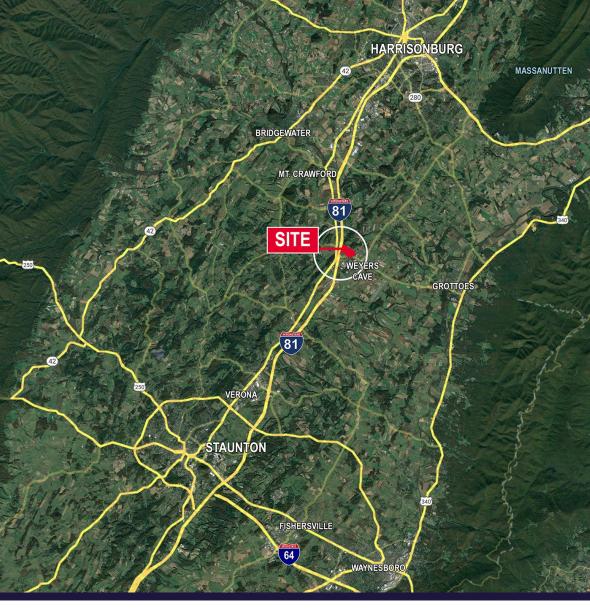

## ±115.6 ACRES AVAILABLE

Great Exposure Along I-81 Between Staunton & Harrisonburg

**POTENTIAL** INDUSTRIAL LAND FOR SALE

## PROPERTY **HIGHLIGHTS**

±115.6 ACRES AVAILABLE Cleared & utilities to site

Zoning | GA-General Agricultural

Great exposure along Interstate 81 and 0.3 miles to Interstate 81

THALHIMER:

GRAHAM STONEBURNER, SIOR Senior Vice President 804 344 7159 graham.stoneburner@thalhimer.com PARTICIPATING BROKER: