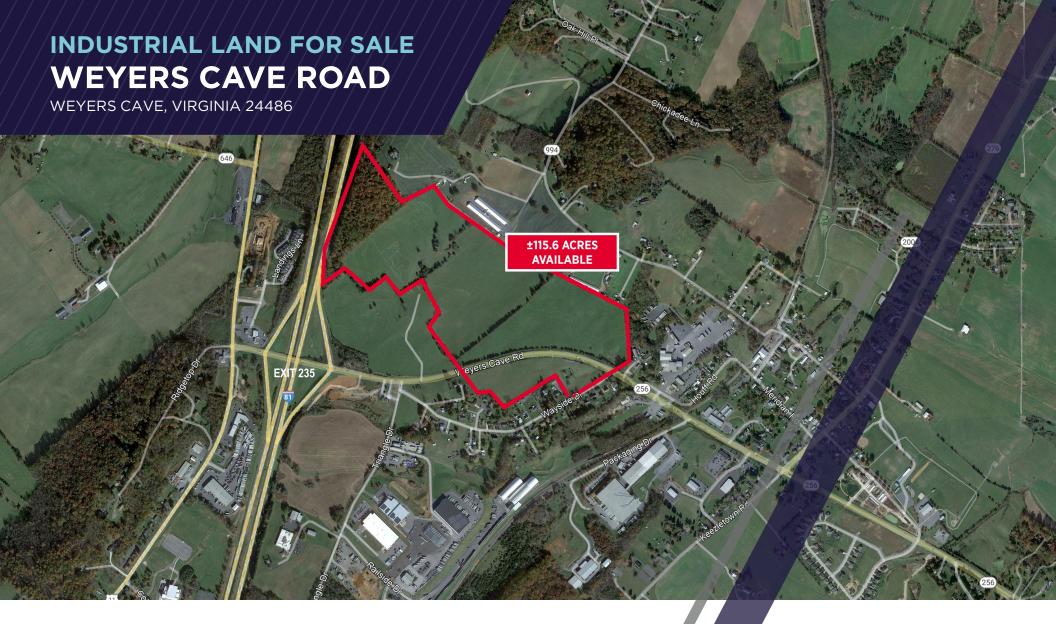

## ±115.6 ACRES AVAILABLE

Great Exposure Along I-81 Between Staunton & Harrisonburg

**POTENTIAL** INDUSTRIAL LAND FOR SALE

## PROPERTY **HIGHLIGHTS**

±115.6 ACRES AVAILABLE Cleared & utilities to site

Zoning | GA-General Agricultural

Great exposure along Interstate 81 and 0.3 miles to Interstate 81

THALHIMER:

GRAHAM STONEBURNER, SIOR Senior Vice President 804 344 7159 graham.stoneburner@thalhimer.com PARTICIPATING BROKER: