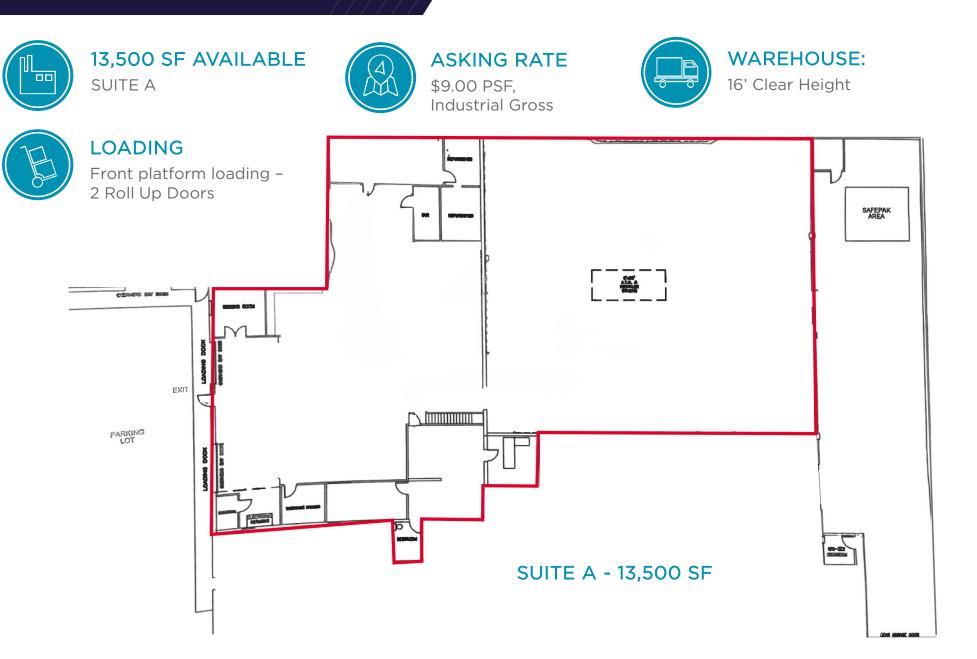

## SUITE A HIGHLIGHTS

## TWO SPACES AVAILABLE

Midlothian Corridor

### IMMEDIATE AVAILABILITY

1-0

Con

ATMORE DRIVE

EVERGLADES DR.

SUITE A 13,500 SF

2.0

SUITE C 2,000 SF