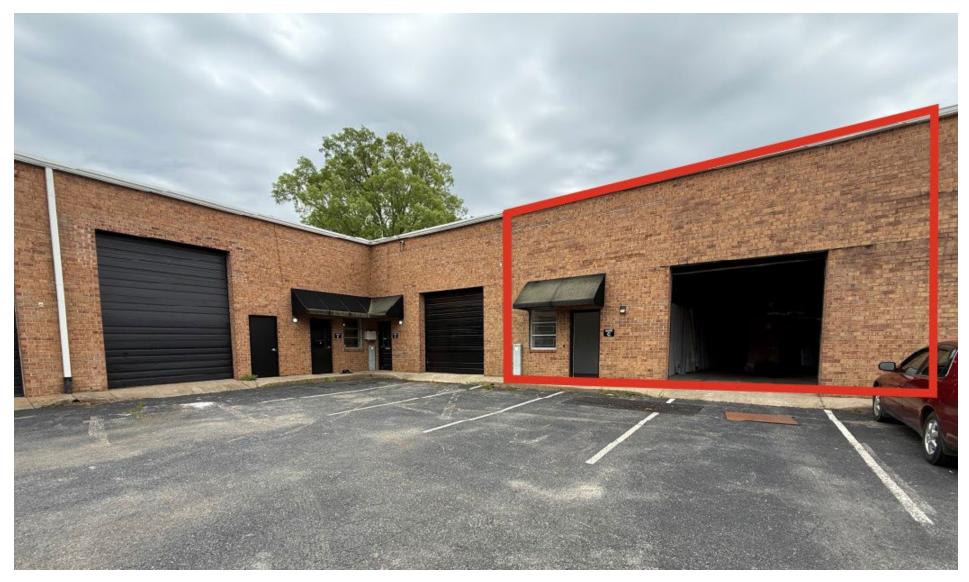

## SUITE C HIGHLIGHTS

2,000 SF AVAILABLE SUITE C

ASKING RATE \$10.00 PSF, Industrial Gross

WAREHOUSE: 16' Clear Height

11100 W Broad Street Richmond, VA 23060 www.thalhimer.com

Independently Owned and Operated / A Member of the Cushman & Wakefield Alliance