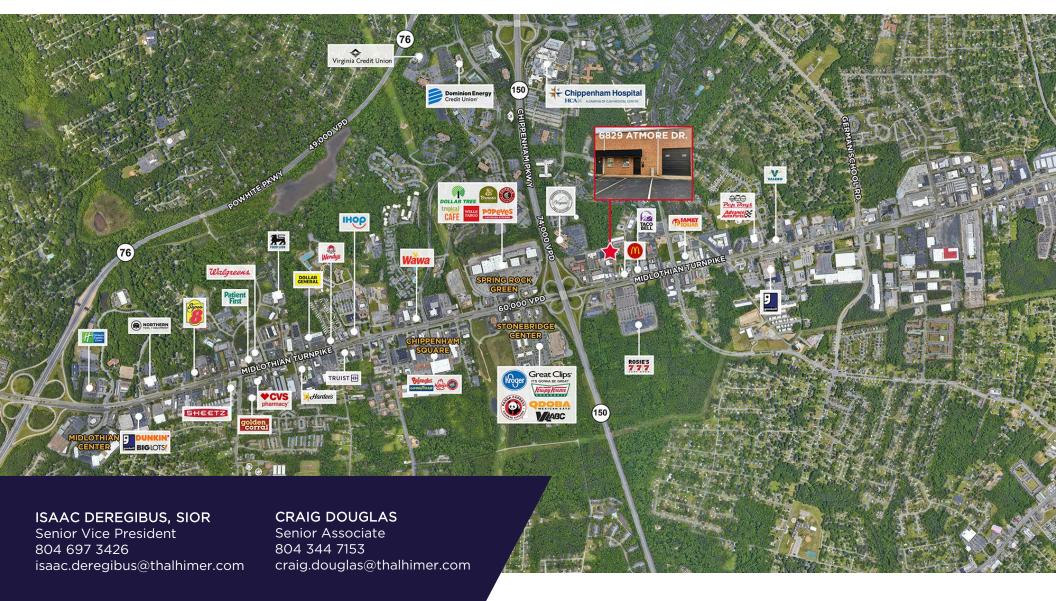

## 6829 Atmore Drive

Richmond, Virginia 23225

## TWO SPACES AVAILABLE

Midlothian Corridor

### IMMEDIATE AVAILABILITY

1-0

Con

ATMORE DRIVE

EVERGLADES DR.

SUITE A 13,500 SF

2.0

SUITE C 2,000 SF