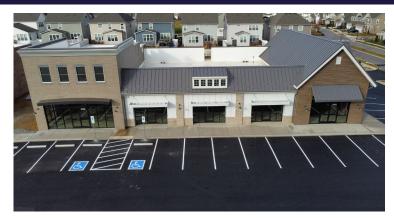

#### **FEATURES**

- \$1,200,000 PAD READY
- 1.88 ACRE PAD READY SITE FOR SALE OR LEASE
- Up to 12,000 SF new construction, medical office center
- Excellent access to 301, Ashcake Road, and I-95
- Surrounded by growing retail and residential developments
- Over 1,000 new residential homes planned within 5-mile radius
- Ample on-site parking
- 16,000 VPD on Route 301
- Adjacent to new grocery development at Caldwell Park