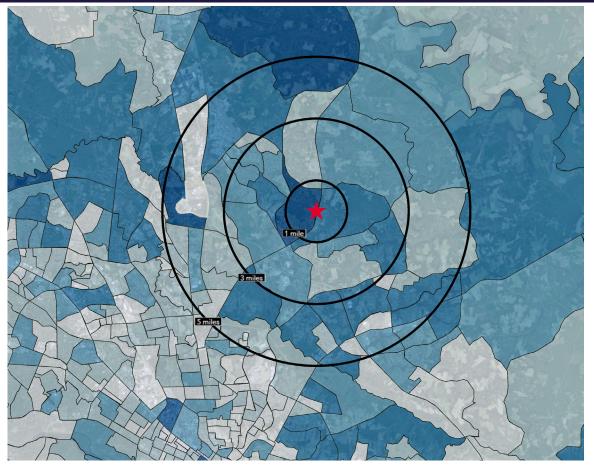

#### SITE PLAN - OPTION 2

APPX. 78 parking spaces

HANOVER, VIRGINIA

| DEMOGRAPHICS      |           |           |           |
|-------------------|-----------|-----------|-----------|
|                   | 1 Mile    | 3 Miles   | 5 Miles   |
| Population        | 4,495     | 29,491    | 73,693    |
| No. of Households | 1,690     | 10,824    | 28,810    |
| Median HH Income  | \$98,809  | \$107,504 | \$90,262  |
| Avg. HH Income    | \$124,677 | \$136,390 | \$116,217 |
| Employees         | 1,094     | 11,591    | 37,764    |

73,693
5-MILES POPULATION

**28,810**5-MILES **NO. OF HOUSEHOLDS** 

\$124,677

1-MILE AVERAGE HOUSEHOLD INCOME

37,764

5-MILES EMPLOYEES

±1,000

HANOVER, VIRGINIA