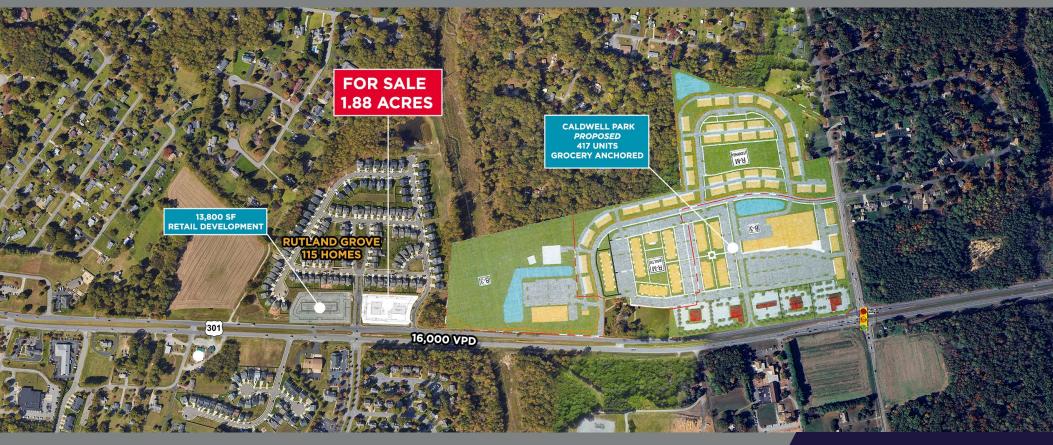

# THE SHOPS AT RUTLAND GROVE HANOVER, VIRGINIA

FOR SALE OR LEASE | 1.88 ACRE PAD | UP TO 12,000 SF BUILDING

ANNIE O'CONNOR

Senior Vice President +1 804 697 3451 annie.oconnor@thalhimer.com

Independently Owned and Operated / A Member of the Cushman & Wakefield Alliance

#### **FEATURES**

- \$1,200,000 PAD READY
- 1.88 ACRE PAD READY SITE FOR SALE OR LEASE
- Up to 12,000 SF new construction, medical office center
- Excellent access to 301, Ashcake Road, and I-95
- Surrounded by growing retail and residential developments
- Over 1,000 new residential homes planned within 5-mile radius
- Ample on-site parking
- 16,000 VPD on Route 301
- Adjacent to new grocery development at Caldwell Park

417 Units Proposed at Rutland Grove

HANOVER, VIRGINIA

HANOVER, VIRGINIA