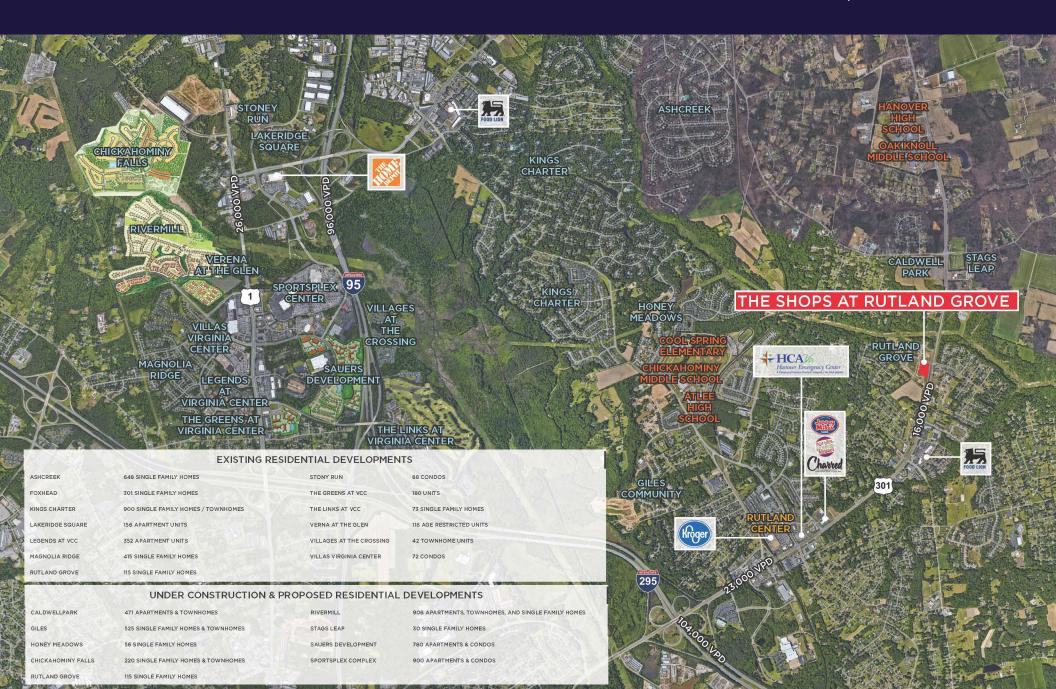

#### **FEATURES**

- \$1,200,000 PAD READY
- 1.88 ACRE PAD READY SITE FOR SALE OR LEASE
- Up to 12,000 SF new construction, medical office center
- Excellent access to 301, Ashcake Road, and I-95
- Surrounded by growing retail and residential developments
- Over 1,000 new residential homes planned within 5-mile radius
- Ample on-site parking
- 16,000 VPD on Route 301
- Adjacent to new grocery development at Caldwell Park