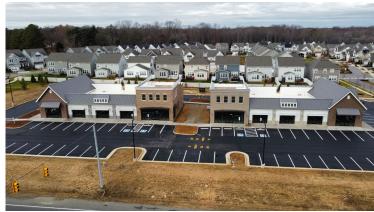

#### **FEATURES**

- \$1,200,000 PAD READY
- 1.88 ACRE PAD READY SITE FOR SALE OR LEASE
- Up to 12,000 SF new construction, medical office center
- Excellent access to 301, Ashcake Road, and I-95
- Surrounded by growing retail and residential developments
- Over 1,000 new residential homes planned within 5-mile radius
- Ample on-site parking
- 16,000 VPD on Route 301
- Adjacent to new grocery development at Caldwell Park