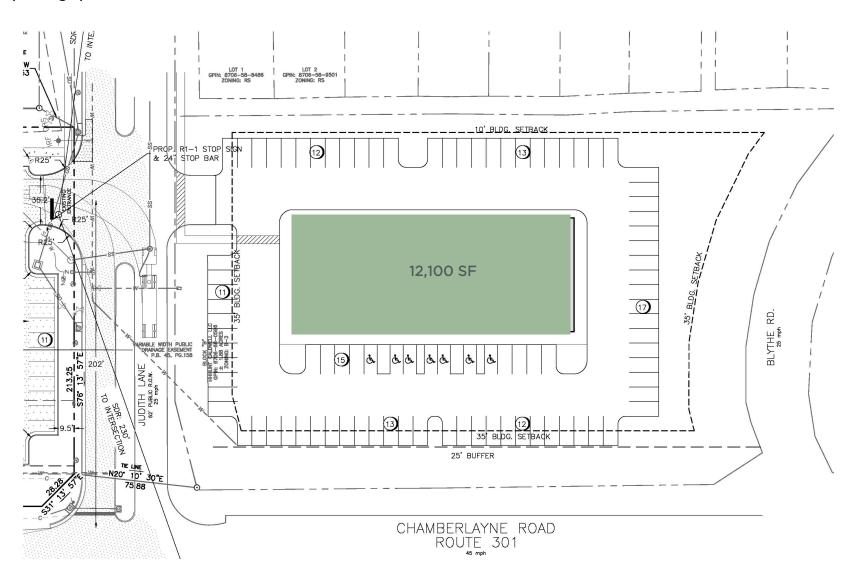

#### SITE PLAN - OPTION 2

APPX. 78 parking spaces

HANOVER, VIRGINIA

| DEMOGRAPHICS      |           |           |           |
|-------------------|-----------|-----------|-----------|
|                   | 1 Mile    | 3 Miles   | 5 Miles   |
| Population        | 4,495     | 29,491    | 73,693    |
| No. of Households | 1,690     | 10,824    | 28,810    |
| Median HH Income  | \$98,809  | \$107,504 | \$90,262  |
| Avg. HH Income    | \$124,677 | \$136,390 | \$116,217 |
| Employees         | 1,094     | 11,591    | 37,764    |