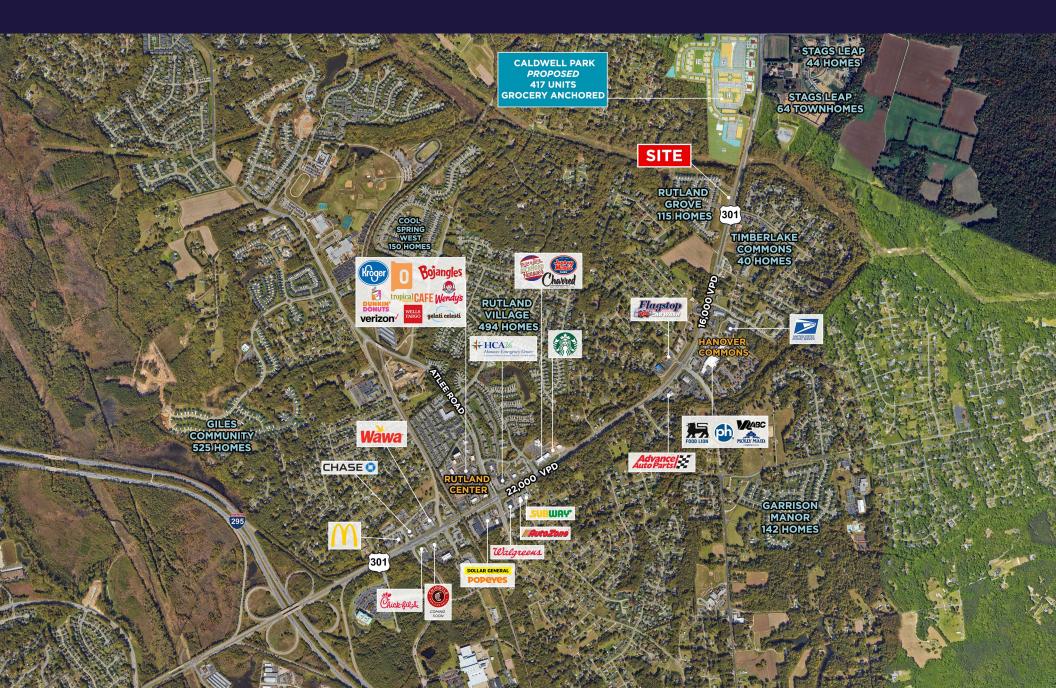

#### **FEATURES**

- \$1,200,000 PAD READY
- 1.88 ACRE PAD READY SITE FOR SALE OR LEASE
- Up to 12,000 SF new construction, medical office center
- Excellent access to 301, Ashcake Road, and I-95
- Surrounded by growing retail and residential developments
- Over 1,000 new residential homes planned within 5-mile radius
- Ample on-site parking
- 16,000 VPD on Route 301
- Adjacent to new grocery development at Caldwell Park

417 Units Proposed at Rutland Grove

HANOVER, VIRGINIA

HANOVER, VIRGINIA