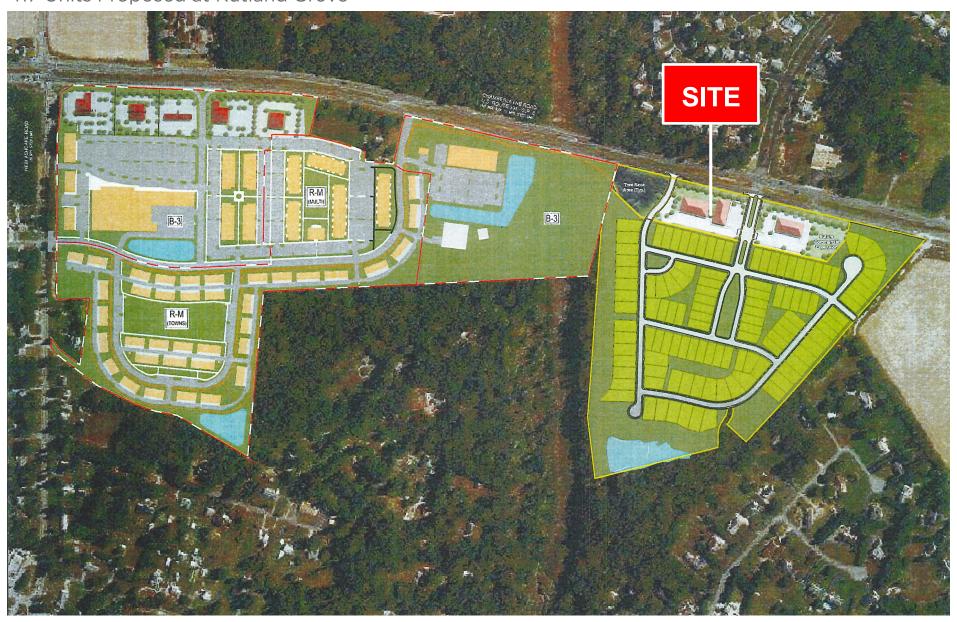

ing ratio of 6.5: 1,000



HANOVER, VIRGINIA

#### SITE PLAN - OPTION 2

APPX. 78 parking spaces



HANOVER, VIRGINIA



| DEMOGRAPHICS      |           |           |           |
|-------------------|-----------|-----------|-----------|
|                   | 1 Mile    | 3 Miles   | 5 Miles   |
| Population        | 4,495     | 29,491    | 73,693    |
| No. of Households | 1,690     | 10,824    | 28,810    |
| Median HH Income  | \$98,809  | \$107,504 | \$90,262  |
| Avg. HH Income    | \$124,677 | \$136,390 | \$116,217 |
| Employees         | 1,094     | 11,591    | 37,764    |



73,693
5-MILES POPULATION



**28,810**5-MILES **NO. OF HOUSEHOLDS** 



\$124,677

1-MILE AVERAGE HOUSEHOLD INCOME



37,764

5-MILES EMPLOYEES



±1,000

HANOVER, VIRGINIA

417 Units Proposed at Rutland Grove



HANOVER, VIRGINIA



HANOVER, VIRGINIA