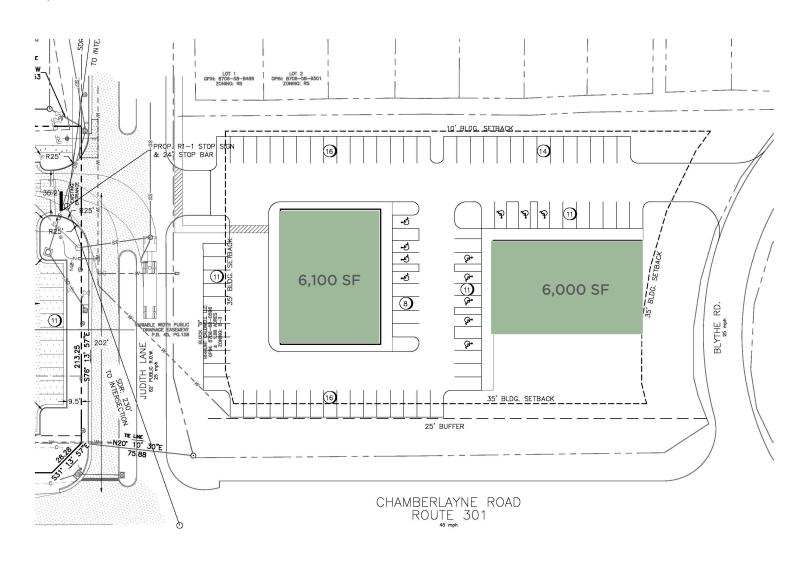

o errors, omissions, change of price, rental or other conditions, withdrawal without notice, and to any special listing conditions imposed by the property owner(s). As applicable, we make no representation as to the condition of the property (or properties) in question.

HANOVER, VIRGINIA

#### **FEATURES**

- \$1,200,000 PAD READY
- 1.88 ACRE PAD READY SITE FOR SALE OR LEASE
- Up to 12,000 SF new construction, medical office center
- Excellent access to 301, Ashcake Road, and I-95
- Surrounded by growing retail and residential developments
- Over 1,000 new residential homes planned within 5-mile radius
- Ample on-site parking
- 16,000 VPD on Route 301
- Adjacent to new grocery development at Caldwell Park









HANOVER, VIRGINIA

#### SITE PLAN - OPTION 1

Parking ratio of 6.5: 1,000



HANOVER, VIRGINIA

#### SITE PLAN - OPTION 2

APPX. 78 parking spaces



HANOVER, VIRGINIA



| DEMOGRAPHICS      |           |           |           |
|-------------------|-----------|-----------|-----------|
|                   | 1 Mile    | 3 Miles   | 5 Miles   |
| Population        | 4,495     | 29,491    | 73,693    |
| No. of Households | 1,690     | 10,824    | 28,810    |
| Median HH Income  | \$98,809  | \$107,504 | \$90,262  |
| Avg. HH Income    | \$124,677 | \$136,390 | \$116,217 |
| Employees         | 1,094     | 11,591    | 37,764    |



73,693
5-MILES POPULATION



**28,810**5-MILES **NO. OF HOUSEHOLDS** 



\$124,677

1-MILE AVERAGE HOUSEHOLD INCOME



37,764

5-MILES EMPLOYEES



±1,000

HANOVER, VIRGINIA

417 Units Proposed at Rutland Grove



HANOVER, VIRGINIA



HA