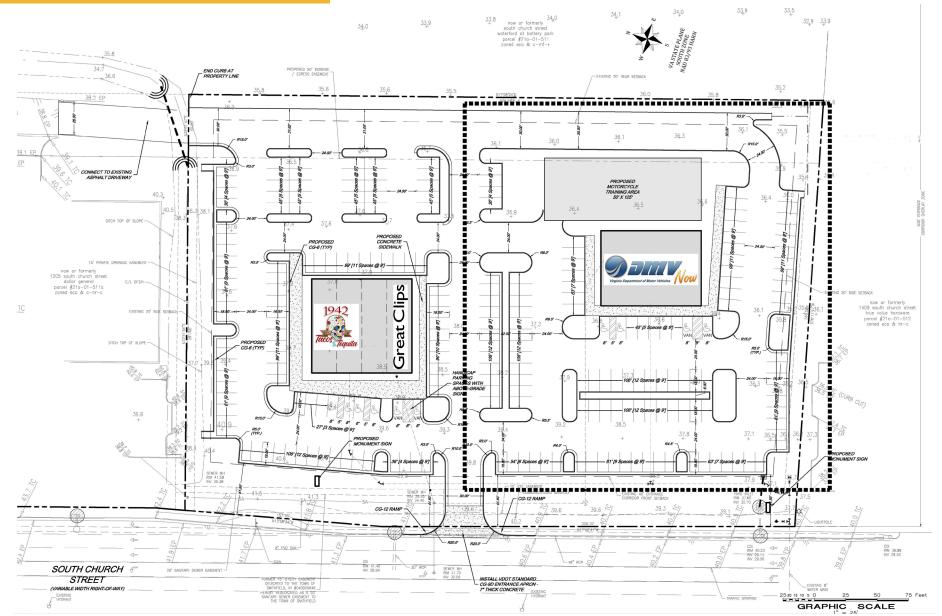

## CUSHMAN & THALHIMER

SITE **PLAN** 

#### New construction

Long term leases:

- Department of Motor Vehicles
- 1942 Tacos & Tequilla Cantina
- Great Clips

Excellent visibility

Easy access

Tenants pay full pro rata share of real estate taxes, insurance and common area maintenance