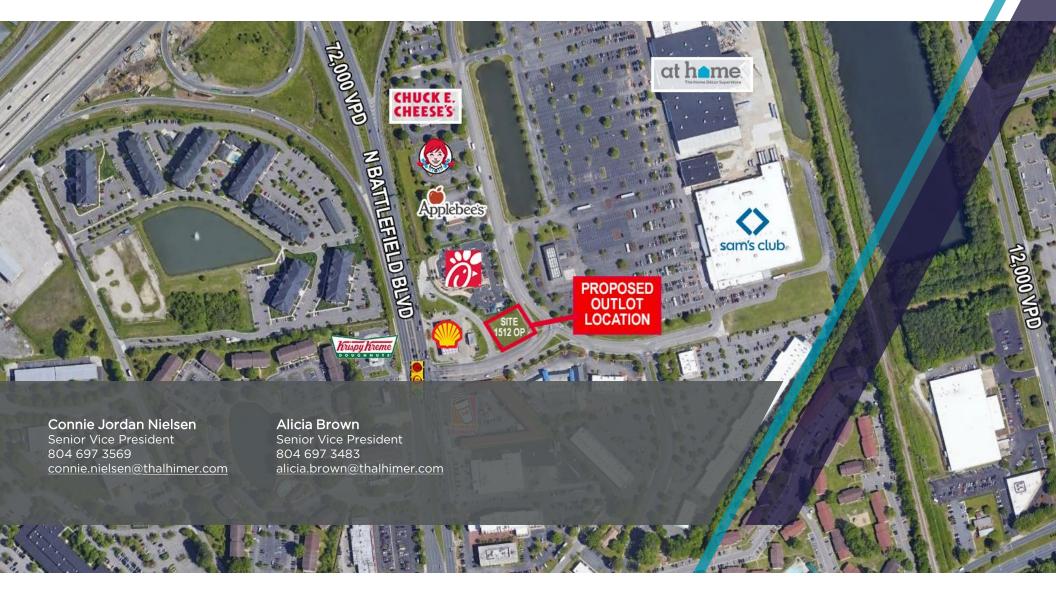

## FOR SALE SAM'S CLUB OUTLOT

1512 SAM'S CIRCLE CHESAPEAKE, VA 23294

ONE OUTLOT REMAINING

KOHĽS

Walmart

PROPOSED OUTLOT LOCATION

at home

sam's club

A. 15. H. ;

64

12,000 VPD

CHUCK

N BATTLEFIELD BLVD

## PROPERTY OVERVIEW

- Co-tenancy with Sam's Club, Walmart, Kohl's, Dollar Tree and At Home
- Located in Chesapeake's Battlefield | Greenbrier shopping district
- Surrounding restaurants include Panda Express, Chick fil A, Krispy Kreme, Starbucks, Mission BBQ and Starbucks
- Located at signalized Battlefield Boulevard entrance
- Immediate proximity to I-64
- Commercial B-3 Zoning