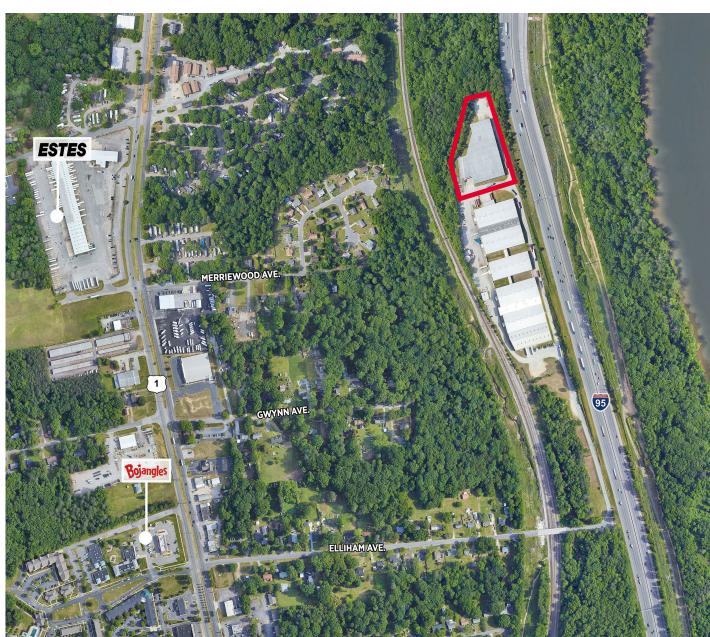

## **Property Features**

- ± 70,000 SF AVAILABLE
- Available Early 1Q 2025
- · Lots of power and additional parking
- Includes Office and bathroom space
- Easy access to I-95
- Zoned M-2
- Asking Rate \$6.25 PSF, NNN
   (plus \$1.30 PSF for taxes, insurance & CAM)