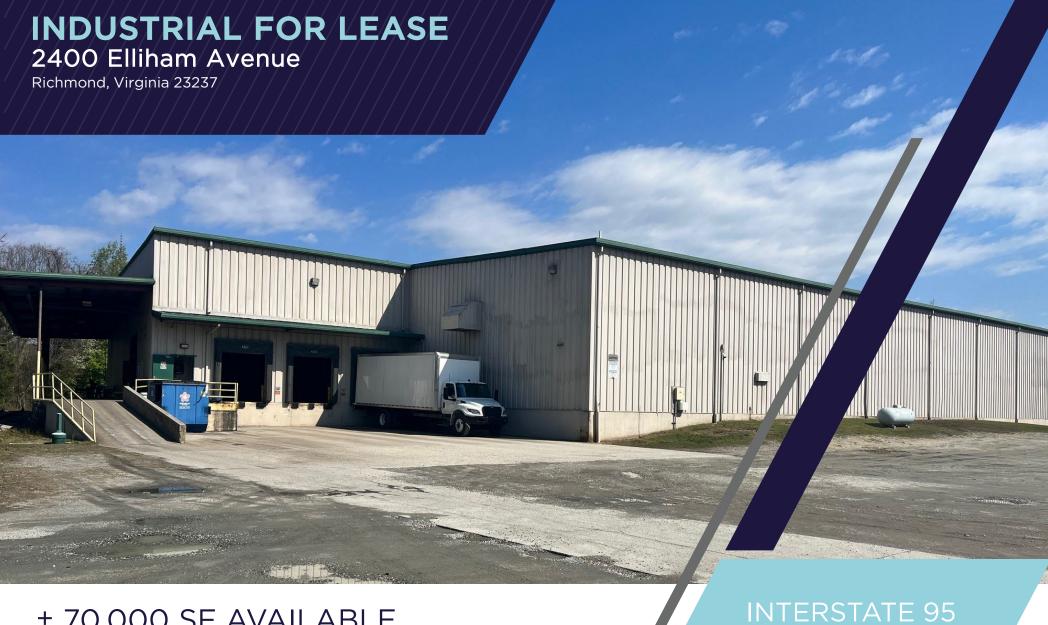

± 70,000 SF AVAILABLE

Warehouse Space with Office

ISAAC DEREGIBUS, SIOR Senior Vice President 804 697 3426 isaac.deregibus@thalhimer.com **CRAIG DOUGLAS** Senior Associate 804 344 7153 craig.douglas@thalhimer.com FRONTAGE

## **Property Features**

- ± 70,000 SF AVAILABLE
- Available Early 1Q 2025
- · Lots of power and additional parking
- Includes Office and bathroom space
- Easy access to I-95
- Zoned M-2
- Asking Rate \$6.25 PSF, NNN
   (plus \$1.30 PSF for taxes, insurance & CAM)