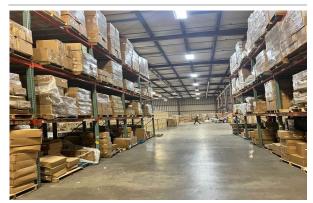

## **Property Features**

- ± 70,000 SF AVAILABLE
- Available Early 1Q 2025
- · Lots of power and additional parking
- Includes Office and bathroom space
- Easy access to I-95
- Zoned M-2
- Asking Rate \$6.25 PSF, NNN
   (plus \$1.30 PSF for taxes, insurance & CAM)