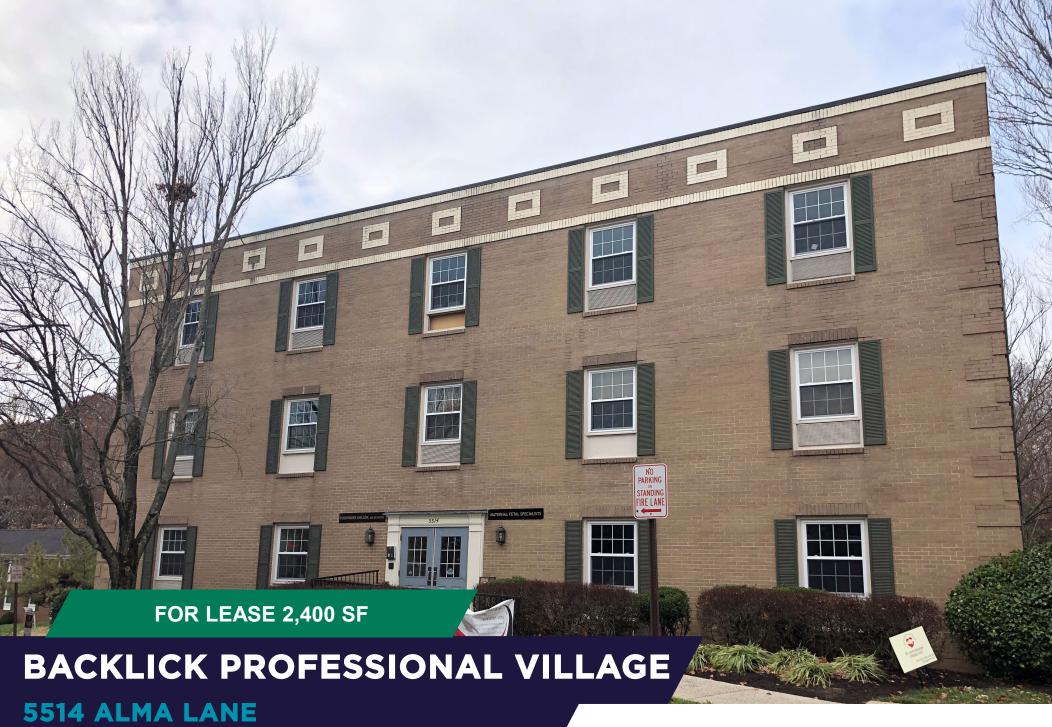

5514 ALMA LANE SPRINGFIELD, VA 22151

BACKLICK PROFESSIONAL VILLAGE 5514 ALMA LANE, SPRINGFIELD, VA 22151

## **Property Features**

One office space available in professional office park

Suite has elevator access

Convenient location on Backlick Road

Close to I-495, I-395 and the Springfield Interchange

Building Size: 20,000 SF

Space Available: Suite 200 - 2,400 SF

Lease Rate: \$4,000 / Month

Parking: 1.25 / 1,000 SF

Year Built: 1985

Class: B

Zoning: I