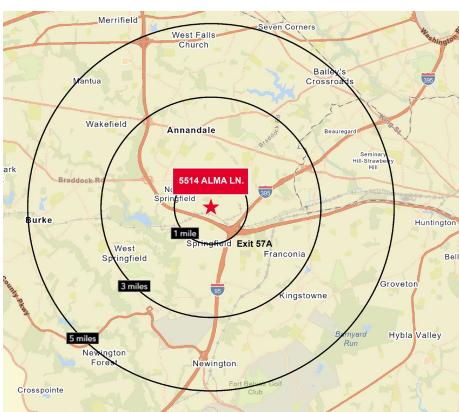

## Demographics

|                    | 1 Mile    | 3 Miles   | 5 Miles   |
|--------------------|-----------|-----------|-----------|
| Population         | 12,989    | 124,778   | 252,745   |
| No. of Households  | 3,707     | 44,412    | 94,631    |
| Avg. HH Income     | \$136,554 | \$118,516 | \$128,532 |
| Daytime Population | 11,659    | 119,631   | 207,501   |