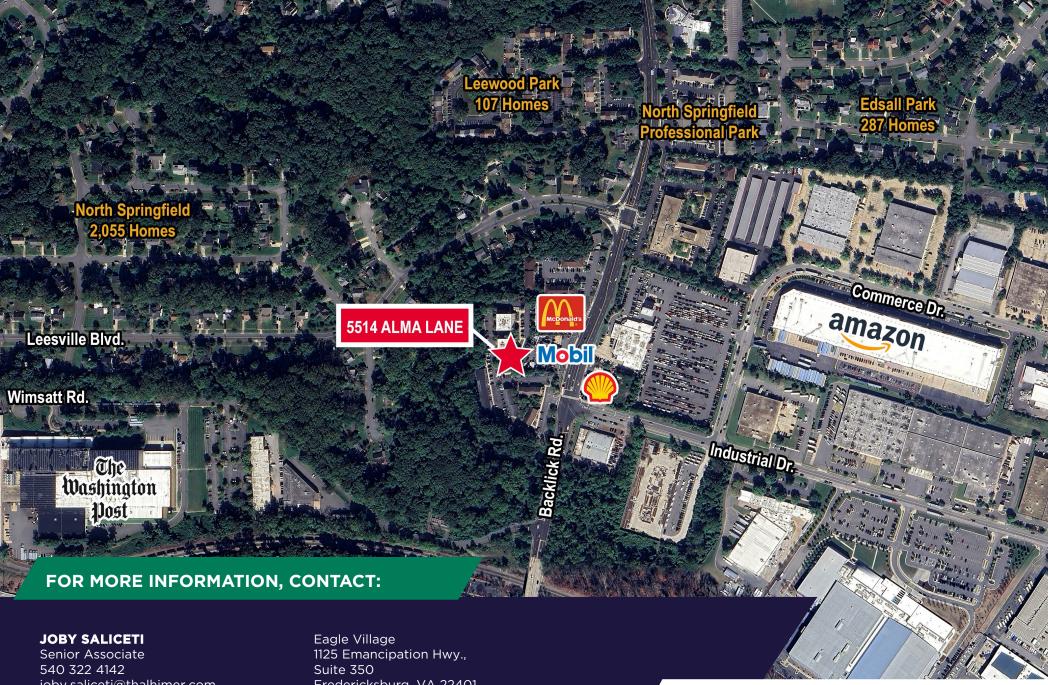

## **Property Features**

One office space available in professional office park

Suite has elevator access

Convenient location on Backlick Road

Close to I-495, I-395 and the Springfield Interchange

Building Size: 20,000 SF

joby.saliceti@thalhimer.com

Fredericksburg, VA 22401 thalhimer.com

Independently Owned and Operated / A Member of the Cushman & Wakefield Alliance

Cushman & Wakefield | Thalhimer © 2025. No warranty or representation, express or implied, is made to the accuracy or completeness of the information contained herein, and same is submitted subject to errors, omissions, change of price, rental or other conditions, withdrawal without notice, and to any special listing conditions imposed by the property owner(s). As applicable, we make no representation as to the condition of the property (or properties) in question.