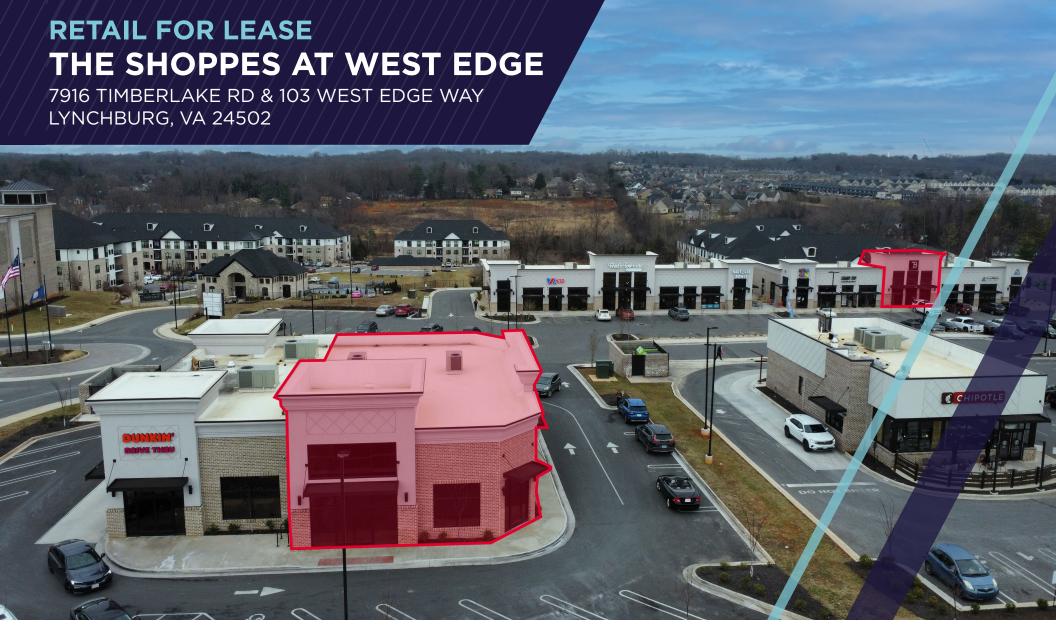

## PROPERTY **AERIAL**

600 E. Water Street Suite C. Charlottesville, VA 22902 thalhimer.com

## PROPERTY HIGHLIGHTS:

- 2,380 SF Office/Retail Space
- 3,048 SF divisible as small as 1,400 SF Outparcel Endcap
- Located in the heart of Lynchburg along Timberlake Road
- Easy access to 501, 460 & 29 all of Lynchburg's main highways
- Less than 10 minutes from Lynchburg Regional Airport
- · Excellent signage and visibility