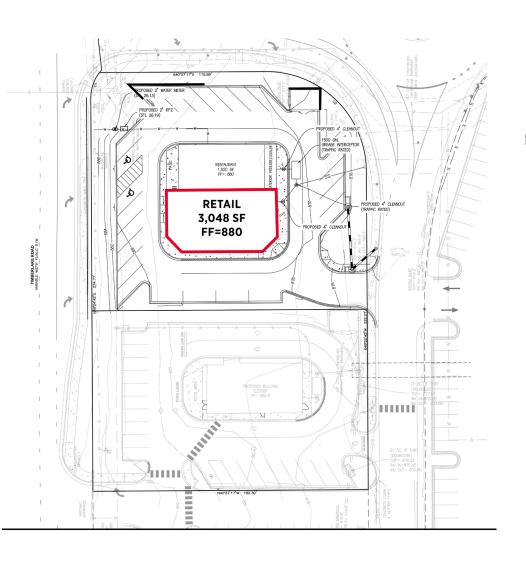

Space
- 3,048 SF divisible as small as 1,400 SF Outparcel Endcap
- Located in the heart of Lynchburg along Timberlake Road
- Easy access to 501, 460 & 29 all of Lynchburg's main highways
- Less than 10 minutes from Lynchburg Regional Airport
- · Excellent signage and visibility



| Demographics:                 | 1 Mile   | 3 Mile   | 5 Mile   |
|-------------------------------|----------|----------|----------|
| 2024 Total Population         | 9,752    | 49,738   | 89,419   |
| 2024 Households               | 4,531    | 18,621   | 34,349   |
| 2024 Average Household Income | \$70,640 | \$80,106 | \$83,269 |
| 2024 Median Household Income  | \$56,042 | \$60,802 | \$62,097 |
| 2024 Daytime Population       | 8,036    | 51,154   | 90,044   |









# RETAIL ENDCAP PLANS

### SITE PLAN:



# FLOOR PLAN:





# OFFICE **PLANS**

## 2,380 SF AVAILABLE



## PROPERTY **AERIAL**





600 E. Water Street Suite C. Charlottesville, VA 22902 thalhimer.com



#### **JENNY STONER**

Senior Vice President 434 234 8417 jenny.stoner@thalhimer.com

### **JOSI WILLIAMS**

Associate 434 333 6991 josi.williams@thalhimer.com Independently Owned and Operated / A Member of the Cushman & Wakefield Alliance

Cushman & Wakefield | Thalhimer © 2025. No warranty or representation, express or implied, is made to the accuracy or completeness of the information contained herein, and same is submitted subject to errors, omissions, change of price, rental or other conditions, withdrawal without notice, and to any special listing conditions imposed by the property owner(s). As applicable, we make no rep