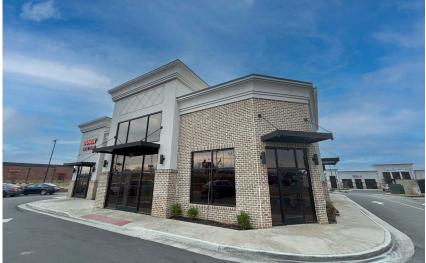

ROPERTY HIGHLIGHTS:

- 2,380 SF Office/Retail Space
- 3,048 SF divisible as small as 1,400 SF Outparcel Endcap
- Located in the heart of Lynchburg along Timberlake Road
- Easy access to 501, 460 & 29 all of Lynchburg's main highways
- Less than 10 minutes from Lynchburg Regional Airport
- · Excellent signage and visibility



| Demographics:                 | 1 Mile   | 3 Mile   | 5 Mile   |
|-------------------------------|----------|----------|----------|
| 2024 Total Population         | 9,752    | 49,738   | 89,419   |
| 2024 Households               | 4,531    | 18,621   | 34,349   |
| 2024 Average Household Income | \$70,640 | \$80,106 | \$83,269 |
| 2024 Median Household Income  | \$56,042 | \$60,802 | \$62,097 |
| 2024 Daytime Population       | 8,036    | 51,154   | 90,044   |









# RETAIL ENDCAP PLANS

### SITE PLAN:



# FLOOR PLAN:





# OFFICE **PLANS**

## 2,380 SF AVAILABLE



## PROPERTY **AERIAL**





600 E. Water Street Suite C. Charlottesville, VA 22902 thalhimer.com



#### **JENNY STONER**

Senior Vice President 434 234 8417 jenny.stoner@thalhimer.com

### **JOSI WILLIAMS**

Associate 434 333 6991 josi.williams@thalhimer.com Independently Owned and Operated / A Member of the Cushman & Wakefield Alliance

Cushman & Wakefield | Thalhimer © 2025. No warranty or representation, express or implied, is made to the accuracy or completeness of the information contained herein, and same is submitted subject to errors, omissions, change of price, rental or other conditions, withdrawal without notice, and to any special listing conditions imposed by the pro