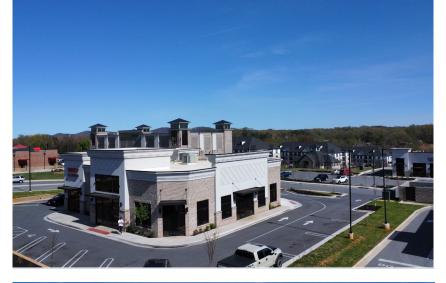

PROPERTY HIGHLIGHTS:

- 2,380 SF Office/Retail Space
- 3,048 SF divisible as small as 1,400 SF Outparcel Endcap
- Located in the heart of Lynchburg along Timberlake Road
- Easy access to 501, 460 & 29 all of Lynchburg's main highways
- Less than 10 minutes from Lynchburg Regional Airport
- · Excellent signage and visibility



| Demographics:                 | 1 Mile   | 3 Mile   | 5 Mile   |
|-------------------------------|----------|----------|----------|
| 2024 Total Population         | 9,752    | 49,738   | 89,419   |
| 2024 Households               | 4,531    | 18,621   | 34,349   |
| 2024 Average Household Income | \$70,640 | \$80,106 | \$83,269 |
| 2024 Median Household Income  | \$56,042 | \$60,802 | \$62,097 |
| 2024 Daytime Population       | 8,036    | 51,154   | 90,044   |









# RETAIL ENDCAP PLANS

### SITE PLAN:



# FLOOR PLAN:





# OFFICE **PLANS**

## 2,380 SF AVAILABLE



## PROPERTY **AERIAL**





600 E. Water Street Suite C. Charlottesville, VA 22902 thalhimer.com



#### **JENNY STONER**

Senior Vice President 434 234 8417 jenny.stoner@thalhimer.com

### **JOSI WILLIAMS**

Associate 434 333 6991 josi.williams@thalhimer.com Independently Owned and Operated / A Member of the Cushman & Wakefield Alliance

Cushman & Wakefield | Thalhimer © 2025. No warranty or representation, express or implied, is made to the accuracy or completeness of the information contained herein, and same is submitted subject to errors, omissions, change of price, rental or other conditions, withdrawal without notice, and to any special listing conditions imposed by the p