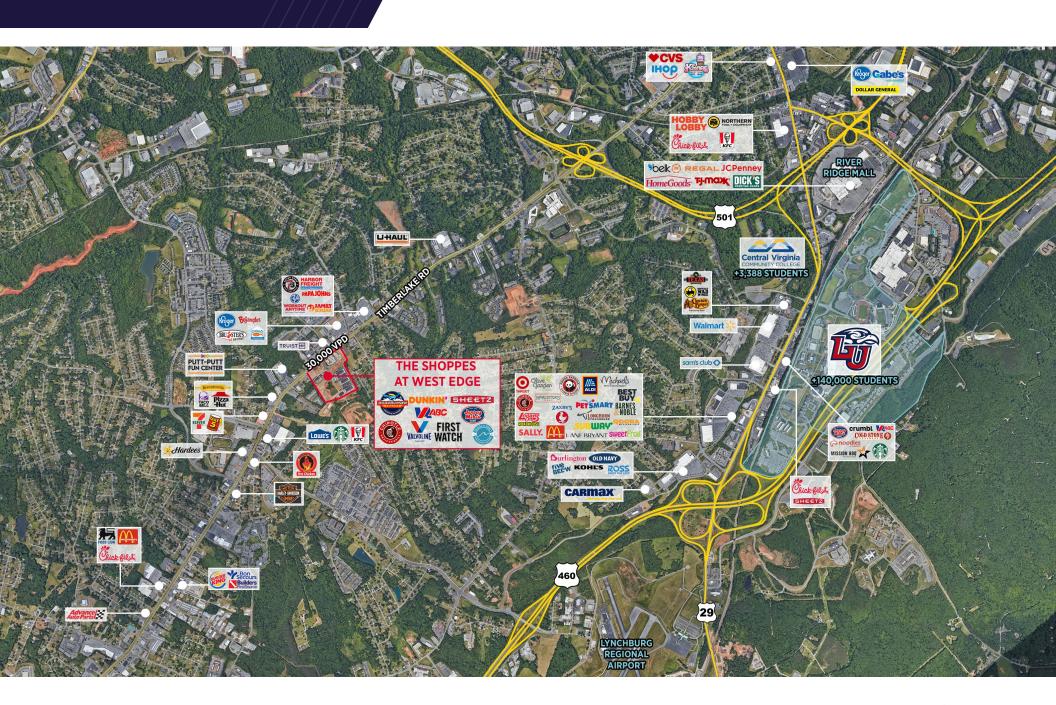

f Lynchburg along Timberlake Road
- Easy access to 501, 460 & 29 all of Lynchburg's main highways
- Less than 10 minutes from Lynchburg Regional Airport
- · Excellent signage and visibility



| Demographics:                 | 1 Mile   | 3 Mile   | 5 Mile   |
|-------------------------------|----------|----------|----------|
| 2024 Total Population         | 9,752    | 49,738   | 89,419   |
| 2024 Households               | 4,531    | 18,621   | 34,349   |
| 2024 Average Household Income | \$70,640 | \$80,106 | \$83,269 |
| 2024 Median Household Income  | \$56,042 | \$60,802 | \$62,097 |
| 2024 Daytime Population       | 8,036    | 51,154   | 90,044   |









# RETAIL ENDCAP PLANS

### SITE PLAN:



# FLOOR PLAN:





# OFFICE **PLANS**

## 2,380 SF AVAILABLE



## PROPERTY **AERIAL**





600 E. Water Street Suite C. Charlottesville, VA 22902 thalhimer.com



#### **JENNY STONER**

Senior Vice President 434 234 8417 jenny.stoner@thalhimer.com

### **JOSI WILLIAMS**

Associate 434 333 6991 josi.williams@thalhimer.com Independently Owned and Operated / A Member of the Cushman & Wakefield Alliance

Cushman & Wakefield | Thalhimer © 2025. No warranty or representation, express or implied, is made to the accuracy or completeness of the information contained herein, and same is submitted subject to errors, omissions, change of price, rental or other conditions, withdrawal without notice, and to any special listing conditions imposed by the property owner(s). As applicable, we make no representation as to the condition of the property (or properties) in question.