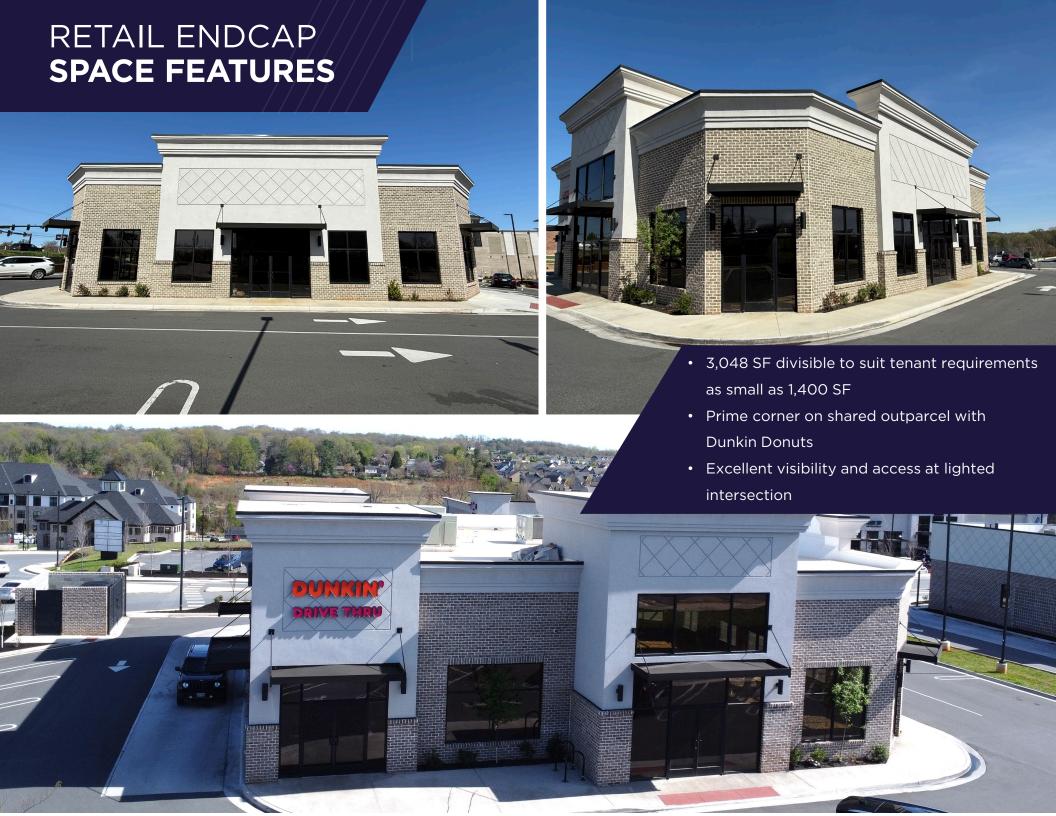

# PROPERTY **FEATURES**

## PROPERTY HIGHLIGHTS:

- 2,380 SF Office/Retail Space
- 3,048 SF divisible as small as 1,400 SF Outparcel Endcap
- Located in the heart of Lynchburg along Timberlake Road
- Easy access to 501, 460 & 29 all of Lynchburg's main highways
- Less than 10 minutes from Lynchburg Regional Airport
- · Excellent signage and visibility

# RETAIL ENDCAP PLANS