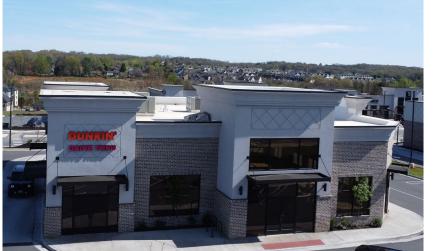

## PROPERTY HIGHLIGHTS:

- 2,380 SF Office/Retail Space
- 3,048 SF divisible as small as 1,400 SF Outparcel Endcap
- Located in the heart of Lynchburg along Timberlake Road
- Easy access to 501, 460 & 29 all of Lynchburg's main highways
- Less than 10 minutes from Lynchburg Regional Airport
- · Excellent signage and visibility