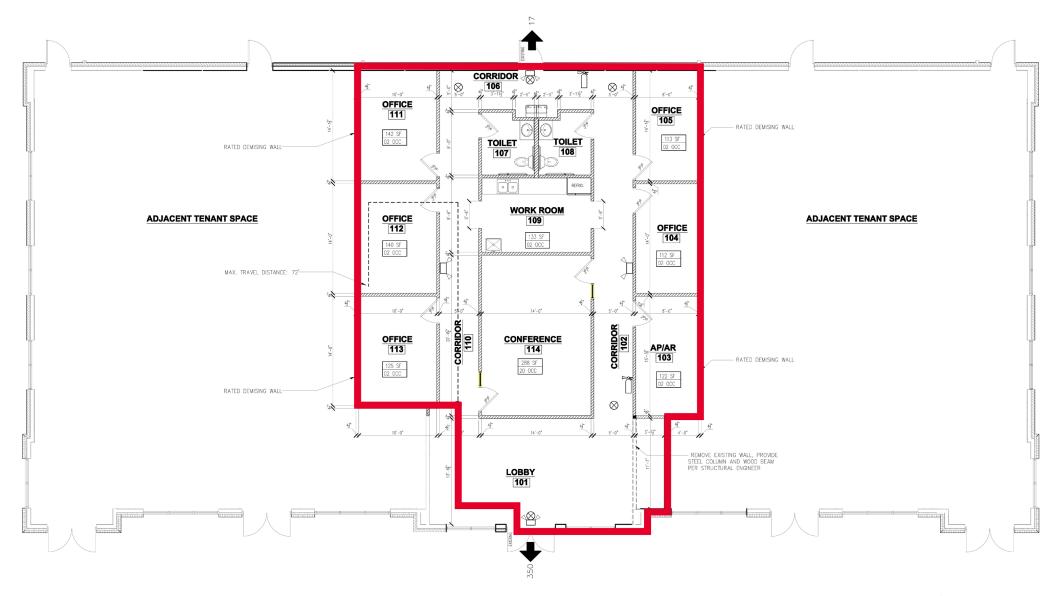

p
- Located in the heart of Lynchburg along Timberlake Road
- Easy access to 501, 460 & 29 all of Lynchburg's main highways
- Less than 10 minutes from Lynchburg Regional Airport
- · Excellent signage and visibility



| Demographics:                 | 1 Mile   | 3 Mile   | 5 Mile   |
|-------------------------------|----------|----------|----------|
| 2024 Total Population         | 9,752    | 49,738   | 89,419   |
| 2024 Households               | 4,531    | 18,621   | 34,349   |
| 2024 Average Household Income | \$70,640 | \$80,106 | \$83,269 |
| 2024 Median Household Income  | \$56,042 | \$60,802 | \$62,097 |
| 2024 Daytime Population       | 8,036    | 51,154   | 90,044   |









# RETAIL ENDCAP PLANS

### SITE PLAN:



# FLOOR PLAN:





# OFFICE **PLANS**

## 2,380 SF AVAILABLE



## PROPERTY **AERIAL**





600 E. Water Street Suite C. Charlottesville, VA 22902 thalhimer.com



#### **JENNY STONER**

Senior Vice President 434 234 8417 jenny.stoner@thalhimer.com

### **JOSI WILLIAMS**

Associate 434 333 6991 josi.williams@thalhimer.com Independently Owned and Operated / A Member of the Cushman & Wakefield Alliance

Cushman & Wakefield | Thalhimer © 2025. No warranty or representation, express or implied, is made to the accuracy or completeness of the information contained herein, and same is submitted subject to errors, omissions, change of price, rental or other conditions, withdrawal without notice, and to any special listing conditions imposed by the property owner(s). As applicable, we make no representation as to the condition of the property (or properties)