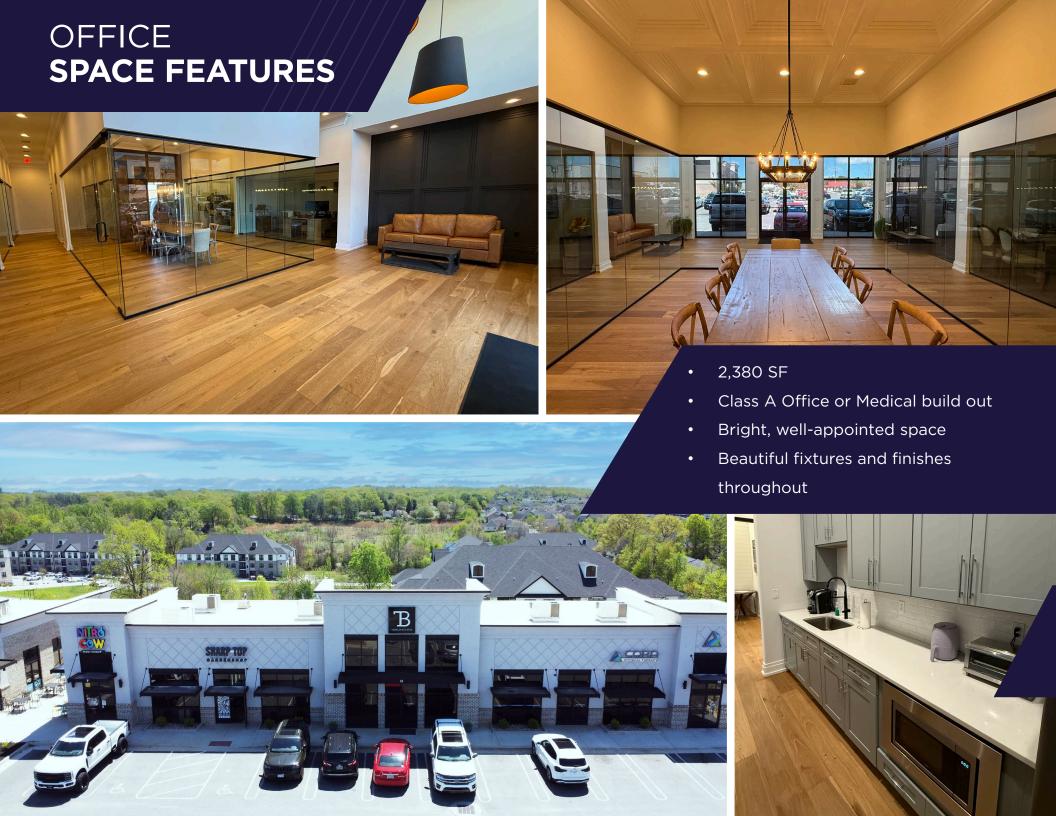

ivisible as small as 1,400 SF Outparcel Endcap
- Located in the heart of Lynchburg along Timberlake Road
- Easy access to 501, 460 & 29 all of Lynchburg's main highways
- Less than 10 minutes from Lynchburg Regional Airport
- · Excellent signage and visibility



| Demographics:                 | 1 Mile   | 3 Mile   | 5 Mile   |
|-------------------------------|----------|----------|----------|
| 2024 Total Population         | 9,752    | 49,738   | 89,419   |
| 2024 Households               | 4,531    | 18,621   | 34,349   |
| 2024 Average Household Income | \$70,640 | \$80,106 | \$83,269 |
| 2024 Median Household Income  | \$56,042 | \$60,802 | \$62,097 |
| 2024 Daytime Population       | 8,036    | 51,154   | 90,044   |









# RETAIL ENDCAP PLANS

### SITE PLAN:



# FLOOR PLAN:





# OFFICE **PLANS**

## 2,380 SF AVAILABLE



## PROPERTY **AERIAL**





600 E. Water Street Suite C. Charlottesville, VA 22902 thalhimer.com



#### **JENNY STONER**

Senior Vice President 434 234 8417 jenny.stoner@thalhimer.com

### **JOSI WILLIAMS**

Associate 434 333 6991 josi.williams@thalhimer.com Independently Owned and Operated / A Member of the Cushman & Wakefield Alliance

Cushman & Wakefield | Thalhimer © 2025. No warranty or representation, express or implied, is made to the accuracy or completeness of the information contained herein, and same is submitted subject to errors, omissions, change of price, rental or other conditions, withdrawal without notice, and to any special listing conditions imposed by the property owner(s). As applicable, we make no representation as to t