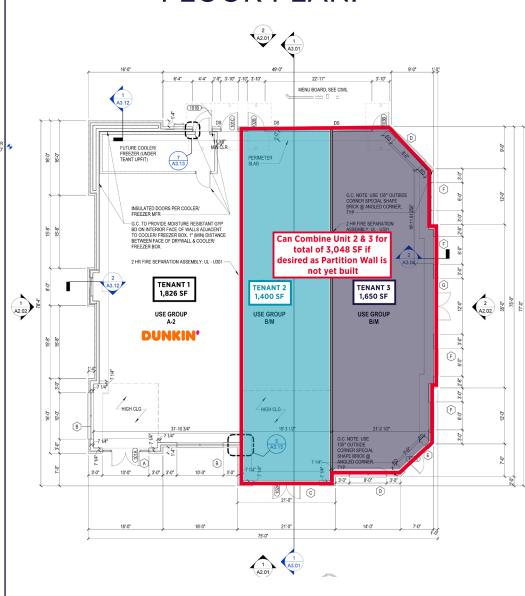

divisible as small as 1,400 SF Outparcel Endcap
- Located in the heart of Lynchburg along Timberlake Road
- Easy access to 501, 460 & 29 all of Lynchburg's main highways
- Less than 10 minutes from Lynchburg Regional Airport
- · Excellent signage and visibility



| Demographics:                 | 1 Mile   | 3 Mile   | 5 Mile   |
|-------------------------------|----------|----------|----------|
| 2024 Total Population         | 9,752    | 49,738   | 89,419   |
| 2024 Households               | 4,531    | 18,621   | 34,349   |
| 2024 Average Household Income | \$70,640 | \$80,106 | \$83,269 |
| 2024 Median Household Income  | \$56,042 | \$60,802 | \$62,097 |
| 2024 Daytime Population       | 8,036    | 51,154   | 90,044   |









# RETAIL ENDCAP PLANS

### SITE PLAN:



# FLOOR PLAN:





# OFFICE **PLANS**

## 2,380 SF AVAILABLE



## PROPERTY **AERIAL**





600 E. Water Street Suite C. Charlottesville, VA 22902 thalhimer.com



#### **JENNY STONER**

Senior Vice President 434 234 8417 jenny.stoner@thalhimer.com

### **JOSI WILLIAMS**

Associate 434 333 6991 josi.williams@thalhimer.com Independently Owned and Operated / A Member of the Cushman & Wakefield Alliance

Cushman & Wakefield | Thalhimer © 2025. No warranty or representation, express or implied, is made to the accuracy or completeness of the information contained herein, and same is submitted subject to errors, omissions, change of price, rental or other conditions, withdrawal without notice, and to any special listing conditions imposed by the property owner(s). As applicable, we make no representation as to