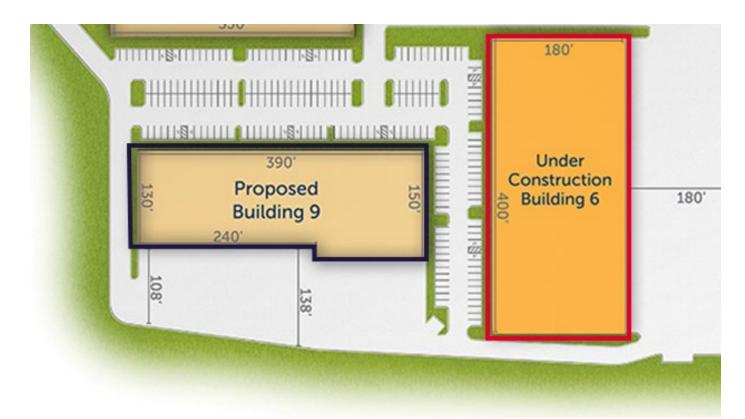

## CRESCENT BUSINESS CENTER Buildings 6 and 9

#### 10390 Lakeridge Parkway

| Building 9        |                                                 |
|-------------------|-------------------------------------------------|
| Total SF          | 55,300 SF AVAILABLE                             |
| Clear Height      | 24' clear                                       |
| Parking Ratio     | 1:1000                                          |
| Docks             | 16 - 9′×10′                                     |
| Drive-ins         | 2                                               |
| Power Service     | 2000 amp 480 volt 3 phase service               |
| Truck Court Depth | 108' - 138'                                     |
| Column Spacing    | 40′ x 45 ′ (typ. bay size 5,200<br>or 6,000 SF) |