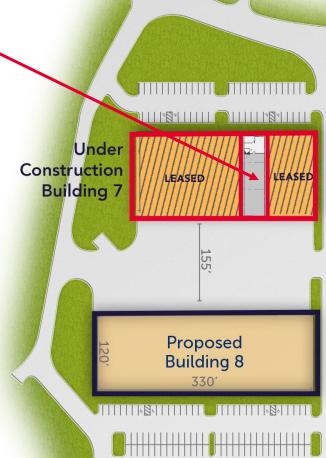

## CRESCENT BUSINESS CENTER Buildings 6 and 9

# Site Plan

## CRESCENT BUSINESS CENTER Buildings 7 and 8

Site Plan

10382 Lakeridge Parkway

| Building 7 - UNDER CONSTRUCTION    |                                  |
|------------------------------------|----------------------------------|
| Total SF Available                 | SUITE 104 - 3,600 SF             |
| Clear Height                       | 20' clear                        |
| Parking Spaces                     | 52 total                         |
| Docks                              | 1 - 9'x10'                       |
| Power Service<br>(to the building) | 1600 amp 208 volt 3 phase        |
| Truck Court Depth                  | 155′                             |
| Column Spacing                     | 30'x40' (typ. bay size 3,600 SF) |

#### 10386 Lakeridge Parkway

| Building 8        |                                      |
|-------------------|--------------------------------------|
| Total SF          | 39,600 SF AVAILABLE                  |
| Clear Height      | 20' clear                            |
| Parking Spaces    | 62                                   |
| Docks             | 11 - 9'x10'                          |
| Drive-ins         | Can be ramped                        |
| Power Service     | 1600 amp 208 volt 3 phase<br>service |
| Truck Court Depth | 155′                                 |
| Column Spacing    | 30'x40' (typ. bay size 3,600 SF)     |