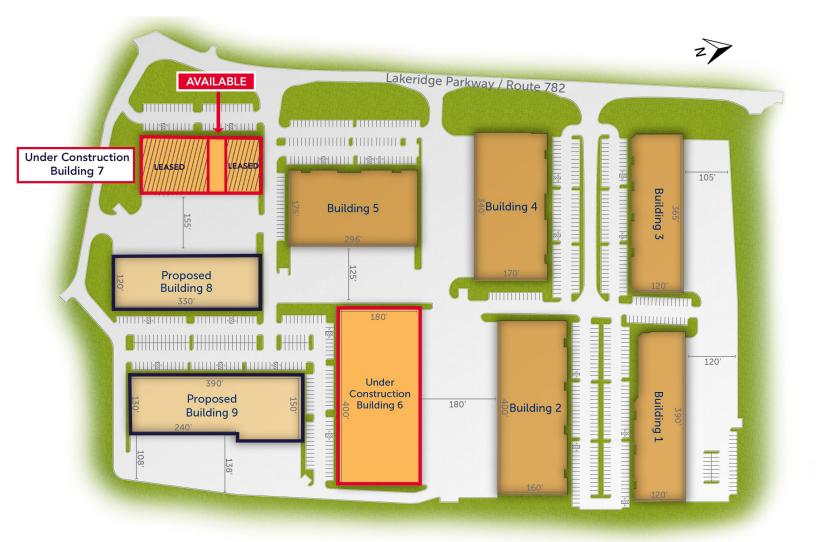

# **Crescent Business Center**

±200,000 Total SF Light Industrial Expansion Immediate I-95 Access Building Sizes: 32,400 - 72,000 SF (Will Demise)

Buildings 6-9 (Proposed) \* Buildings 6-7 Under Construction - To be Delivered Summer 2025 Lakeridge Parkway Hanover County, VA 23005

### LIGHT INDUSTRIAL

- Expansion of existing light industrial park along I-95 near Richmond, VA
- Four new shallow-bay light industrial buildings now pre-leasing, totaling 199,300 SF
- First two buildings delivering Summer 2025
- Five existing shallow-bay buildings totaling 262.256 SF
- Spaces available from 3,600-72,000 SF
- Located on Lakeridge Parkway with I-95 visibility at Sliding Hill interchange
- 3 miles from I-295: 8 miles from I-64
- Superior access to Richmond and Norfolk (sixth) largest port in U.S.)
- 25 minutes to downtown, Richmond International Airport and Innsbrook
- Convenient to new retail, restaurants & regional mall

| TOTAL SF                                                                                                                                                                                                                                                                                                                                                                                                                                                                                                                                                                                                                                                                                                                                                                                                                                                                                                                                                                                                                                                                                                                                                                                                                                                                                                                                                                                                                                                                                                                                                                                                                                                                                                                                                                                                                                                                                                                                                                                                                                                                                                                       | 198,833 SF                                                   |
|--------------------------------------------------------------------------------------------------------------------------------------------------------------------------------------------------------------------------------------------------------------------------------------------------------------------------------------------------------------------------------------------------------------------------------------------------------------------------------------------------------------------------------------------------------------------------------------------------------------------------------------------------------------------------------------------------------------------------------------------------------------------------------------------------------------------------------------------------------------------------------------------------------------------------------------------------------------------------------------------------------------------------------------------------------------------------------------------------------------------------------------------------------------------------------------------------------------------------------------------------------------------------------------------------------------------------------------------------------------------------------------------------------------------------------------------------------------------------------------------------------------------------------------------------------------------------------------------------------------------------------------------------------------------------------------------------------------------------------------------------------------------------------------------------------------------------------------------------------------------------------------------------------------------------------------------------------------------------------------------------------------------------------------------------------------------------------------------------------------------------------|--------------------------------------------------------------|
| UNDER<br>CONSTRUCTION                                                                                                                                                                                                                                                                                                                                                                                                                                                                                                                                                                                                                                                                                                                                                                                                                                                                                                                                                                                                                                                                                                                                                                                                                                                                                                                                                                                                                                                                                                                                                                                                                                                                                                                                                                                                                                                                                                                                                                                                                                                                                                          | Building 6 - 72,000 Total SF<br>Building 7 - 32,400 Total SF |
| NO. OF EXISTING<br>BUILDINGS                                                                                                                                                                                                                                                                                                                                                                                                                                                                                                                                                                                                                                                                                                                                                                                                                                                                                                                                                                                                                                                                                                                                                                                                                                                                                                                                                                                                                                                                                                                                                                                                                                                                                                                                                                                                                                                                                                                                                                                                                                                                                                   | 5                                                            |
| CLEAR HEIGHT                                                                                                                                                                                                                                                                                                                                                                                                                                                                                                                                                                                                                                                                                                                                                                                                                                                                                                                                                                                                                                                                                                                                                                                                                                                                                                                                                                                                                                                                                                                                                                                                                                                                                                                                                                                                                                                                                                                                                                                                                                                                                                                   | 20' - 24'                                                    |
| LOADING                                                                                                                                                                                                                                                                                                                                                                                                                                                                                                                                                                                                                                                                                                                                                                                                                                                                                                                                                                                                                                                                                                                                                                                                                                                                                                                                                                                                                                                                                                                                                                                                                                                                                                                                                                                                                                                                                                                                                                                                                                                                                                                        | Docks & drive-ins                                            |
| ZONING                                                                                                                                                                                                                                                                                                                                                                                                                                                                                                                                                                                                                                                                                                                                                                                                                                                                                                                                                                                                                                                                                                                                                                                                                                                                                                                                                                                                                                                                                                                                                                                                                                                                                                                                                                                                                                                                                                                                                                                                                                                                                                                         | M-1                                                          |
| POWER                                                                                                                                                                                                                                                                                                                                                                                                                                                                                                                                                                                                                                                                                                                                                                                                                                                                                                                                                                                                                                                                                                                                                                                                                                                                                                                                                                                                                                                                                                                                                                                                                                                                                                                                                                                                                                                                                                                                                                                                                                                                                                                          | 277/480                                                      |
| and the second s |                                                              |

CUSHMAN & THALHIMER Merritt

903 302

|            | TOTAL SF<br>AVAILABLE | CLEAR<br>HEIGHT |
|------------|-----------------------|-----------------|
| Building 6 | 72,000 SF             | 24′             |
| Building 7 | 3,654 SF              | 20′             |
| Building 8 | 39,600 SF             | 20′             |
| Building 9 | 55,300 SF             | 24′             |