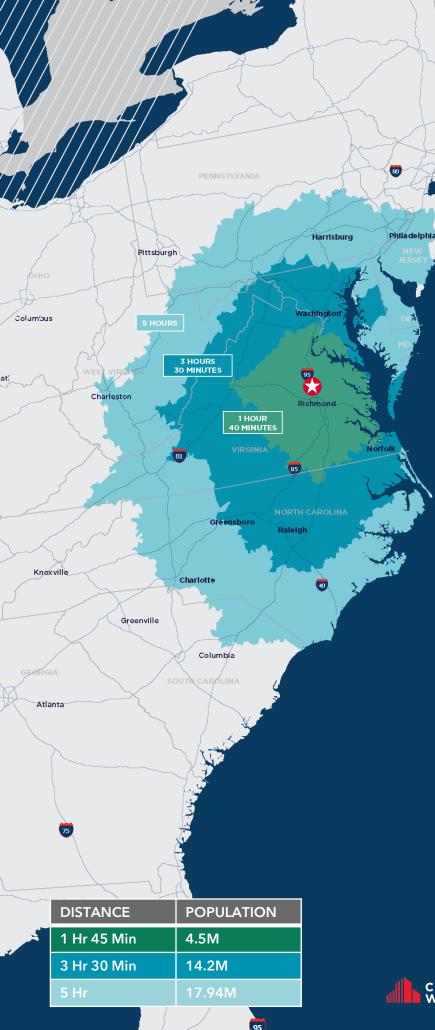

## PREMIER LOCATION & ACCESSIBILITY

62.6

623

Crescent Business Center is positioned in a premier location, adjacent to Interstate 95.

RICHMOND INTERNATIONAL AIRPORT - 21 MILES

**RICHMOND CBD - 13.9 MILES** 

## Crescent Business Center

DEMOGRAPHICS (20 MILE RADIUS)

91

POPULATION WITHIN 150 MILES 30,890,812

AVERAGE HOUSEHOLD INCOME \$111,393

TOTAL BUSINESSES 1,061,983

UNEMPLOYMENT RATE