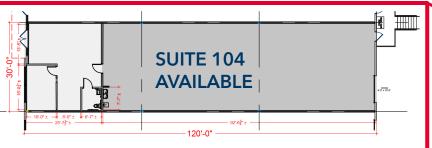

## CRESCENT BUSINESS CENTER Buildings 7 and 8

Site Plan

10382 Lakeridge Parkway

| Building 7 - UNDER CONSTRUCTION    |                                  |
|------------------------------------|----------------------------------|
| Total SF Available                 | SUITE 104 - 3,600 SF             |
| Clear Height                       | 20' clear                        |
| Parking Spaces                     | 52 total                         |
| Docks                              | 1 - 9'x10'                       |
| Power Service<br>(to the building) | 1600 amp 208 volt 3 phase        |
| Truck Court Depth                  | 155′                             |
| Column Spacing                     | 30'x40' (typ. bay size 3,600 SF) |